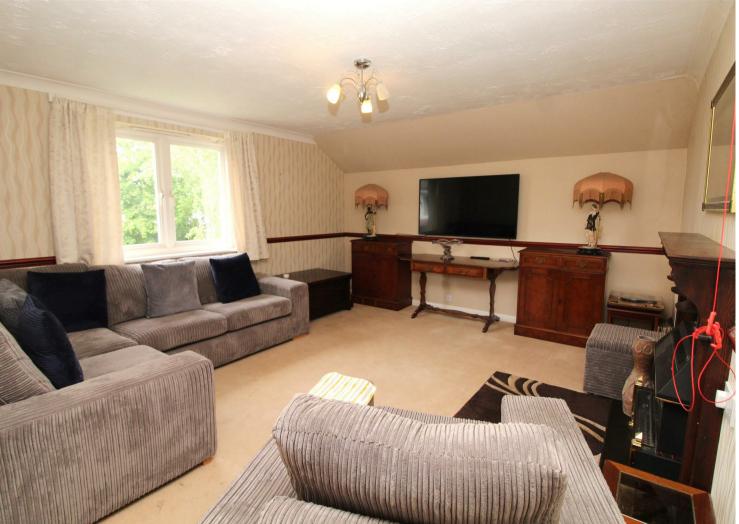

The accommodation comprises an L shaped lounge with dining area, fitted kitchen, double bedroom with fitted wardrobes and a bathroom.

The development has a lift, residents' lounge, laundry room, house manager, guest suite, video door entry system and 24 hour emergency Appello call system. There is residents' parking (not allocated) and guest parking.

# **Property Features**

- LOUNGE/DINING ROOM: 22'0 x 13'0
- KITCHEN: 7'4 x 7'0
- BEDROOM: 12'8 x 10'10
- BATHROOM
- RESIDENT'S/VISITOR PARKING

- RESIDENTS LOUNGE
- LIFT
- HOUSE MANAGER
- COMMUNAL GARDENS
- CHAIN FREE