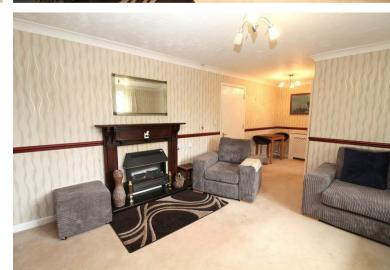

### **Property Overview**

One of the largest one bedroom flats within the highly sought after Hudson Court retirement development and featuring lovely rear views from the reception room and kitchen overlooking the beautiful communal gardens, this second floor property is highly recommended.

The accommodation comprises an L shaped lounge with dining area, fitted kitchen, double bedroom with fitted wardrobes and a bathroom.

The development has a lift, residents' lounge, laundry room, house manager, guest suite, video door entry system and 24 hour emergency Appello call system. There is residents' parking (not allocated) and guest parking.

# **Property Features**

- LOUNGE/DINING ROOM: 22'0 x 13'0
- KITCHEN: 7'4 x 7'0
- BEDROOM: 12'8 x 10'10
- BATHROOM
- RESIDENT'S/VISITOR PARKING

- RESIDENTS LOUNGE
- LIFT
- HOUSE MANAGER
- COMMUNAL GARDENS
- CHAIN FREE