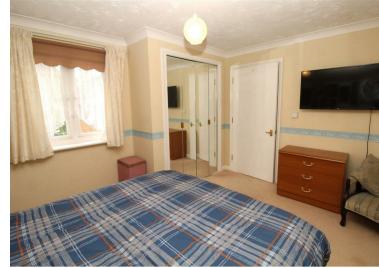

The accommodation comprises an L shaped lounge with dining area, fitted kitchen, double bedroom with fitted wardrobes and a bathroom.

The development has a lift, residents' lounge, laundry room, house manager, guest suite, video door entry system and 24 hour emergency Appello call system. There is residents' parking (not allocated) and guest parking.

# **Property Features**

- LOUNGE/DINING ROOM: 22'0 x 13'0
- KITCHEN: 7'4 x 7'0
- BEDROOM: 12'8 x 10'10
- BATHROOM
- RESIDENT'S/VISITOR PARKING

- RESIDENTS LOUNGE
- LIFT
- HOUSE MANAGER
- COMMUNAL GARDENS
- CHAIN FREE