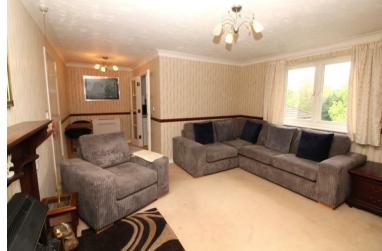

The accommodation comprises an L shaped lounge with dining area, fitted kitchen, double bedroom with fitted wardrobes and a bathroom.

The development has a lift, residents' lounge, laundry room, house manager, guest suite, video door entry system and 24 hour emergency Appello call system. There is residents' parking (not allocated) and guest parking.

# **Property Features**

- LOUNGE/DINING ROOM: 22'0 x 13'0
- KITCHEN: 7'4 x 7'0
- BEDROOM: 12'8 x 10'10
- BATHROOM
- RESIDENT'S/VISITOR PARKING

- RESIDENTS LOUNGE
- LIFT
- HOUSE MANAGER
- COMMUNAL GARDENS
- CHAIN FREE