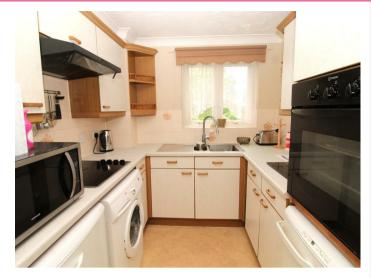

The accommodation comprises an L shaped lounge with dining area, fitted kitchen, double bedroom with fitted wardrobes and a bathroom.

The development has a lift, residents' lounge, laundry room, house manager, guest suite, video door entry system and 24 hour emergency Appello call system. There is residents' parking (not allocated) and guest parking.

# **Property Features**

- LOUNGE/DINING ROOM: 22'0 x 13'0
- KITCHEN: 7'4 x 7'0
- BEDROOM: 12'8 x 10'10
- BATHROOM
- RESIDENT'S/VISITOR PARKING

- RESIDENTS LOUNGE
- LIFT
- HOUSE MANAGER
- COMMUNAL GARDENS
- CHAIN FREE