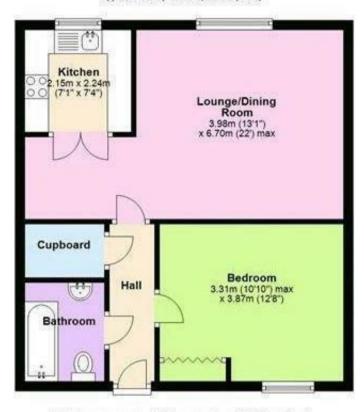

The accommodation comprises an L shaped lounge with dining area, fitted kitchen, double bedroom with fitted wardrobes and a bathroom.

The development has a lift, residents' lounge, laundry room, house manager, guest suite, video door entry system and 24 hour emergency Appello call system. There is residents' parking (not allocated) and guest parking.

# **Property Features**

- LOUNGE/DINING ROOM: 22'0 x 13'0
- KITCHEN: 7'4 x 7'0
- BEDROOM: 12'8 x 10'10
- BATHROOM
- RESIDENT'S/VISITOR PARKING

- RESIDENTS LOUNGE
- LIFT
- HOUSE MANAGER
- COMMUNAL GARDENS
- CHAIN FREE

#### Floor Plan

Approx. 49.5 sq. metres (532.8 sq. feet)

Total area: approx. 49.5 sq. metres (532.8 sq. feet)

This floor plan is for illustrative purposes only and is not to scale. Where measurements are shown, these are approximate and should not be relied upon. Total square area includes the entirety of the property and any outbuildings/garages. Sanitary ware and kitchen fittings are representative only and approximate to actual position, shape and style. No liability is accepted in respect of any consequential loss assing from the use of this plan. Reproduced under scence from Evolve Partnership Limited. All rights reserved. Plan produced using PlanUp.