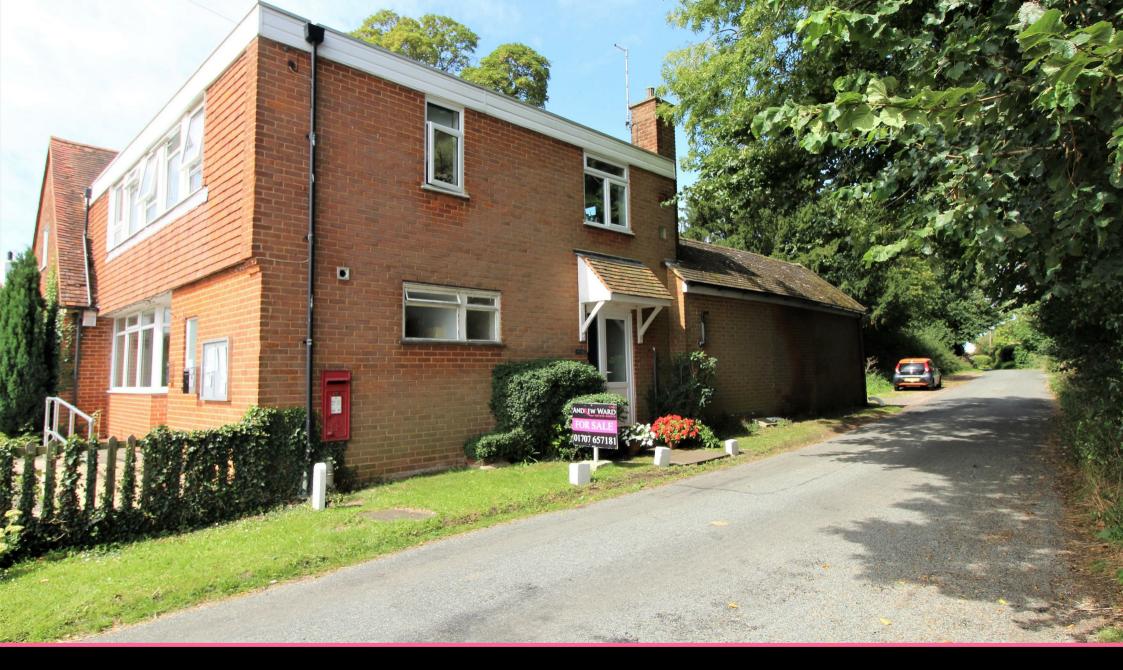

THE FLAT, VILLAGE HALL DEEVES HALL LANE, RIDGE EN6 3LP

Offers In The Region Of £345,000 | Leasehold

# **Property Overview**

We are delighted to offer this unique property located in the stunning village of Ridge within easy reach of Potters Bar, Shenley and Borehamwood enjoying outstanding views over the Hertfordshire countryside. This individual two double bedroom first floor maisonette is situated above the village hall, with the added benefit of off street parking, and a long lease with low outgoings.