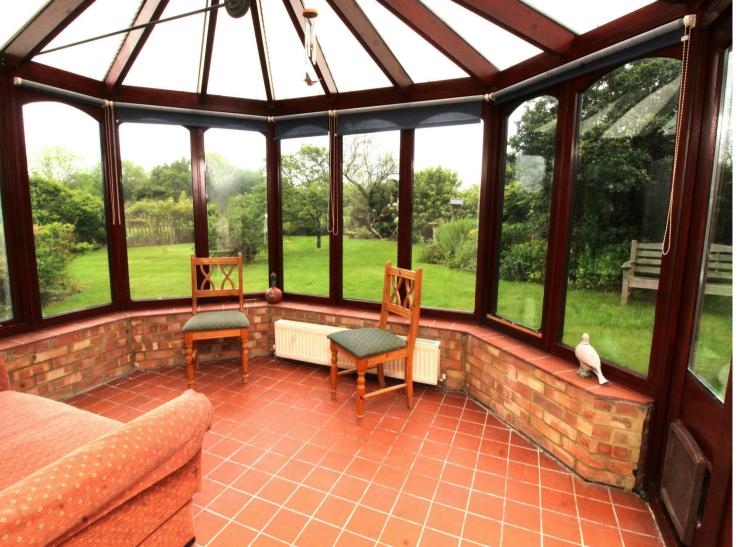

The property, which is set back approximately 60ft from the road, comprises flexible accommodation which includes a welcoming entrance hall, lounge, separate dining room, the kitchen leads to a conservatory, guest cloakroom and a study/third bedroom. To the first floor there are two bedrooms and a bathroom (fitted with a shower) and a separate WC.

# **Property Features**

• LIVING ROOM: 13'6 x 12'0

• DINING ROOM: 10'1 x 10'0

• CONSERVATORY: 11'0 x 8'6

• KITCHEN/DINER: 16'1 x 10'2

DETACHED GARAGE

• BEDROOM 1: 12'2 x 10'9

• BEDROOM 2: 12'6 x 8'8