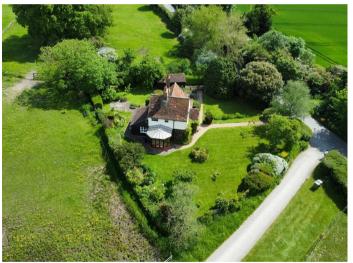

# **Property Overview**

RARELY AVAILABLE - Standing on a fabulous third of an acre plot and located in the tranquil and picturesque villgage of Ridge, which is nestled between Potters Bar and Shenley, is this truly characterful and quite unique chain free two/three bedroom detached period cottage which features stunning wrap around gardens, off street parking and a detached garage. We understand that this property has not been on the market since 1938 as our vendor's family have retained the ownership for around 85 years.