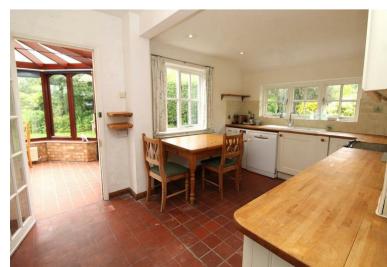

The property, which is set back approximately 60ft from the road, comprises flexible accommodation which includes a welcoming entrance hall, lounge, separate dining room, the kitchen leads to a conservatory, guest cloakroom and a study/third bedroom. To the first floor there are two bedrooms and a bathroom (fitted with a shower) and a separate WC.

# **Property Features**

• LIVING ROOM: 13'6 x 12'0

• DINING ROOM: 10'1 x 10'0

• CONSERVATORY: 11'0 x 8'6

• KITCHEN/DINER: 16'1 x 10'2

DETACHED GARAGE

• BEDROOM 1: 12'2 x 10'9

• BEDROOM 2: 12'6 x 8'8