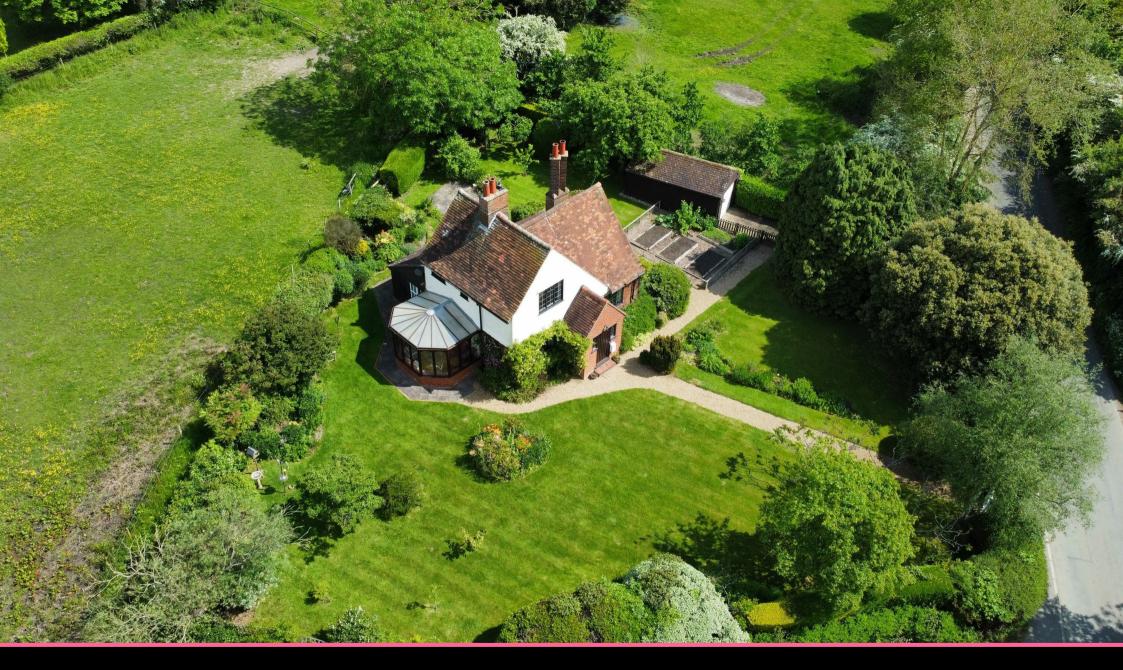

# **Property Overview**

RARELY AVAILABLE - Standing on a fabulous third of an acre plot and located in the tranquil and picturesque villgage of Ridge, which is nestled between Potters Bar and Shenley, is this truly characterful and quite unique chain free two/three bedroom detached period cottage which features stunning wrap around gardens, off street parking and a detached garage. We understand that this property has not been on the market since 1938 as our vendor's family have retained the ownership for around 85 years.

The property, which is set back approximately 60ft from the road, comprises flexible accommodation which includes a welcoming entrance hall, lounge, separate dining room, the kitchen leads to a conservatory, guest cloakroom and a study/third bedroom. To the first floor there are two bedrooms and a bathroom (fitted with a shower) and a separate WC.