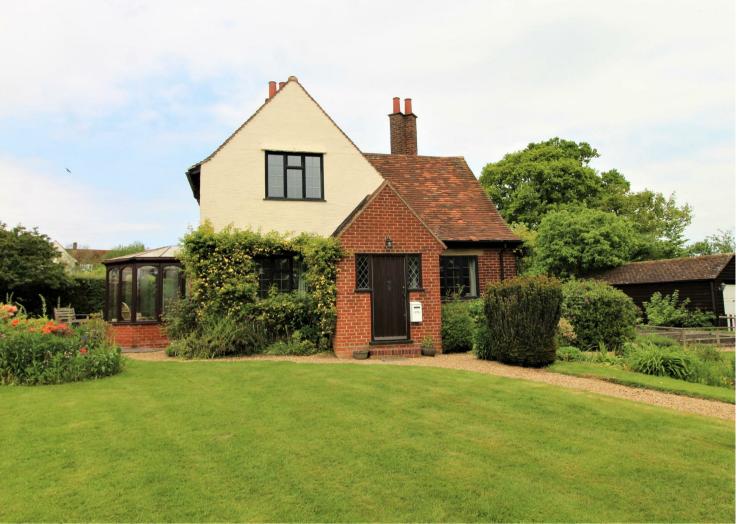

# **Property Overview**

RARELY AVAILABLE - Standing on a fabulous third of an acre plot and located in the tranquil and picturesque villgage of Ridge, which is nestled between Potters Bar and Shenley, is this truly characterful and quite unique chain free two/three bedroom detached period cottage which features stunning wrap around gardens, off street parking and a detached garage. We understand that this property has not been on the market since 1938 as our vendor's family have retained the ownership for around 85 years.

The property, which is set back approximately 60ft from the road, comprises flexible accommodation which includes a welcoming entrance hall, lounge, separate dining room, the kitchen leads to a conservatory, guest cloakroom and a study/third bedroom. To the first floor there are two bedrooms and a bathroom (fitted with a shower) and a separate WC.