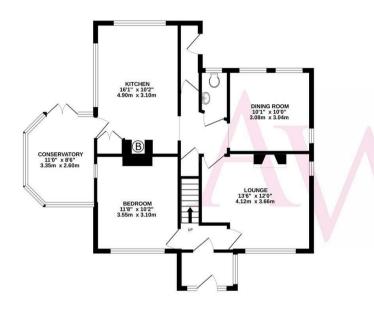

The property, which is set back approximately 60ft from the road, comprises flexible accommodation which includes a welcoming entrance hall, lounge, separate dining room, the kitchen leads to a conservatory, guest cloakroom and a study/third bedroom. To the first floor there are two bedrooms and a bathroom (fitted with a shower) and a separate WC.

# **Property Features**

• LIVING ROOM: 13'6 x 12'0

• DINING ROOM: 10'1 x 10'0

• CONSERVATORY: 11'0 x 8'6

• KITCHEN/DINER: 16'1 x 10'2

DETACHED GARAGE

• BEDROOM 1: 12'2 x 10'9

• BEDROOM 2: 12'6 x 8'8

• STUDY/BEDROOM 3: 11'8 x 10'2

• BATHROOM AND CLOAKROOM

• SET IN A THIRD OF AN ACRE PLOT

**GROUND FLOOR** 756 sq.ft. (70.2 sq.m.) approx.

1ST FLOOR 444 sq.ft. (41.2 sq.m.) approx.

TOTAL FLOOR AREA: 1200 sq.ft. (111.4 sq.m.) approx.

White very attempt has been made to ensure the accuracy of the floorpain contained here, measurement places, we described to the contrained the contrained the contrained to the contrained of the contrained to the contrained to