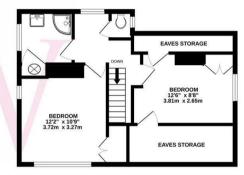

The property, which is set back approximately 60ft from the road, comprises flexible accommodation which includes a welcoming entrance hall, lounge, separate dining room, the kitchen leads to a conservatory, guest cloakroom and a study/third bedroom. To the first floor there are two bedrooms and a bathroom (fitted with a shower) and a separate WC.

# **Property Features**

• LIVING ROOM: 13'6 x 12'0

• DINING ROOM: 10'1 x 10'0

• CONSERVATORY: 11'0 x 8'6

• KITCHEN/DINER: 16'1 x 10'2

DETACHED GARAGE

• BEDROOM 1: 12'2 x 10'9

• BEDROOM 2: 12'6 x 8'8

• STUDY/BEDROOM 3: 11'8 x 10'2

• BATHROOM AND CLOAKROOM

• SET IN A THIRD OF AN ACRE PLOT

**GROUND FLOOR** 756 sq.ft. (70.2 sq.m.) approx.

1ST FLOOR 444 sq.ft. (41.2 sq.m.) approx.

TOTAL FLOOR AREA: 1200 sq.ft. (111.4 sq.m.) approx.

White very attempt has been made to ensure the accuracy of the floorpain contained here, measurement places, we described to the contrained the contrained the contrained to the contrained of the contrained to the contrained to