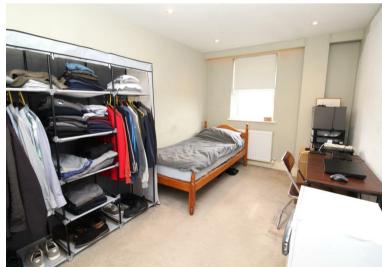

The property features a welcoming entrance hall, a fabulous open plan dual aspect kitchen/reception room which has a Juliet balcony, two good sized bedrooms and a bathroom.

- OPEN PLAN KITCHEN/RECEPTION: 19'8 X 13'11
- BATHROOM
- JULIET BALCONY
- GATED SECURE PARKING
- CLOSE TO HIGH STREET

- BEDROOM 1: 12'9 X 11'7
- BEDROOM: 12'9 X 8'6
- VIDEO ENTRY PHONE
- Share of freehold
- IMMACULATE CONDITION