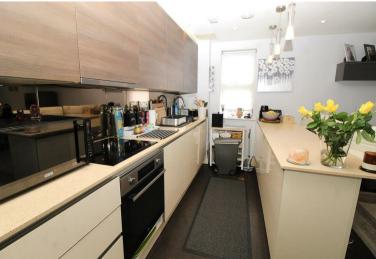

The property features a welcoming entrance hall, a fabulous open plan dual aspect kitchen/reception room which has a Juliet balcony, two good sized bedrooms and a bathroom.

- OPEN PLAN KITCHEN/RECEPTION: 19'8 X 13'11
- BATHROOM
- JULIET BALCONY
- GATED SECURE PARKING
- CLOSE TO HIGH STREET

# **Agents Notes**

The open plan kitchen features a fitted breakfast bar, two good sized bedrooms, double glazed windows and gas central heating.

We understand that the lease has approximately 990 years remaining and the current service charge is approximately  $\pm$ 100 per month. There is no ground rent to pay. EPC RATING: C