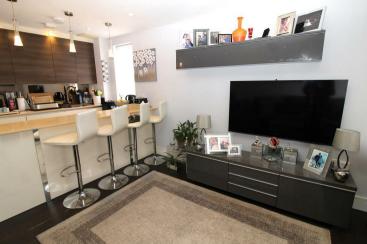

The property features a welcoming entrance hall, a fabulous open plan dual aspect kitchen/reception room which has a Juliet balcony, two good sized bedrooms and a bathroom.

- OPEN PLAN KITCHEN/RECEPTION: 19'8 X 13'11
- BATHROOM
- JULIET BALCONY
- GATED SECURE PARKING
- CLOSE TO HIGH STREET

# **Agents Notes**

The open plan kitchen features a fitted breakfast bar, two good sized bedrooms, double glazed windows and gas central heating.

We understand that the lease has approximately 990 years remaining and the current service charge is approximately  $\pm$ 100 per month. There is no ground rent to pay. EPC RATING: C