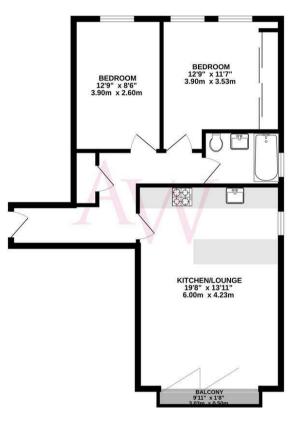

The property features a welcoming entrance hall, a fabulous open plan dual aspect kitchen/reception room which has a Juliet balcony, two good sized bedrooms and a bathroom.

- OPEN PLAN KITCHEN/RECEPTION: 19'8 X 13'11
- BATHROOM
- JULIET BALCONY
- GATED SECURE PARKING
- CLOSE TO HIGH STREET

- BEDROOM 1: 12'9 X 11'7
- BEDROOM: 12'9 X 8'6
- VIDEO ENTRY PHONE
- Share of freehold
- IMMACULATE CONDITION

# **Agents Notes**

The open plan kitchen features a fitted breakfast bar, two good sized bedrooms, double glazed windows and gas central heating.

We understand that the lease has approximately 990 years remaining and the current service charge is approximately  $\pm$ 100 per month. There is no ground rent to pay. EPC RATING: C

COUNCIL TAX BAND: D

TOTAL FLOOR AREA : 658 sq.ft. (61.1 sq.m.) approx has been made to ensure the accuracy of the floorplan contained here