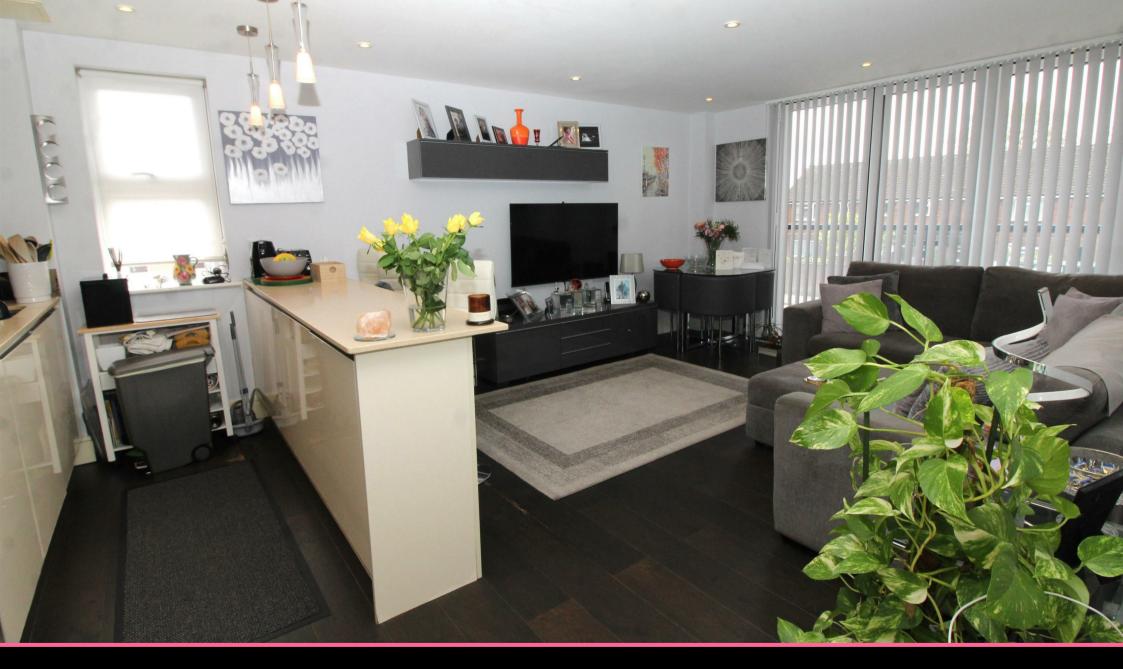

# **Property Overview**

REDUCED.....As you arrive at Senate House, there is a stunning entrance foyer with stairs gently rising to the first floor where you will access this beautifully presented and luxuriously appointed two double bedroom first floor apartment which benefits from secure allocated parking, video entry system and a share of the freehold.

The property features a welcoming entrance hall, a fabulous open plan dual aspect kitchen/reception room which has a Juliet balcony, two good sized bedrooms and a bathroom.

- OPEN PLAN KITCHEN/RECEPTION: 19'8 X 13'11
- BATHROOM
- JULIET BALCONY
- GATED SECURE PARKING
- CLOSE TO HIGH STREET

# **Agents Notes**

The open plan kitchen features a fitted breakfast bar, two good sized bedrooms, double glazed windows and gas central heating.

We understand that the lease has approximately 990 years remaining and the current service charge is approximately  $\pm$ 100 per month. There is no ground rent to pay. EPC RATING: C