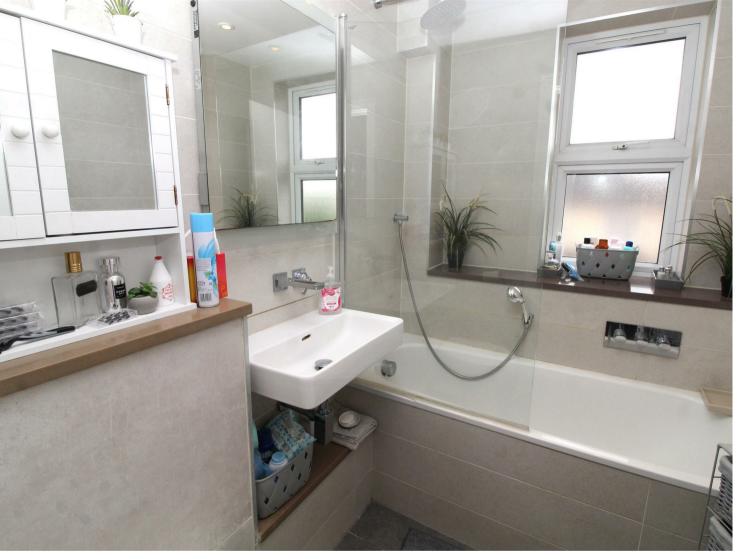

The property features a welcoming entrance hall, a fabulous open plan dual aspect kitchen/reception room which has a Juliet balcony, two good sized bedrooms and a bathroom.

- OPEN PLAN KITCHEN/RECEPTION: 19'8 X 13'11
- BATHROOM
- JULIET BALCONY
- GATED SECURE PARKING
- CLOSE TO HIGH STREET