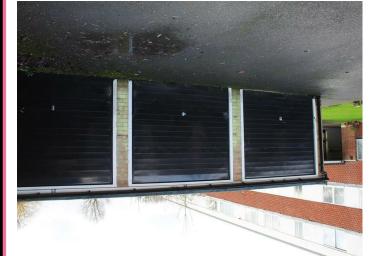

# **Property Features**

- RECEPTION ROOM: 16'6 x 12'11
- DINING AREA: 12'9 X 11'6
- FITTED KITCHEN: 9'7 x 9'0
- COMMUNAL GARDENS
- RESIDENT'S PARKING

- BEDROOM 1: 12'9 x 11'5
- BEDROOM 2: 11'6 x 9'4
- GAS CENTRAL HEATING
- SHARE OF FREEHOLD
- GARAGE EN-BLOC