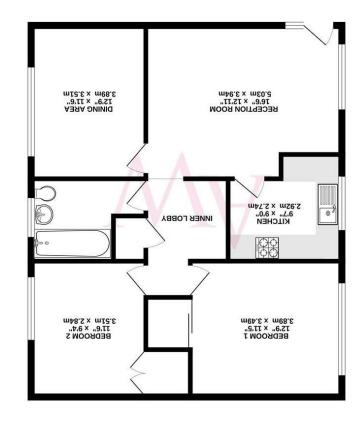

# **Property Features**

- RECEPTION ROOM: 16'6 x 12'11
- DINING AREA: 12'9 X 11'6
- FITTED KITCHEN: 9'7 x 9'0
- COMMUNAL GARDENS
- RESIDENT'S PARKING

- BEDROOM 1: 12'9 x 11'5
- BEDROOM 2: 11'6 x 9'4
- GAS CENTRAL HEATING
- SHARE OF FREEHOLD
- GARAGE EN-BLOC