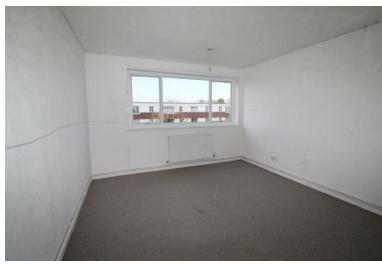

# **Property Features**

- RECEPTION ROOM: 16'6 x 12'11
- DINING AREA: 12'9 X 11'6
- FITTED KITCHEN: 9'7 x 9'0
- COMMUNAL GARDENS
- RESIDENT'S PARKING

- BEDROOM 1: 12'9 x 11'5
- BEDROOM 2: 11'6 x 9'4
- GAS CENTRAL HEATING
- SHARE OF FREEHOLD
- GARAGE EN-BLOC