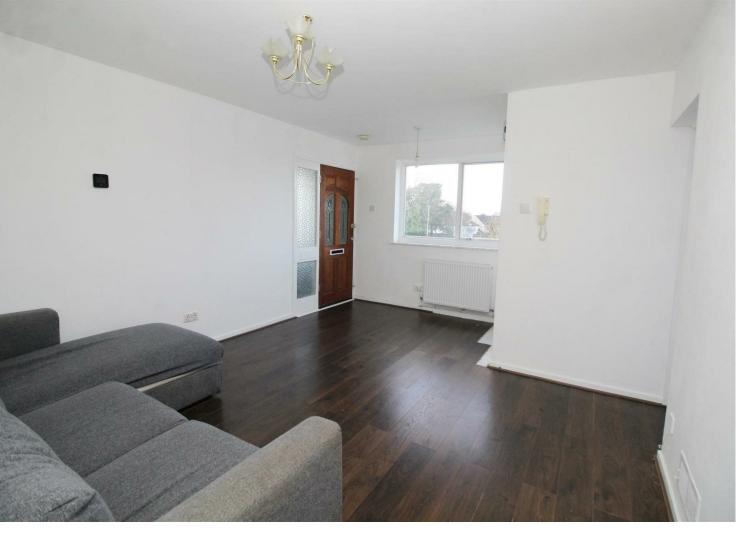

# **Property Features**

- RECEPTION ROOM: 16'6 x 12'11
- DINING AREA: 12'9 X 11'6
- FITTED KITCHEN: 9'7 x 9'0
- COMMUNAL GARDENS
- RESIDENT'S PARKING

- BEDROOM 1: 12'9 x 11'5
- BEDROOM 2: 11'6 x 9'4
- GAS CENTRAL HEATING
- SHARE OF FREEHOLD
- GARAGE EN-BLOC