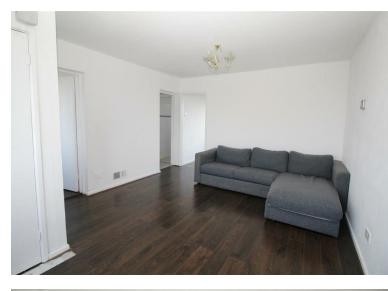

# **Property Features**

- RECEPTION ROOM: 16'6 x 12'11
- DINING AREA: 12'9 X 11'6
- FITTED KITCHEN: 9'7 x 9'0
- COMMUNAL GARDENS
- RESIDENT'S PARKING

- BEDROOM 1: 12'9 x 11'5
- BEDROOM 2: 11'6 x 9'4
- GAS CENTRAL HEATING
- SHARE OF FREEHOLD
- GARAGE EN-BLOC