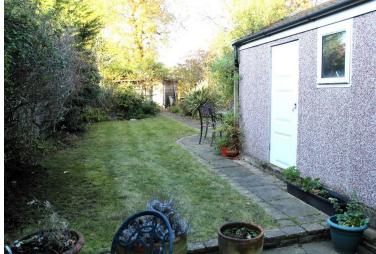

Externally the front block paved driveway provides off street parking for one car, the garage is approached via a shared driveway and there is a fabulous mature 100ft rear garden with a timber built cabin at the end of the garden which would be perfect for use as a home office or studio.

• GARAGE: 15'11 x 8'8

OFF STREET PARKING

• GARDEN OFFICE: 11'1 x 9'6