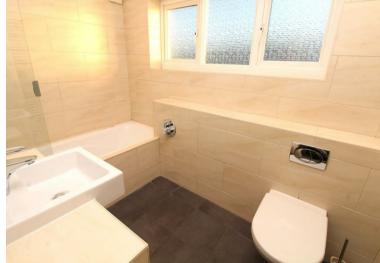

The accommodation comprises a welcoming entrance hall, lounge/dining room, L shaped kitchen/breakfast room and a guest cloakroom. To the first floor are three good sized bedrooms, a family bathroom and on the second floor there is the principal bedroom and en-suite shower room.

# **Property Features**

• LOUNGE: 12'3 x 10'8

• DINING ROOM: 10'11 x 10'8

• KITCHEN: 17'5 x 7'4 & 10'11 x 9'1

GUEST CLOAKROOM

• 100FT REAR GARDEN

FOUR BEDROOMS

• TWO BATHROOMS (ONE EN-SUITE)