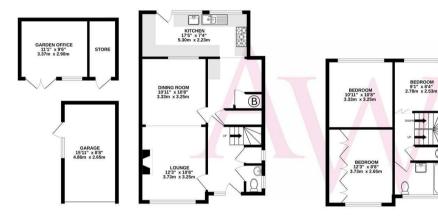

The accommodation comprises a welcoming entrance hall, lounge/dining room, L shaped kitchen/breakfast room and a guest cloakroom. To the first floor are three good sized bedrooms, a family bathroom and on the second floor there is the principal bedroom and en-suite shower room.

Externally the front block paved driveway provides off street parking for one car, the garage is approached via a shared driveway and there is a fabulous mature 100ft rear garden with a timber built cabin at the end of the garden which would be perfect for use as a home office or studio.

# **Property Features**

• LOUNGE: 12'3 x 10'8

• DINING ROOM: 10'11 x 10'8

• KITCHEN: 17'5 x 7'4 & 10'11 x 9'1

GUEST CLOAKROOM

• 100FT REAR GARDEN

FOUR BEDROOMS

• TWO BATHROOMS (ONE EN-SUITE)

• GARAGE: 15'11 x 8'8

OFF STREET PARKING

• GARDEN OFFICE: 11'1 x 9'6