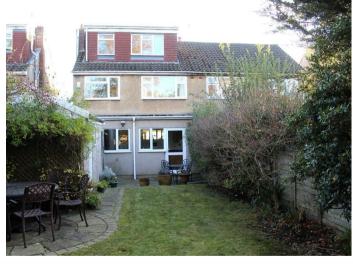

Externally the front block paved driveway provides off street parking for one car, the garage is approached via a shared driveway and there is a fabulous mature 100ft rear garden with a timber built cabin at the end of the garden which would be perfect for use as a home office or studio.

## **Agents Notes**

Features include large eaves storage to the principal bedroom, an updated family bathroom, the garden has two paved terraces, gas central heating and double glazed windows.

EPC RATING: D