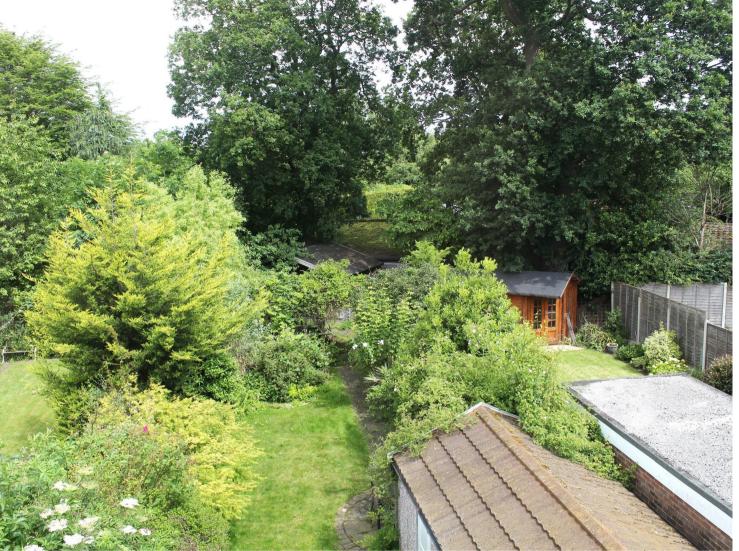

Externally the front block paved driveway provides off street parking for one car, the garage is approached via a shared driveway and there is a fabulous mature 100ft rear garden with a timber built cabin at the end of the garden which would be perfect for use as a home office or studio.

• GARAGE: 15'11 x 8'8

OFF STREET PARKING

• GARDEN OFFICE: 11'1 x 9'6