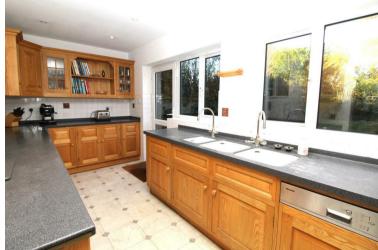

The accommodation comprises a welcoming entrance hall, lounge/dining room, L shaped kitchen/breakfast room and a guest cloakroom. To the first floor are three good sized bedrooms, a family bathroom and on the second floor there is the principal bedroom and en-suite shower room.

# **Property Features**

• LOUNGE: 12'3 x 10'8

• DINING ROOM: 10'11 x 10'8

• KITCHEN: 17'5 x 7'4 & 10'11 x 9'1

GUEST CLOAKROOM

• 100FT REAR GARDEN

FOUR BEDROOMS

• TWO BATHROOMS (ONE EN-SUITE)