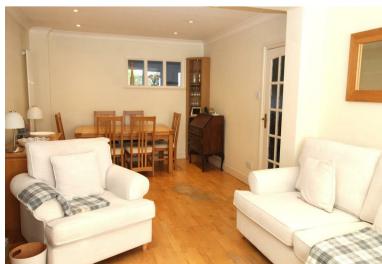

The accommodation comprises a welcoming entrance hall, lounge/dining room, L shaped kitchen/breakfast room and a guest cloakroom. To the first floor are three good sized bedrooms, a family bathroom and on the second floor there is the principal bedroom and en-suite shower room.

# **Property Features**

• LOUNGE: 12'3 x 10'8

• DINING ROOM: 10'11 x 10'8

• KITCHEN: 17'5 x 7'4 & 10'11 x 9'1

GUEST CLOAKROOM

• 100FT REAR GARDEN

FOUR BEDROOMS

• TWO BATHROOMS (ONE EN-SUITE)