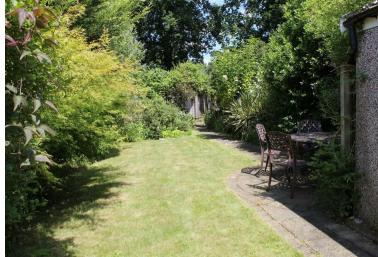

Externally the front block paved driveway provides off street parking for one car, the garage is approached via a shared driveway and there is a fabulous mature 100ft rear garden with a timber built cabin at the end of the garden which would be perfect for use as a home office or studio.

### **Agents Notes**

Features include large eaves storage to the principal bedroom, an updated family bathroom, the garden has two paved terraces, gas central heating and double glazed windows.

EPC RATING: D