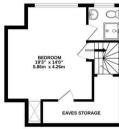

The accommodation comprises a welcoming entrance hall, lounge/dining room, L shaped kitchen/breakfast room and a guest cloakroom. To the first floor are three good sized bedrooms, a family bathroom and on the second floor there is the principal bedroom and en-suite shower room.

### **Agents Notes**

Features include large eaves storage to the principal bedroom, an updated family bathroom, the garden has two paved terraces, gas central heating and double glazed windows.

EPC RATING: D