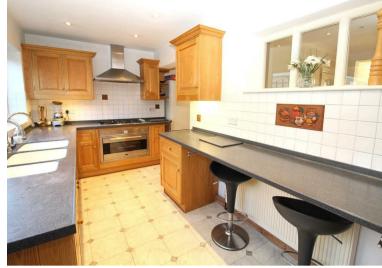

The accommodation comprises a welcoming entrance hall, lounge/dining room, L shaped kitchen/breakfast room and a guest cloakroom. To the first floor are three good sized bedrooms, a family bathroom and on the second floor there is the principal bedroom and en-suite shower room.

# **Property Features**

• LOUNGE: 12'3 x 10'8

• DINING ROOM: 10'11 x 10'8

• KITCHEN: 17'5 x 7'4 & 10'11 x 9'1

GUEST CLOAKROOM

• 100FT REAR GARDEN

FOUR BEDROOMS

• TWO BATHROOMS (ONE EN-SUITE)