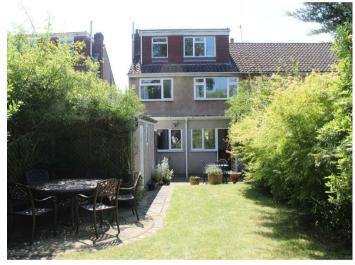

Externally the front block paved driveway provides off street parking for one car, the garage is approached via a shared driveway and there is a fabulous mature 100ft rear garden with a timber built cabin at the end of the garden which would be perfect for use as a home office or studio.