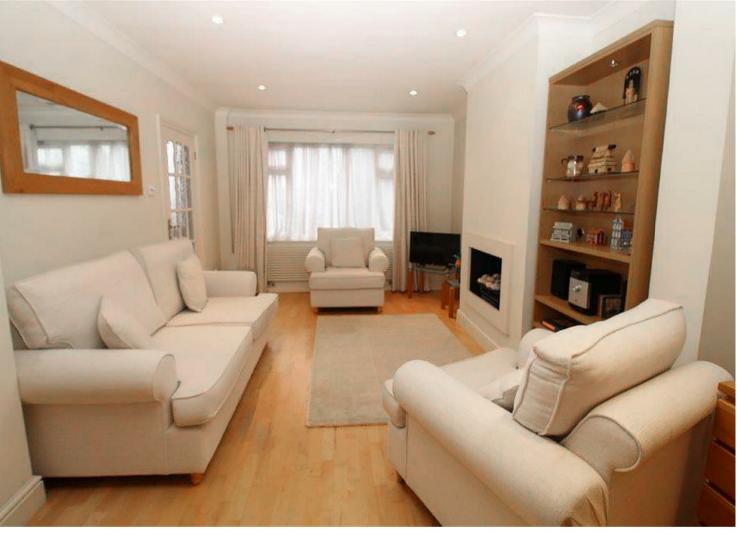

The accommodation comprises a welcoming entrance hall, lounge/dining room, L shaped kitchen/breakfast room and a guest cloakroom. To the first floor are three good sized bedrooms, a family bathroom and on the second floor there is the principal bedroom and en-suite shower room.

# **Property Features**

• LOUNGE: 12'3 x 10'8

• DINING ROOM: 10'11 x 10'8

• KITCHEN: 17'5 x 7'4 & 10'11 x 9'1

GUEST CLOAKROOM

• 100FT REAR GARDEN

FOUR BEDROOMS

• TWO BATHROOMS (ONE EN-SUITE)