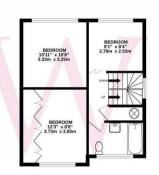

The accommodation comprises a welcoming entrance hall, lounge/dining room, L shaped kitchen/breakfast room and a guest cloakroom. To the first floor are three good sized bedrooms, a family bathroom and on the second floor there is the principal bedroom and en-suite shower room.

# **Property Features**

• LOUNGE: 12'3 x 10'8

• DINING ROOM: 10'11 x 10'8

• KITCHEN: 17'5 x 7'4 & 10'11 x 9'1

GUEST CLOAKROOM

• 100FT REAR GARDEN

FOUR BEDROOMS

• TWO BATHROOMS (ONE EN-SUITE)