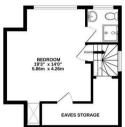

### **Agents Notes**

Features include large eaves storage to the principal bedroom, an updated family bathroom, the garden has two paved terraces, gas central heating and double glazed windows.

EPC RATING: D

COUNCIL TAX BAND: E

GROUND FLOOR 854 sq.ft. (79.4 sq.m.) approx. 2ND FLOOR 331 sq.ft. (30.7 sq.m.) approx

> TOTAL FLOOR AREA: 1631 sq.ft. (151.5 sq.m.) approx. Whilst every attempt has been made to ensure the accuracy of the floorplan contained here, measurements of doors, windows, rooms and any other terms are approximate and no responsibility is taken for any error, prospective purchaser. The services, systems and applicances shown have not been tested and no guarantee as to their operability or efficiency can be given.
>
> Ander with Merchys 62023