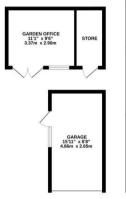

Externally the front block paved driveway provides off street parking for one car, the garage is approached via a shared driveway and there is a fabulous mature 100ft rear garden with a timber built cabin at the end of the garden which would be perfect for use as a home office or studio.

• GARAGE: 15'11 x 8'8

OFF STREET PARKING

• GARDEN OFFICE: 11'1 x 9'6