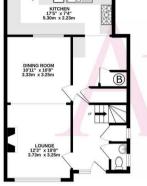

The accommodation comprises a welcoming entrance hall, lounge/dining room, L shaped kitchen/breakfast room and a guest cloakroom. To the first floor are three good sized bedrooms, a family bathroom and on the second floor there is the principal bedroom and en-suite shower room.

# **Property Features**

• LOUNGE: 12'3 x 10'8

• DINING ROOM: 10'11 x 10'8

• KITCHEN: 17'5 x 7'4 & 10'11 x 9'1

GUEST CLOAKROOM

• 100FT REAR GARDEN

FOUR BEDROOMS

• TWO BATHROOMS (ONE EN-SUITE)