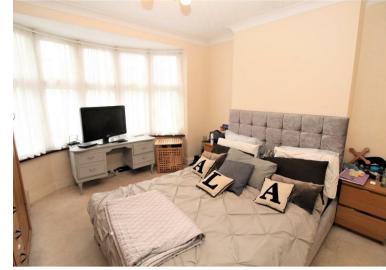

# **Property Features**

• LOUNGE: 13'3 x 12'2

• DINING ROOM: 10'10 x 9'9

• KITCHEN/BREAKFAST ROOM: 19'2 x 18'4

• UTILITY ROOM/CLOAKROOM: 5'11 x 4'11

BATHROOM

• BEDROOM 1: 11'8 x 10'11

• BEDROOM 2: 11'0 x 10'10

• BEDROOM 3: 11'2 x 9'6

• BEDROOM 4: 7'1 x 6'9

• REAR GARDEN: 75FT IN LENGTH