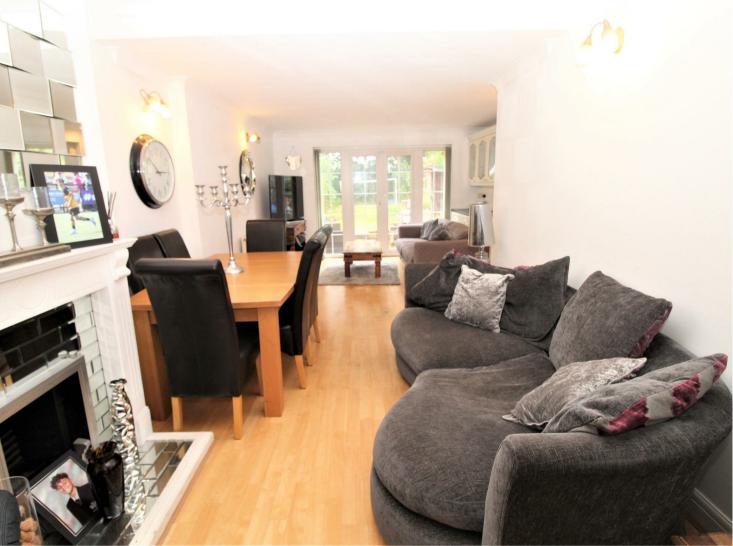

The accommodation features a welcoming entrance hall, guest cloakroom /utility room, a lounge to the front, an open plan living area/dining room, leading to the fitted kitchen. To the first floor there are four good sized bedrooms and a bathroom.

# **Property Features**

• LOUNGE: 13'3 x 12'2

• DINING ROOM: 10'10 x 9'9

• KITCHEN/BREAKFAST ROOM: 19'2 x 18'4

• UTILITY ROOM/CLOAKROOM: 5'11 x 4'11

BATHROOM

• BEDROOM 1: 11'8 x 10'11

• BEDROOM 2: 11'0 x 10'10