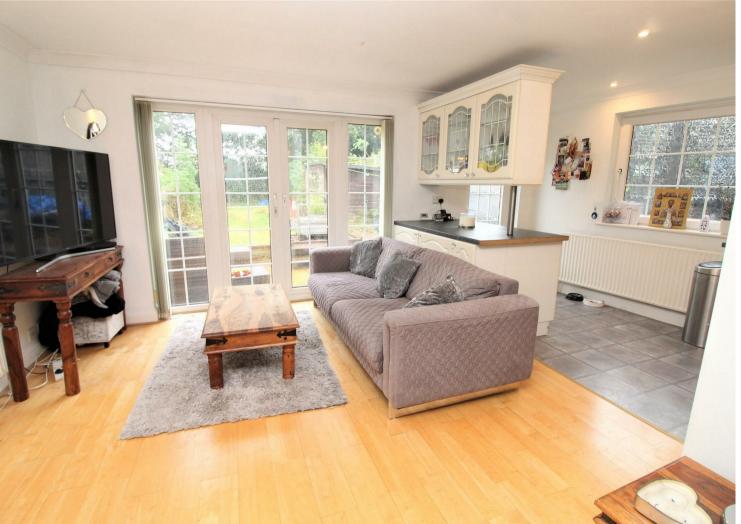

The accommodation features a welcoming entrance hall, guest cloakroom /utility room, a lounge to the front, an open plan living area/dining room, leading to the fitted kitchen. To the first floor there are four good sized bedrooms and a bathroom.

# **Property Features**

• LOUNGE: 13'3 x 12'2

• DINING ROOM: 10'10 x 9'9

• KITCHEN/BREAKFAST ROOM: 19'2 x 18'4

• UTILITY ROOM/CLOAKROOM: 5'11 x 4'11

BATHROOM

• BEDROOM 1: 11'8 x 10'11

• BEDROOM 2: 11'0 x 10'10