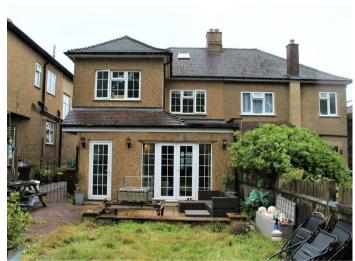

## **Property Overview**

This spacious four bedroom (three doubles) semi detached family home benefits from a two storey rear extension, an 75ft south easterly facing rear garden backing onto open countryside and off street parking for two cars.

• BEDROOM 3: 11'2 x 9'6

• BEDROOM 4: 7'1 x 6'9

• REAR GARDEN: 75FT IN LENGTH