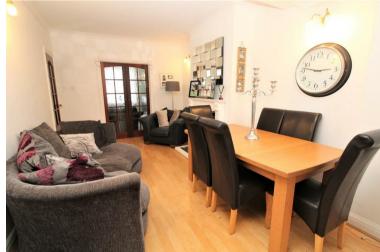

The accommodation features a welcoming entrance hall, guest cloakroom /utility room, a lounge to the front, an open plan living area/dining room, leading to the fitted kitchen. To the first floor there are four good sized bedrooms and a bathroom.

# **Property Features**

• LOUNGE: 13'3 x 12'2

• DINING ROOM: 10'10 x 9'9

• KITCHEN/BREAKFAST ROOM: 19'2 x 18'4

• UTILITY ROOM/CLOAKROOM: 5'11 x 4'11

BATHROOM

• BEDROOM 1: 11'8 x 10'11

• BEDROOM 2: 11'0 x 10'10