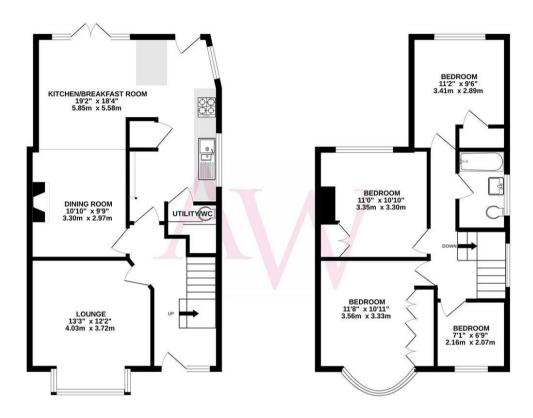

The accommodation features a welcoming entrance hall, guest cloakroom /utility room, a lounge to the front, an open plan living area/dining room, leading to the fitted kitchen. To the first floor there are four good sized bedrooms and a bathroom.

# **Property Features**

• LOUNGE: 13'3 x 12'2

• DINING ROOM: 10'10 x 9'9

• KITCHEN/BREAKFAST ROOM: 19'2 x 18'4

• UTILITY ROOM/CLOAKROOM: 5'11 x 4'11

BATHROOM

• BEDROOM 1: 11'8 x 10'11

• BEDROOM 2: 11'0 x 10'10

• BEDROOM 3: 11'2 x 9'6

• BEDROOM 4: 7'1 x 6'9

• REAR GARDEN: 75FT IN LENGTH

# **Agents Notes**

There are UPVC double glazed windows. gas central heating (Vaillant combination gas boiler) and a shared drive to the side.

EPC RATING: E

COUNCIL TAX BAND: E

GROUND FLOOR 581 sq.ft. (54.0 sq.m.) approx 1ST FLOOR 521 sq.ft. (48.4 sq.m.) approx.

#### TOTAL FLOOR AREA: 1102 sq.ft. (102.4 sq.m.) approx.