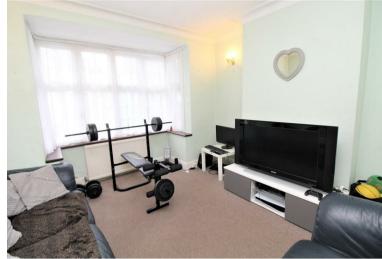

# **Property Features**

• LOUNGE: 13'3 x 12'2

• DINING ROOM: 10'10 x 9'9

• KITCHEN/BREAKFAST ROOM: 19'2 x 18'4

• UTILITY ROOM/CLOAKROOM: 5'11 x 4'11

BATHROOM

• BEDROOM 1: 11'8 x 10'11

• BEDROOM 2: 11'0 x 10'10

• BEDROOM 3: 11'2 x 9'6

• BEDROOM 4: 7'1 x 6'9

• REAR GARDEN: 75FT IN LENGTH