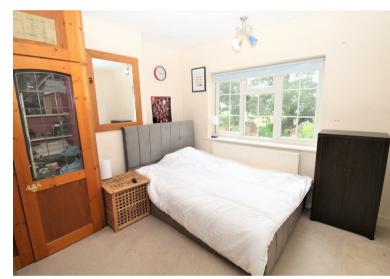

# **Property Features**

• LOUNGE: 13'3 x 12'2

• DINING ROOM: 10'10 x 9'9

• KITCHEN/BREAKFAST ROOM: 19'2 x 18'4

• UTILITY ROOM/CLOAKROOM: 5'11 x 4'11

BATHROOM

• BEDROOM 1: 11'8 x 10'11

• BEDROOM 2: 11'0 x 10'10

• BEDROOM 3: 11'2 x 9'6

• BEDROOM 4: 7'1 x 6'9

• REAR GARDEN: 75FT IN LENGTH