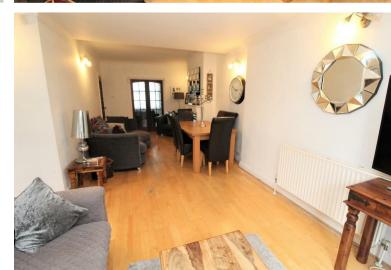

The accommodation features a welcoming entrance hall, guest cloakroom /utility room, a lounge to the front, an open plan living area/dining room, leading to the fitted kitchen. To the first floor there are four good sized bedrooms and a bathroom.

# **Property Features**

• LOUNGE: 13'3 x 12'2

• DINING ROOM: 10'10 x 9'9

• KITCHEN/BREAKFAST ROOM: 19'2 x 18'4

• UTILITY ROOM/CLOAKROOM: 5'11 x 4'11

BATHROOM

• BEDROOM 1: 11'8 x 10'11

• BEDROOM 2: 11'0 x 10'10