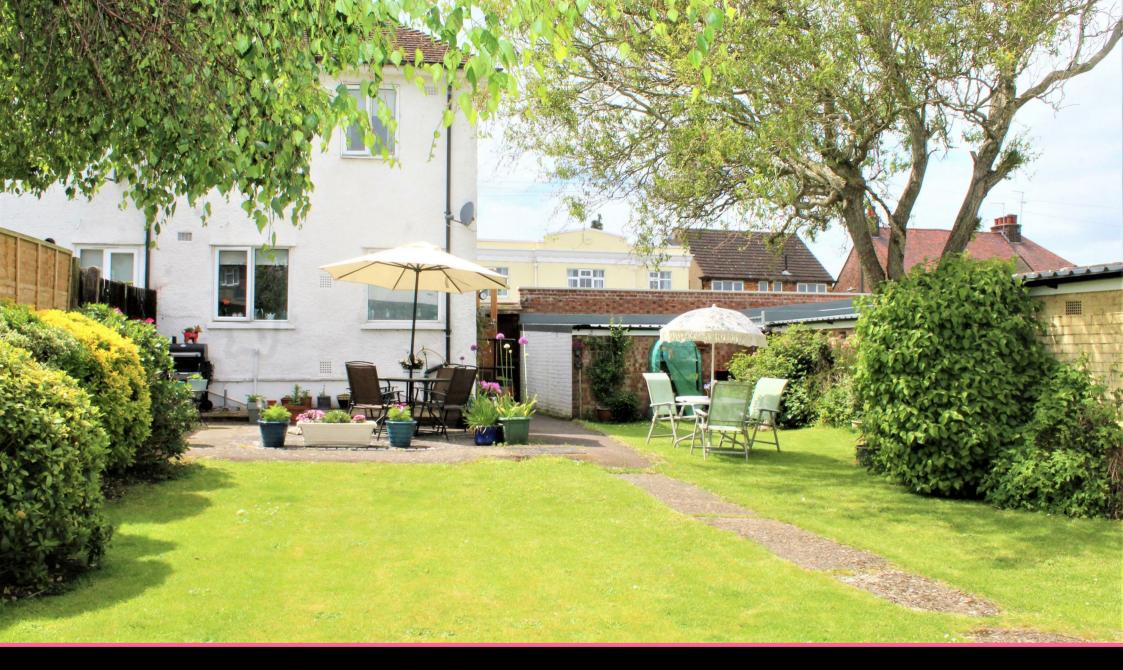

The front garden has a Japanese Cherry Tree, whilst the mature 60ft rear garden has a Twisted Willow Tree and a Silver Birch, as well as having a gate for front access.