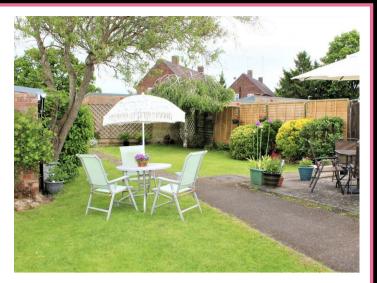

The front garden has a Japanese Cherry Tree, whilst the mature 60ft rear garden has a Twisted Willow Tree and a Silver Birch, as well as having a gate for front access.