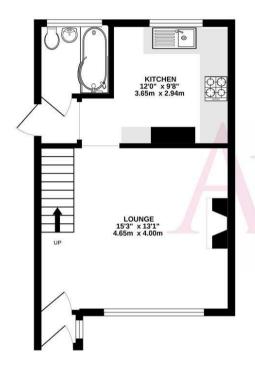

# **Property Features**

• RECEPTION ROOM: 15'3 x 13'1

• KITCHEN: 12'0 x 9'8

DOWNSTAIRS BATHROOM

PRETTY FRONT GARDEN

VILLAGE LOCATION

• BEDROOM 1: 13'1 x 12'10

• BEDROOM 2: 9'8 x 8'4

## **Agents Notes**

Features include restored floor boards to the reception room, refitted kitchen and bathroom, gas central heating and double glazed windows.

EPC RATING: E

COUNCIL TAX BAND: C

GROUND FLOOR 345 sq.ft. (32.1 sq.m.) approx.

#### TOTAL FLOOR AREA: 692 sq.ft. (64.3 sq.m.) approx.

Whilst every attempt has been made to manue the accuracy of the floorplan contained here, measurements of doors, windows, rooms and any other items are approximate and no responsibility is taken for any error, prospective purchaser. The services, systems and appliances shown have not been rested and no guarantee as to their operability or efficiency can be given.