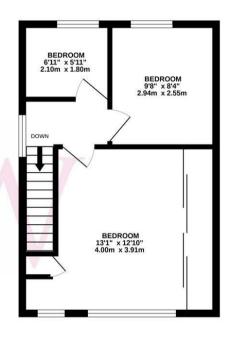

# **Property Features**

• RECEPTION ROOM: 15'3 x 13'1

• KITCHEN: 12'0 x 9'8

DOWNSTAIRS BATHROOM

PRETTY FRONT GARDEN

VILLAGE LOCATION

• BEDROOM 1: 13'1 x 12'10

• BEDROOM 2: 9'8 x 8'4

• BEDROOM 3: 6'11 x 5'11

• REAR GARDEN: 60FT x 35FT

POTENTIAL FOR A LOFT CONVERSION

1ST FLOOR 347 sq.ft. (32.3 sq.m.) approx.

#### TOTAL FLOOR AREA: 692 sq.ft. (64.3 sq.m.) approx.

Whilst every attempt has been made to manue the accuracy of the floorplan contained here, measurements of doors, windows, rooms and any other items are approximate and no responsibility is taken for any error, prospective purchaser. The services, systems and appliances shown have not been rested and no guarantee as to their operability or efficiency can be given.