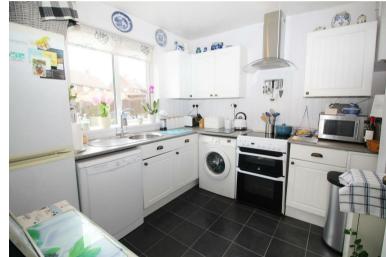

# **Property Features**

• RECEPTION ROOM: 15'3 x 13'1

• KITCHEN: 12'0 x 9'8

DOWNSTAIRS BATHROOM

PRETTY FRONT GARDEN

VILLAGE LOCATION

• BEDROOM 1: 13'1 x 12'10

• BEDROOM 2: 9'8 x 8'4

## **Agents Notes**

Features include restored floor boards to the reception room, refitted kitchen and bathroom, gas central heating and double glazed windows.

EPC RATING: E

COUNCIL TAX BAND: C

GROUND FLOOR 345 sq.ft. (32.1 sq.m.) approx.