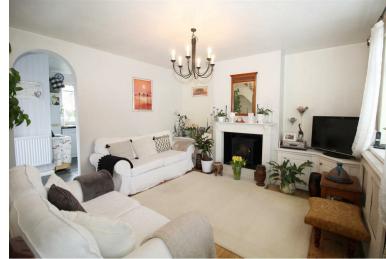

# **Property Features**

• RECEPTION ROOM: 15'3 x 13'1

• KITCHEN: 12'0 x 9'8

DOWNSTAIRS BATHROOM

PRETTY FRONT GARDEN

VILLAGE LOCATION

• BEDROOM 1: 13'1 x 12'10

• BEDROOM 2: 9'8 x 8'4