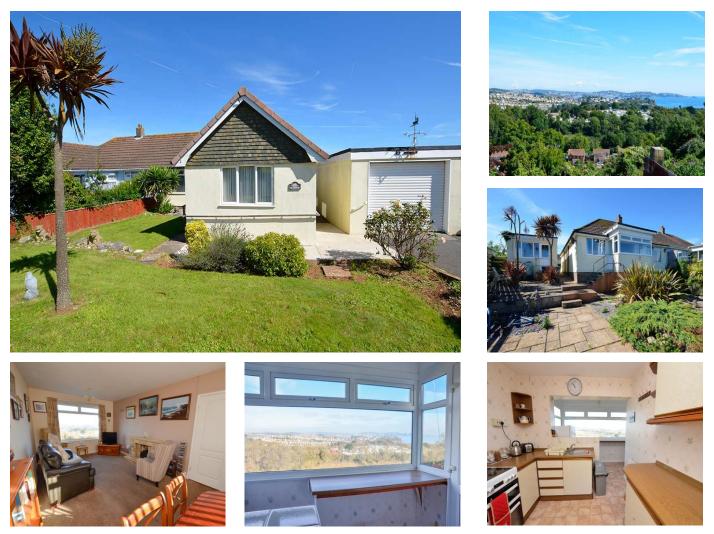

# Grange View, Paignton, TQ4 7JF

A deceptively spacious three bedroom **SEMI DETACHED BUNGALOW** benefiting from super open sea and coastal views from the rear.

Accommodation provides good size living room, kitchen/utility and three bedrooms along with a modern wet room/w.c. Gas fired central heating is installed along with double glazing. Outside provides driveway parking and large **28'9''x 11'4'' garage** along with part landscaped front and rear gardens. The bungalow also has disabled access via a purpose built ramp with handrail to the front door. Internal viewing is highly recommended. Offered for sale with **NO ONWARD CHAIN**.

## LIVING ROOM. 18' 10'' x 11' 11'' (5.74m x 3.63m)

A dual aspect room with double glazed windows to front and rear, the rear enjoying super open views across Paignton to the sea and coastline beyond. Stone faced fireplace and hearth with inset coal effect gas fire. Two radiators.

### KITCHEN. 11' 10'' x 8' 11'' (3.60m x 2.72m)

Comprising range of fitted wall and base cupboards, wood effect working surfaces and inset stainless steel sink and drainer with mixer tap. Freestanding double oven. Built in shelved cupboard. The kitchen opens to:

#### UTILITY AREA. 9' 11'' x 4' 11'' (3.02m x 1.50m)

Double glazed windows and door to the rear garden enjoying wide open sea and coastal views.

**BEDROOM 1. 11' 10'' x 12' 5'' (3.60m x 3.78m)** Double glazed window to front. Radiator.

#### BEDROOM 2. 11' 11'' x 9' 5'' (3.63m x 2.87m)

Double glazed window to rear again enjoying open sea and coastal views. Radiator.

BEDROOM 3. 8' 10'' x 7' 11'' (2.69m x 2.41m)

Double glazed window to side. Radiator.

#### OUTSIDE.

**FRONT**. Good size front garden which is mainly laid to lawn with surround stocked flowerbeds and feature palm tree. Pathway with ramped entrance and handrail to front door for disabled access. Driveway leads to:

#### **REAR GARDEN.**

The rear garden has been landscaped for ease of maintenance and consists of large patio seating area, perfect for sitting out and enjoying the views across to the sea, further stone chipped area with inset palms and shrubs along with a small lawn. Under house storage area