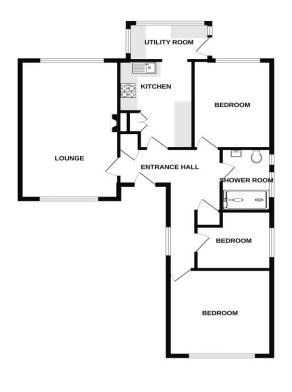

#### ENTRANCE HALL.

Linen cupboard housing factory lagged hot water cylinder. Loft access hatch. Storage/cloaks cupboard. Radiator. Double glazed window.

## LIVING ROOM. 18' 10'' x 11' 11'' (5.74m x 3.63m)

A dual aspect room with double glazed windows to front and rear, the rear enjoying super open views across Paignton to the sea and coastline beyond. Stone faced fireplace and hearth with inset coal effect gas fire. Two radiators.

### KITCHEN. 11' 10'' x 8' 11'' (3.60m x 2.72m)

Comprising range of fitted wall and base cupboards, wood effect working surfaces and inset stainless steel sink and drainer with mixer tap. Freestanding double oven. Built in shelved cupboard. The kitchen opens to:

#### UTILITY AREA. 9' 11'' x 4' 11'' (3.02m x 1.50m)

Double glazed windows and door to the rear garden enjoying wide open sea and coastal views.

**BEDROOM 1. 11' 10'' x 12' 5'' (3.60m x 3.78m)** Double glazed window to front. Radiator.

#### BEDROOM 2. 11' 11'' x 9' 5'' (3.63m x 2.87m)

Double glazed window to rear again enjoying open sea and coastal views. Radiator.

BEDROOM 3. 8' 10'' x 7' 11'' (2.69m x 2.41m)

Double glazed window to side. Radiator.

#### WET ROOM.

A modern refitted wet room comprising large walk in shower area with glazed screen to side and independent 'Mira' electric shower. Close coupled W.C. and pedestal wash basin. Mirrored cabinet with lighting. Heated towel rail. Extractor fan. Two obscure double glazed windows.

## LAYOUT GUIDE ONLY - NOT TO SCALE

The appliances and fixed equipment mentioned in these sales particulars have not been tested by Eric Lloyd & Co. (Churston) Ltd. and therefore prospective purchasers need to satisfy themselves that all such items are in working order. We may receive an introductory fee on recommendations for professional services.