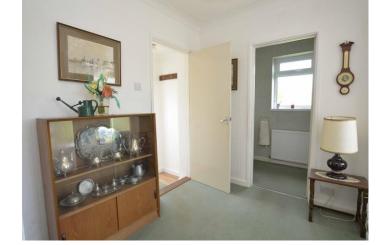

The spacious open layout of the living room and sitting room features large windows that provide garden views to the side and direct access to an inviting outdoor terrace to the front, enjoying those super countryside views – perfect for both relaxation and entertaining. There are sliding doors to the formal dining room, again this has a southerly facing outlook to the front. The fitted kitchen leads off and provides ample cupboard space and working surfaces. The spacious hallway has a cloaks/w.c. and storage space. There is also a good size sunny porch. There are three bedrooms and a shower room/w.c. with walk in shower.