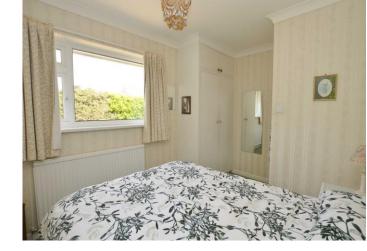

The spacious open layout of the living room and sitting room features large windows that provide garden views to the side and direct access to an inviting outdoor terrace to the front, enjoying those super countryside views – perfect for both relaxation and entertaining. There are sliding doors to the formal dining room, again this has a southerly facing outlook to the front. The fitted kitchen leads off and provides ample cupboard space and working surfaces. The spacious hallway has a cloaks/w.c. and storage space. There is also a good size sunny porch. There are three bedrooms and a shower room/w.c. with walk in shower.