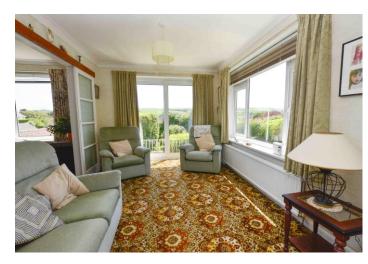

The spacious open layout of the living room and sitting room features large windows that provide garden views to the side and direct access to an inviting outdoor terrace to the front, enjoying those super countryside views – perfect for both relaxation and entertaining. There are sliding doors to the formal dining room, again this has a southerly facing outlook to the front. The fitted kitchen leads off and provides ample cupboard space and working surfaces. The spacious hallway has a cloaks/w.c. and storage space. There is also a good size sunny porch. There are three bedrooms and a shower room/w.c. with walk in shower.