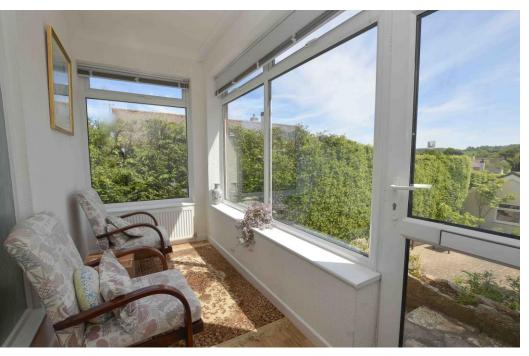

The spacious open layout of the living room and sitting room features large windows that provide garden views to the side and direct access to an inviting outdoor terrace to the front, enjoying those super countryside views – perfect for both relaxation and entertaining. There are sliding doors to the formal dining room, again this has a southerly facing outlook to the front. The fitted kitchen leads off and provides ample cupboard space and working surfaces. The spacious hallway has a cloaks/w.c. and storage space. There is also a good size sunny porch. There are three bedrooms and a shower room/w.c. with walk in shower.