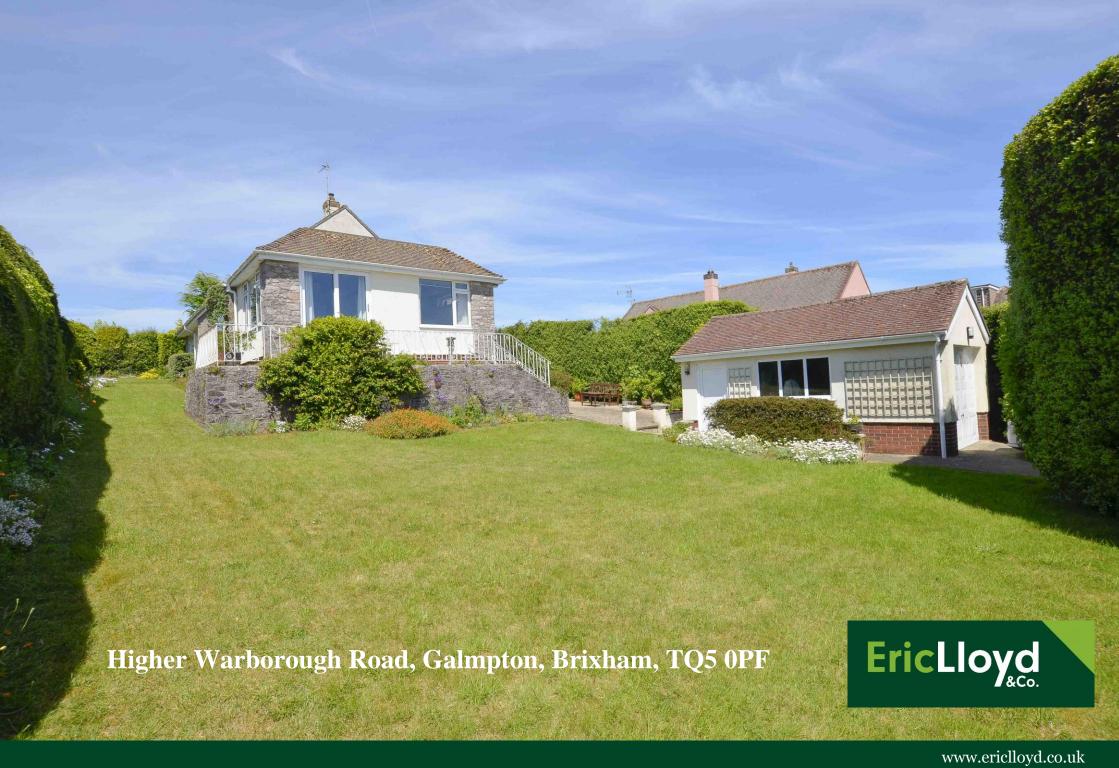

## Higher Warborough Road, Galmpton, Brixham, TQ5 oPF

£695,000 Freehold

A three bedroom detached bungalow located in sought after Galmpton village.

Nestled in the tranquil surroundings of this highly desirable rural location. This delightful THREE BEDROOM DETACHED BUNGALOW bungalow offers approximately 108 sq. metres of well-appointed living space, perfectly positioned in a sought-after private cul-de-sac. With no onward chain, the property boasts a generous, very private surrounding garden and lovely open countryside views, making it an idyllic setting and further potential for improvement within the bungalow. The southerly-facing aspect of the bungalow ensures an abundance of natural light throughout the day, enhancing the welcoming ambiance within.

Externally, the property includes a garage and parking, complemented by a large southerly facing terrace to the front, ideal for soaking in the serene rural vistas. There is external access to a good size under house area with utility, perfect for storage.