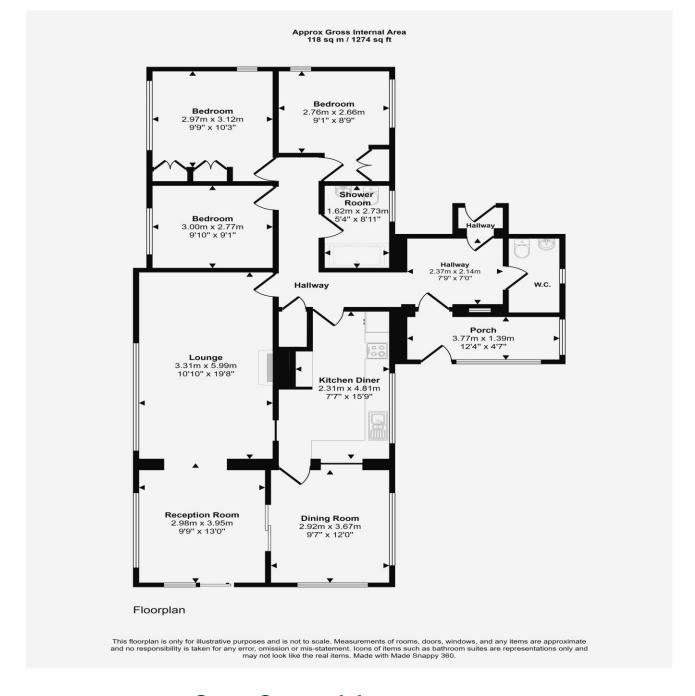

The spacious open layout of the living room and sitting room features large windows that provide garden views to the side and direct access to an inviting outdoor terrace to the front, enjoying those super countryside views – perfect for both relaxation and entertaining. There are sliding doors to the formal dining room, again this has a southerly facing outlook to the front. The fitted kitchen leads off and provides ample cupboard space and working surfaces. The spacious hallway has a cloaks/w.c. and storage space. There is also a good size sunny porch. There are three bedrooms and a shower room/w.c. with walk in shower.