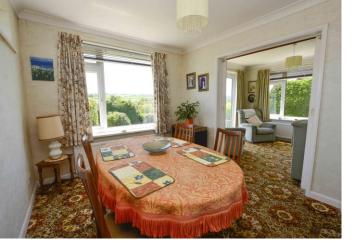

The spacious open layout of the living room and sitting room features large windows that provide garden views to the side and direct access to an inviting outdoor terrace to the front, enjoying those super countryside views – perfect for both relaxation and entertaining. There are sliding doors to the formal dining room, again this has a southerly facing outlook to the front. The fitted kitchen leads off and provides ample cupboard space and working surfaces. The spacious hallway has a cloaks/w.c. and storage space. There is also a good size sunny porch. There are three bedrooms and a shower room/w.c. with walk in shower.