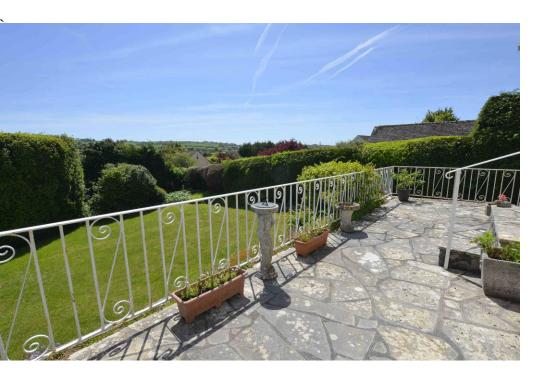

The spacious open layout of the living room and sitting room features large windows that provide garden views to the side and direct access to an inviting outdoor terrace to the front, enjoying those super countryside views – perfect for both relaxation and entertaining. There are sliding doors to the formal dining room, again this has a southerly facing outlook to the front. The fitted kitchen leads off and provides ample cupboard space and working surfaces. The spacious hallway has a cloaks/w.c. and storage space. There is also a good size sunny porch. There are three bedrooms and a shower room/w.c. with walk in shower.

Externally, the property includes a garage and parking, complemented by a large southerly facing terrace to the front, ideal for soaking in the serene rural vistas. There is external access to a good size under house area with utility, perfect for storage.