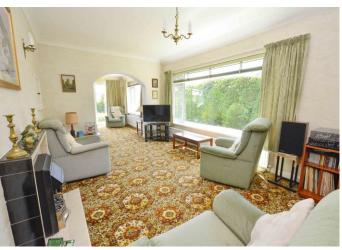

The spacious open layout of the living room and sitting room features large windows that provide garden views to the side and direct access to an inviting outdoor terrace to the front, enjoying those super countryside views – perfect for both relaxation and entertaining. There are sliding doors to the formal dining room, again this has a southerly facing outlook to the front. The fitted kitchen leads off and provides ample cupboard space and working surfaces. The spacious hallway has a cloaks/w.c. and storage space. There is also a good size sunny porch. There are three bedrooms and a shower room/w.c. with walk in shower.