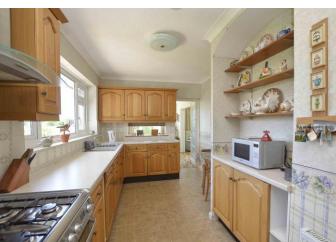

The spacious open layout of the living room and sitting room features large windows that provide garden views to the side and direct access to an inviting outdoor terrace to the front, enjoying those super countryside views – perfect for both relaxation and entertaining. There are sliding doors to the formal dining room, again this has a southerly facing outlook to the front. The fitted kitchen leads off and provides ample cupboard space and working surfaces. The spacious hallway has a cloaks/w.c. and storage space. There is also a good size sunny porch. There are three bedrooms and a shower room/w.c. with walk in shower.