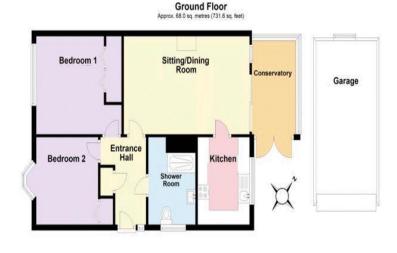

### ENTRANCE HALL.

Welcoming entrance hall with useful cloaks/storage cupboard, loft access hatch and radiator.

# LOUNGE/DINING ROOM. 18' 0'' x 11' 2'' (5.48m x 3.40m)

A most comfortable and generous size room with two radiators and feature fireplace with inset electric fire. Door to kitchen. Double glazed window and sliding patio doors to:

## CONSERVATORY. 11' 1'' x 6' 4''

## KITCHEN. 9' 11" x 7' 3" (3.02m x 2.21m)

Modern fitted kitchen with soft grey faced wall and base cupboards and quartz effect working surfaces with inset stainless-steel sink and drainer. 'Metro' tiled surrounds. Built in electric oven with hob and cooker hood over. Concealed 'Baxi' boiler. Spaces for fridge/freezer and washing machine. Double glazed window to rear.

## BEDROOM 1. 11' 3'' x 12' 1'' (3.43m x 3.68m) max.

Double glazed window to front aspect. Radiator. Built in double wardrobes.

#### BEDROOM 2. 9' 11'' x 8' 11'' (3.02m x 2.72m)

Double glazed window to front aspect. Radiator. Built in wardrobe.

#### SHOWER ROOM/W.C.

Comprising double size walk in shower, white vanity unit with inset washbasin and mixer tap over. Low level W.C.. Heated towel rail. Tiled walls. Double glazed window.

**OUTSIDE.** The bungalow has two small lawns with stone chipped borders to the **FRONT** and **SIDE** with a gate opening to the rear of the property and garden. The **REAR GARDEN** is arranged in a 'L' shape with predominantly lawned areas and various flowerbeds, the garden leads down to a fence and gated garden beyond with Palm Tree and hydrangeas. A sunny, private patio seating area is adjacent to the bungalow.

#### GARAGE. 18' 3'' x 8' 8'' (5.56m x 2.64m)

Up and over door to front. Light and power points. Pitched roof storage. Double glazed window to rear.

Total area: approx. 68.0 sq. metres (731.6 sq. feet)

## LAYOUT GUIDE ONLY - NOT TO SCALE

The appliances and fixed equipment mentioned in these sales particulars have not been tested by Eric Lloyd & Co. (Churston) Ltd. and therefore prospective purchasers need to satisfy themselves that all such items are in working order. We may receive an introductory fee on recommendations for professional services.