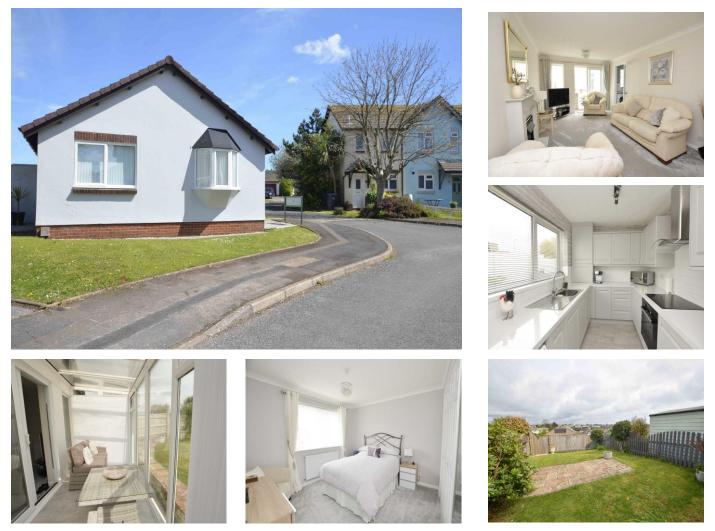

# Freshwater Drive, Hookhills, Paignton, TQ4 7SD

An immaculately presented, **TWO BEDROOM DETACHED BUNGALOW** located in the sought after Hookhills area of Paignton.

This super, light and bright bungalow decorated in neutral decor really is superb throughout, the smart, modern kitchen has soft grey units and offers ample space, the lounge/dining room which has a feature fireplace opens to a conservatory overlooking the garden. There is a large shower room/w.c. with double size walk in shower and two most comfortable double bedrooms both with built in wardrobes. Gas fired central heating is installed along with double glazing.

Outside are gardens to three sides which are mainly laid to lawn and a single garage with parking to the front. Freshwater Drive is ideally situated a short walk away from Cherry Brook Square which has a large Co-Op, Bakery, Pharmacy and Doctor Dental surgeries. A bus runs along Hookhills Road with links to Brixham and Paignton Town Centres. Hookhills Community Centre which offers many activities is also close-by.

# LOUNGE/DINING ROOM. 18' 0'' x 11' 2'' (5.48m x 3.40m)

A most comfortable and generous size room with two radiators and feature fireplace with inset electric fire. Door to kitchen. Double glazed window and sliding patio doors to:

## CONSERVATORY. 11' 1'' x 6' 4''

## (3.38m x 1.93m) approx.

Overlooking the garden this is a super sunny room to sit and relax in with double glazed windows, glazed roof and door leading out to the garden.

## KITCHEN. 9' 11" x 7' 3" (3.02m x 2.21m)

Modern fitted kitchen with soft grey faced wall and base cupboards and quartz effect working surfaces with inset stainless-steel sink and drainer. 'Metro' tiled surrounds. Built in electric oven with hob and cooker hood over. Concealed 'Baxi' boiler. Spaces for fridge/freezer and washing machine. Double glazed window to rear.

## BEDROOM 1. 11' 3'' x 12' 1'' (3.43m x 3.68m) max.

Double glazed window to front aspect. Radiator. Built in double wardrobes.

#### BEDROOM 2. 9' 11'' x 8' 11'' (3.02m x 2.72m)

Double glazed window to front aspect. Radiator. Built in wardrobe.

#### SHOWER ROOM/W.C.

Comprising double size walk in shower, white vanity unit with inset washbasin and mixer tap over. Low level W.C.. Heated towel rail. Tiled walls. Double glazed window.

**OUTSIDE.** The bungalow has two small lawns with stone chipped borders to the **FRONT** and **SIDE** with a gate opening to the rear of the property and garden. The **REAR GARDEN** is arranged in a 'L' shape with predominantly lawned areas and various flowerbeds, the garden leads down to a fence and gated garden beyond with Palm Tree and hydrangeas. A sunny, private patio seating area is adjacent to the bungalow.

#### GARAGE. 18' 3'' x 8' 8'' (5.56m x 2.64m)

Up and over door to front. Light and power points. Pitched roof storage. Double glazed window to rear.