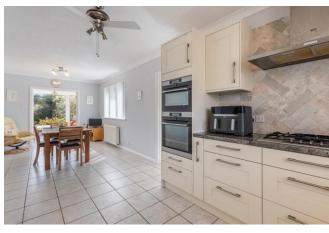

The ground floor features an elegant bedroom complete with built -in wardrobes and a private en-suite, adding convenience and flexibility to the living arrangements. At the heart of the home, is a modern kitchen/dining room, fitted with top -tier AEG and Neff integrated appliances, complemented by a walk-in pantry, as well as separate utility room and a luminous sunroom off the dining area giving direct access to a delightful outdoor patio, presenting the perfect space for entertaining or simply unwinding in the serene surroundings, inviting alfresco dining and leisurely afternoons.