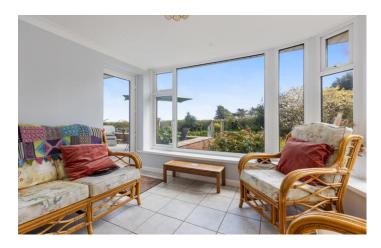

The ground floor features an elegant bedroom complete with built -in wardrobes and a private en-suite, adding convenience and flexibility to the living arrangements. At the heart of the home, is a modern kitchen/dining room, fitted with top -tier AEG and Neff integrated appliances, complemented by a walk-in pantry, as well as separate utility room and a luminous sunroom off the dining area giving direct access to a delightful outdoor patio, presenting the perfect space for entertaining or simply unwinding in the serene surroundings, inviting alfresco dining and leisurely afternoons.