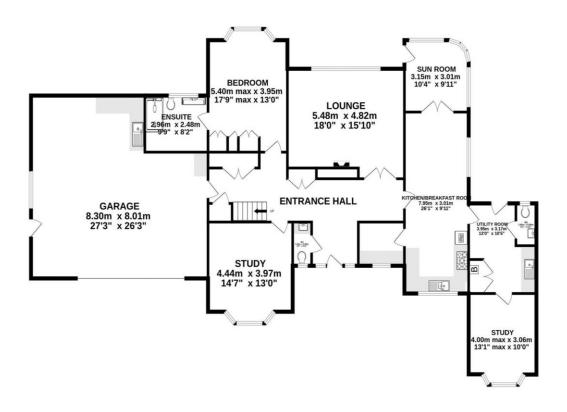

Upon entering, you are greeted by an impressive in and out driveway, leading to an integral double garage, equipped with a remote controlled door.

Entering through the front door takes you to a spacious entrance hallway leading to the family room, centered around a cozy central gas fire with panoramic views of the garden.

The ground floor features an elegant bedroom complete with built -in wardrobes and a private en-suite, adding convenience and flexibility to the living arrangements. At the heart of the home, is a modern kitchen/dining room, fitted with top -tier AEG and Neff integrated appliances, complemented by a walk-in pantry, as well as separate utility room and a luminous sunroom off the dining area giving direct access to a delightful outdoor patio, presenting the perfect space for entertaining or simply unwinding in the serene surroundings, inviting alfresco dining and leisurely afternoons.

Adding to this are the two ground floor home office spaces, one of which would lend itself well to a second reception room if required.

Each additional bedroom exudes comfort and style, the majority offering generous built -in wardrobes. The second and third bedrooms also benefit from on-suite bathrooms, ensuring luxury and privacy for every family member or guest. Stepping outside, you will be enchanted by the meticulously landscaped gardens adorned with timber raised beds, a top -of-the -range Rhino greenhouse, a charming garden potting shed, and a tranquil wildlife pond.

GROUND FLOOR 218.0 sq.m. (2347 sq.ft.) approx.

1ST FLOOR 136.0 sq.m. (1464 sq.ft.) approx.

### TOTAL FLOOR AREA: 354.0 sq.m. (3811 sq.ft.) approx.

Whilst every attempt has been made to ensure the accuracy of the floorplan contained here, measurements of doors, windows, rooms and any other items are approximate and no responsibility is taken for any error, omission or mis-statement. This plan is for illustrative purposes only and should be used as such by any prospective purchaser. The services, systems and appliances shown have not been tested and no guarantee as to their operability or efficiency can be given.