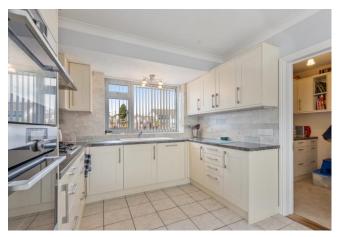

The ground floor features an elegant bedroom complete with built -in wardrobes and a private en-suite, adding convenience and flexibility to the living arrangements. At the heart of the home, is a modern kitchen/dining room, fitted with top -tier AEG and Neff integrated appliances, complemented by a walk-in pantry, as well as separate utility room and a luminous sunroom off the dining area giving direct access to a delightful outdoor patio, presenting the perfect space for entertaining or simply unwinding in the serene surroundings, inviting alfresco dining and leisurely afternoons.