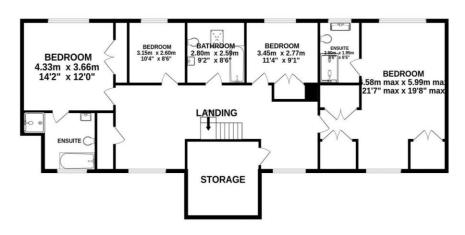

GROUND FLOOR 218.0 sq.m. (2347 sq.ft.) approx.

1ST FLOOR 136.0 sq.m. (1464 sq.ft.) approx.

### TOTAL FLOOR AREA: 354.0 sq.m. (3811 sq.ft.) approx.

Whilst every attempt has been made to ensure the accuracy of the floorplan contained here, measurements of doors, windows, rooms and any other items are approximate and no responsibility is taken for any error, omission or mis-statement. This plan is for illustrative purposes only and should be used as such by any prospective purchaser. The services, systems and appliances shown have not been tested and no guarantee as to their operability or efficiency can be given.

Made with Metropix ©2025

To view this property call Eric Lloyd & Co on  $01803\ 844466$ 