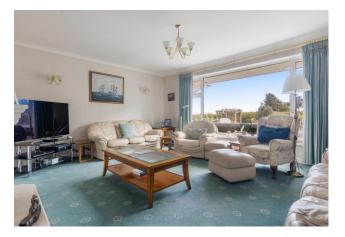

Upon entering, you are greeted by an impressive in and out driveway, leading to an integral double garage, equipped with a remote controlled door.

Entering through the front door takes you to a spacious entrance hallway leading to the family room, centered around a cozy central gas fire with panoramic views of the garden.