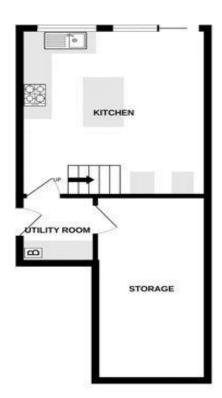

## UTILITY/OFFICE (PART OF FORMER GARAGE).

13' 5" x 8' 0" (4.09m x 2.44m) Fitted worktop/workstation and range of kitchen wall and base kitchen units with worktops and inset stainless steel sink and drainer. Cupboard housing electric and gas meters.

#### KITCHEN/DINING ROOM. 14' 10" x 13' 11" (4.52m x 4.24m)

Modern fitted kitchen with excellent range of grey units and kitchen island with breakfast bar areas. Marble style working surfaces and inset one and a half bowl stainless steel sink and drainer. Tiled surrounds. 'New World' range style cooker with wide cooker hood over. Ample space for dining room table and chairs. Double glazed window and patio door opening to a BALCONY. A fabulous spot to sit and relax enjoying the views!

## UTILITY AREA. 5' 11" x 5' 6" (1.80m x 1.68m)

Fitted worktop with space beneath for washing machine and tumble dryer. Fitted shelving. Wall mounted Worcester boiler (installed Dec 2023). Double glazed door to side and the garden. Further door to large under house store area.

#### OUTSIDE

To the front of the house there is a brick paved driveway providing parking for two vehicles. This leads to the former garage which has a roller door to front giving useful storage space and a stud wall with office/utility beyond which is accessed internally.

We may receive an introductory fee on recommendations for professional services.

Ref C0005607 Written by: R.C

2ND FLOOR 45.0 sq.m. (485 sq.ft.) approx.

1ST FLOOR 44.9 sq.m. (483 sq.ft.) approx.

GROUND FLOOR 35.3 sq.m. (380 sq.ft.) approx

# LAYOUT GUIDE ONLY - NOT TO SCALE