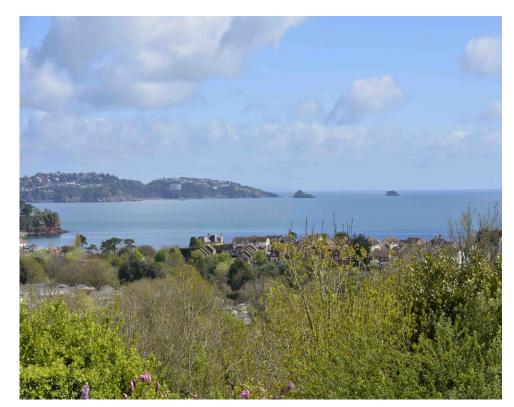

## LOUNGE. 13' 11" x 11' 10" (4.24m x 3.60m)

A super dual aspect lounge which enjoys lovely views across Goodrington towards the sea and coastline. Fitted fire surround. Radiator. Door to staircase leading to the ground floor.

# BEDROOM 2. 11' 11" x 7' 8" + door recess (3.63m x 2.34m)

Built in cupboard/wardrobe. Double glazed window to rear enjoying super, elevated sea and coastal views. Radiator.

# BEDROOM 3. 9' 2" x 5' 10" (2.79m x 1.78m)

Double glazed window to rear again enjoying views. Radiator.

# Grange Heights, Goodrington, Paignton, TQ4 7JQ

A deceptively spacious **THREE BEDROOM SEMI DETACHED HOUSE**, benefiting from super **open**, **sea and coastal views** from the rear elevation. The well presented accommodation which is arranged over three floors, offers lots of storage space along with cloaks/w.c. light and bright lounge, modern kitchen/dining room which has a lovely balcony leading off, providing a perfect spot to sit and enjoy the views. The kitchen/dining room has a utility area leading off along with access to the garden and a large storage/hobby room. In addition, a very useful room has been created from part of the former garage which has office space and further fitted kitchen, the reminder of the former garage is storage space with roller door to front. There are three bedrooms on the second floor, the principal having an en suite shower room, the remaining two bedrooms enjoy elevated sea and coastal views. A smart family bathroom concludes the accommodation.