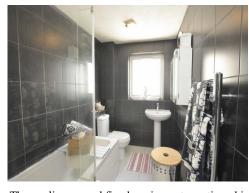

## FAMILY BATHROOM/W.C.

Comprising suite of white shower bath with shower screen & 'Triton' independent electric shower over. Low level W.C. and pedestal wash basin. Tiled walls and flooring. Heated towel rail. Fitted cupboard. Double glazed window.