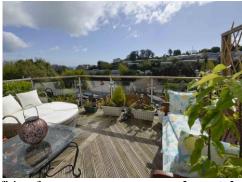

#### KITCHEN/DINING ROOM. 14' 10" x 13' 11" (4.52m x 4.24m)

Modern fitted kitchen with excellent range of grey units and kitchen island with breakfast bar areas. Marble style working surfaces and inset one and a half bowl stainless steel sink and drainer. Tiled surrounds. 'New World' range style cooker with wide cooker hood over. Ample space for dining room table and chairs. Double glazed window and patio door opening to a BALCONY. A fabulous spot to sit and relax enjoying the views!