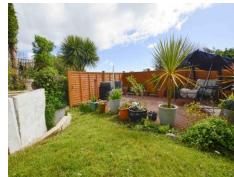

A gate and steps to the side of the house lead down to the pretty rear garden which has a decked seating area and small lawn. Under decking storage area.

Outside there is driveway parking for two vehicles and a pretty rear garden with large decked seating area. Viewing advised!

£329,950 Freehold