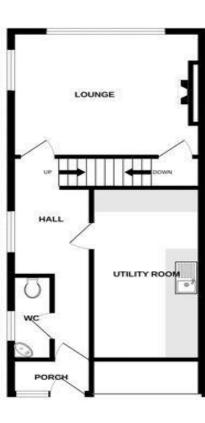

Properties in Brixham, Churston, Galmpton, Broadsands & Hookhills

**ENTRANCE LEVEL.** Double glazed entrance door leads to:

**ENTRANCE HALL.** Double glazed window. Radiator. Staircase to the second floor.

**CLOAKS/W.C.** Comprising white close coupled W.C. and vanity unit with inset hand basin. Smart tiled surrounds. Double glazed window.

## UTILITY/OFFICE (PART OF FORMER GARAGE).

13' 5" x 8' 0" (4.09m x 2.44m) Fitted worktop/workstation and range of kitchen wall and base kitchen units with worktops and inset stainless steel sink and drainer. Cupboard housing electric and gas meters.

## LOUNGE. 13' 11" x 11' 10" (4.24m x 3.60m)

A super dual aspect lounge which enjoys lovely views across Goodrington towards the sea and coastline. Fitted fire surround. Radiator. Door to staircase leading to the ground floor.

## **GROUND FLOOR**

## UTILITY AREA. 5' 11" x 5' 6" (1.80m x 1.68m)

Fitted worktop with space beneath for washing machine and tumble dryer. Fitted shelving. Wall mounted Worcester boiler (installed Dec 2023). Double glazed door to side and the garden. Further door to large under house store area.

## SECOND FLOOR

#### OUTSIDE

To the front of the house there is a brick paved driveway providing parking for two vehicles. This leads to the former garage which has a roller door to front giving useful storage space and a stud wall with office/utility beyond which is accessed internally.

We may receive an introductory fee on recommendations for professional services.

Ref C0005607 Written by: R.C

2ND FLOOR 45.0 sq.m. (485 sq.ft.) approx.

1ST FLOOR 44.9 sq.m. (483 sq.ft.) approx.

GROUND FLOOR 35.3 sq.m. (380 sq.ft.) approx

# LAYOUT GUIDE ONLY - NOT TO SCALE