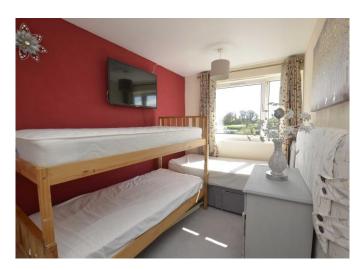

# BEDROOM 2. 11' 11" x 7' 8" + door recess (3.63m x 2.34m)

Built in cupboard/wardrobe. Double glazed window to rear enjoying super, elevated sea and coastal views. Radiator.

# BEDROOM 3. 9' 2" x 5' 10" (2.79m x 1.78m)

Double glazed window to rear again enjoying views. Radiator.