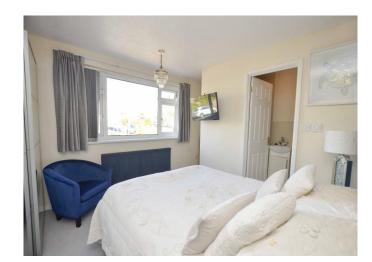

# BEDROOM 1. 10' 8" x 10' 3" (3.25m x 3.12m)

Double glazed window to front. Radiator. Mirror fronted double wardrobe. Door to:

## EN SUITE SHOWER ROOM/W.C.

Comprising corner shower enclosure with 'Triton' independent electric shower, white vanity cupboard with inset washbasin and close coupled W.C. Tiled surrounds. Extractor fan.