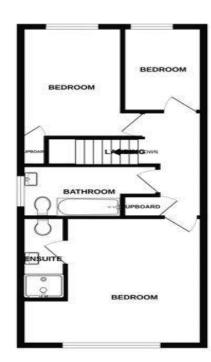

# BEDROOM 1. 10' 8" x 10' 3" (3.25m x 3.12m)

Double glazed window to front. Radiator. Mirror fronted double wardrobe. Door to:

## EN SUITE SHOWER ROOM/W.C.

Comprising corner shower enclosure with 'Triton' independent electric shower, white vanity cupboard with inset washbasin and close coupled W.C. Tiled surrounds. Extractor fan.

# BEDROOM 2. 11' 11" x 7' 8" + door recess (3.63m x 2.34m)

Built in cupboard/wardrobe. Double glazed window to rear enjoying super, elevated sea and coastal views. Radiator.

# BEDROOM 3. 9' 2" x 5' 10" (2.79m x 1.78m)

Double glazed window to rear again enjoying views. Radiator.

## FAMILY BATHROOM/W.C.

Comprising suite of white shower bath with shower screen & 'Triton' independent electric shower over. Low level W.C. and pedestal wash basin. Tiled walls and flooring. Heated towel rail. Fitted cupboard. Double glazed window.

We may receive an introductory fee on recommendations for professional services.

Ref C0005607 Written by: R.C

2ND FLOOR 45.0 sq.m. (485 sq.ft.) approx.

1ST FLOOR 44.9 sq.m. (483 sq.ft.) approx.

GROUND FLOOR 35.3 sq.m. (380 sq.ft.) approx

# LAYOUT GUIDE ONLY - NOT TO SCALE