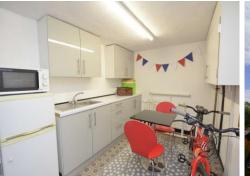

#### KITCHEN/DINING ROOM. 14' 10" x 13' 11" (4.52m x 4.24m)

Modern fitted kitchen with excellent range of grey units and kitchen island with breakfast bar areas. Marble style working surfaces and inset one and a half bowl stainless steel sink and drainer. Tiled surrounds. 'New World' range style cooker with wide cooker hood over. Ample space for dining room table and chairs. Double glazed window and patio door opening to a BALCONY. A fabulous spot to sit and relax enjoying the views!

## UTILITY AREA. 5' 11" x 5' 6" (1.80m x 1.68m)

Fitted worktop with space beneath for washing machine and tumble dryer. Fitted shelving. Wall mounted Worcester boiler (installed Dec 2023). Double glazed door to side and the garden. Further door to large under house store area.