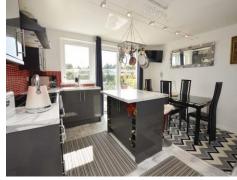

#### KITCHEN/DINING ROOM. 14' 10" x 13' 11" (4.52m x 4.24m)

Modern fitted kitchen with excellent range of grey units and kitchen island with breakfast bar areas. Marble style working surfaces and inset one and a half bowl stainless steel sink and drainer. Tiled surrounds. 'New World' range style cooker with wide cooker hood over. Ample space for dining room table and chairs. Double glazed window and patio door opening to a BALCONY. A fabulous spot to sit and relax enjoying the views!