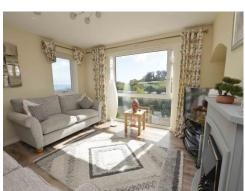

## LOUNGE. 13' 11" x 11' 10" (4.24m x 3.60m)

A super dual aspect lounge which enjoys lovely views across Goodrington towards the sea and coastline. Fitted fire surround. Radiator. Door to staircase leading to the ground floor.

# Grange Heights, Goodrington, Paignton, TQ4 7JQ

A deceptively spacious **THREE BEDROOM SEMI DETACHED HOUSE**, benefiting from super **open**, **sea and coastal views** from the rear elevation. The well presented accommodation which is arranged over three floors, offers lots of storage space along with cloaks/w.c. light and bright lounge, modern kitchen/dining room which has a lovely balcony leading off, providing a perfect spot to sit and enjoy the views. The kitchen/dining room has a utility area leading off along with access to the garden and a large storage/hobby room. In addition, a very useful room has been created from part of the former garage which has office space and further fitted kitchen, the reminder of the former garage is storage space with roller door to front. There are three bedrooms on the second floor, the principal having an en suite shower room, the remaining two bedrooms enjoy elevated sea and coastal views. A smart family bathroom concludes the accommodation.