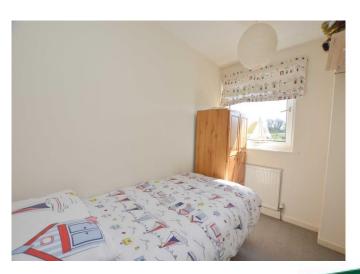

# BEDROOM 3. 9' 2" x 5' 10" (2.79m x 1.78m)

Double glazed window to rear again enjoying views. Radiator.