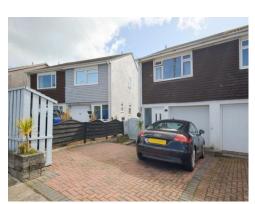

#### OUTSIDE

To the front of the house there is a brick paved driveway providing parking for two vehicles. This leads to the former garage which has a roller door to front giving useful storage space and a stud wall with office/utility beyond which is accessed internally.

# Grange Heights, Goodrington, Paignton, TQ4 7JQ

A deceptively spacious **THREE BEDROOM SEMI DETACHED HOUSE**, benefiting from super **open**, **sea and coastal views** from the rear elevation. The well presented accommodation which is arranged over three floors, offers lots of storage space along with cloaks/w.c. light and bright lounge, modern kitchen/dining room which has a lovely balcony leading off, providing a perfect spot to sit and enjoy the views. The kitchen/dining room has a utility area leading off along with access to the garden and a large storage/hobby room. In addition, a very useful room has been created from part of the former garage which has office space and further fitted kitchen, the reminder of the former garage is storage space with roller door to front. There are three bedrooms on the second floor, the principal having an en suite shower room, the remaining two bedrooms enjoy elevated sea and coastal views. A smart family bathroom concludes the accommodation.

Outside there is driveway parking for two vehicles and a pretty rear garden with large decked seating area. Viewing advised!

£329,950 Freehold