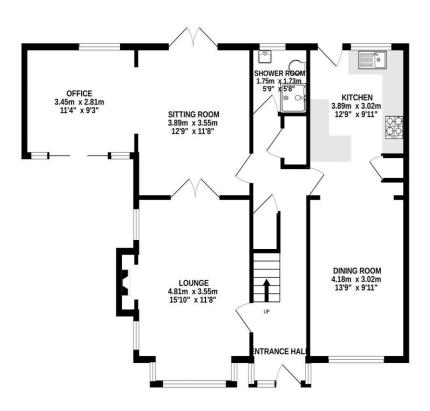

The living space is arranged so all of the rooms enjoy the sea views and provides a spacious layout, having a comfortable lounge with cozy fireplace and wood burner, double doors open to a super sitting room which has doors out to the rear garden. This room is open to a fabulous office/snug with modern built-in bookshelves, vaulted ceiling, and access to the front seating terrace which again benefits from the views. The fitted kitchen and formal dining room offer a great space for family gatherings. There is also a ground floor shower room/w.c.

 GARAGE LEVEL
 ENTRANCE FLOOR
 1ST FLOOR

 39.7 sq.m. (427 sq.ft.) approx.
 80.2 sq.m. (864 sq.ft.) approx.
 50.8 sq.m. (547 sq.ft.) approx.

## TOTAL FLOOR AREA: 170.7 sq.m. (1838 sq.ft.) approx.

Whilst every attempt has been made to ensure the accuracy of the floorplan contained here, measurements of doors, windows, rooms and any other items are approximate and no responsibility is taken for any error, omission or mis-statement. This plan is for illustrative purposes only and should be used as such by any prospective purchaser. The services, systems and appliances shown have not been tested and no guarantee as to their operability or efficiency can be given.