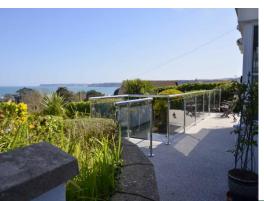

The living space is arranged so all of the rooms enjoy the sea views and provides a spacious layout, having a comfortable lounge with cozy fireplace and wood burner, double doors open to a super sitting room which has doors out to the rear garden. This room is open to a fabulous office/snug with modern built-in bookshelves, vaulted ceiling, and access to the front seating terrace which again benefits from the views. The fitted kitchen and formal dining room offer a great space for family gatherings. There is also a ground floor shower room/w.c.

The property is enhanced by an elevated wrap around resin terrace to the front, two generous garages, and driveway parking. The large rear garden is a credit to the owners having been designed with various seating areas to take advantage of the beautiful views, especially from the summerhouse at the top of the garden. Viewing this lovely home is essential to appreciate all it has to offer.