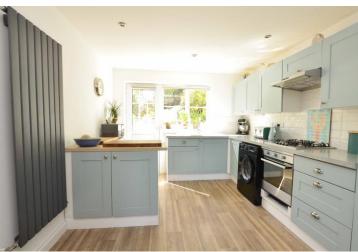

The living space is arranged so all of the rooms enjoy the sea views and provides a spacious layout, having a comfortable lounge with cozy fireplace and wood burner, double doors open to a super sitting room which has doors out to the rear garden. This room is open to a fabulous office/snug with modern built-in bookshelves, vaulted ceiling, and access to the front seating terrace which again benefits from the views. The fitted kitchen and formal dining room offer a great space for family gatherings. There is also a ground floor shower room/w.c.