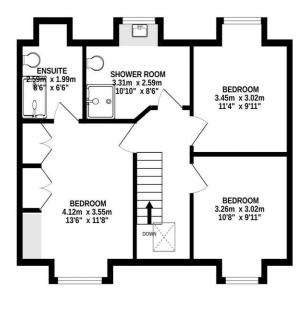

Moving to the first floor, the master bedroom boasts stunning sea views, an ensuite, and built-in wardrobes, while the second bedroom also offers spectacular sea views. The third bedroom and family shower room overlook the beautiful rear garden.

 GARAGE LEVEL
 ENTRANCE FLOOR
 1ST FLOOR

 39.7 sq.m. (427 sq.ft.) approx.
 80.2 sq.m. (864 sq.ft.) approx.
 50.8 sq.m. (547 sq.ft.) approx.

## TOTAL FLOOR AREA: 170.7 sq.m. (1838 sq.ft.) approx.

Whilst every attempt has been made to ensure the accuracy of the floorplan contained here, measurements of doors, windows, rooms and any other items are approximate and no responsibility is taken for any error, omission or mis-statement. This plan is for illustrative purposes only and should be used as such by any prospective purchaser. The services, systems and appliances shown have not been tested and no guarantee as to their operability or efficiency can be given.