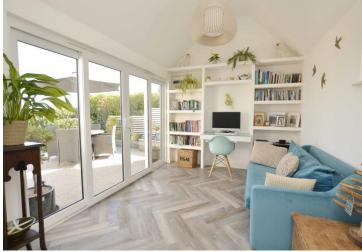

The living space is arranged so all of the rooms enjoy the sea views and provides a spacious layout, having a comfortable lounge with cozy fireplace and wood burner, double doors open to a super sitting room which has doors out to the rear garden. This room is open to a fabulous office/snug with modern built-in bookshelves, vaulted ceiling, and access to the front seating terrace which again benefits from the views. The fitted kitchen and formal dining room offer a great space for family gatherings. There is also a ground floor shower room/w.c.