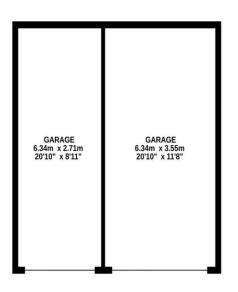

The property is enhanced by an elevated wrap around resin terrace to the front, two generous garages, and driveway parking. The large rear garden is a credit to the owners having been designed with various seating areas to take advantage of the beautiful views, especially from the summerhouse at the top of the garden. Viewing this lovely home is essential to appreciate all it has to offer.

 GARAGE LEVEL
 ENTRANCE FLOOR
 1ST FLOOR

 39.7 sq.m. (427 sq.ft.) approx.
 80.2 sq.m. (864 sq.ft.) approx.
 50.8 sq.m. (547 sq.ft.) approx.

## TOTAL FLOOR AREA: 170.7 sq.m. (1838 sq.ft.) approx.

Whilst every attempt has been made to ensure the accuracy of the floorplan contained here, measurements of doors, windows, rooms and any other items are approximate and no responsibility is taken for any error, omission or mis-statement. This plan is for illustrative purposes only and should be used as such by any prospective purchaser. The services, systems and appliances shown have not been tested and no guarantee as to their operability or efficiency can be given.