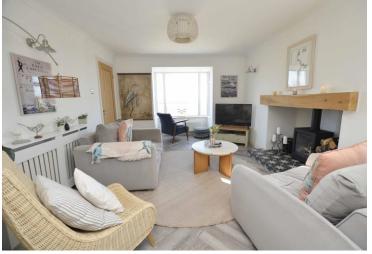

The living space is arranged so all of the rooms enjoy the sea views and provides a spacious layout, having a comfortable lounge with cozy fireplace and wood burner, double doors open to a super sitting room which has doors out to the rear garden. This room is open to a fabulous office/snug with modern built-in bookshelves, vaulted ceiling, and access to the front seating terrace which again benefits from the views. The fitted kitchen and formal dining room offer a great space for family gatherings. There is also a ground floor shower room/w.c.