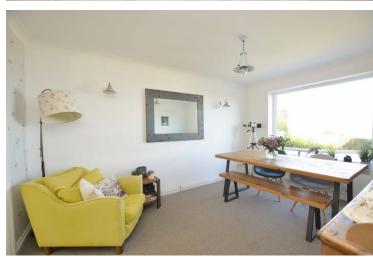

The living space is arranged so all of the rooms enjoy the sea views and provides a spacious layout, having a comfortable lounge with cozy fireplace and wood burner, double doors open to a super sitting room which has doors out to the rear garden. This room is open to a fabulous office/snug with modern built-in bookshelves, vaulted ceiling, and access to the front seating terrace which again benefits from the views. The fitted kitchen and formal dining room offer a great space for family gatherings. There is also a ground floor shower room/w.c.