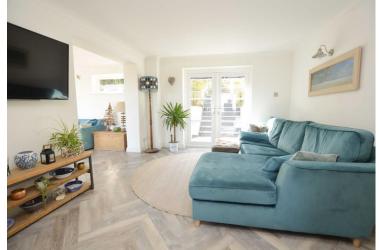

The living space is arranged so all of the rooms enjoy the sea views and provides a spacious layout, having a comfortable lounge with cozy fireplace and wood burner, double doors open to a super sitting room which has doors out to the rear garden. This room is open to a fabulous office/snug with modern built-in bookshelves, vaulted ceiling, and access to the front seating terrace which again benefits from the views. The fitted kitchen and formal dining room offer a great space for family gatherings. There is also a ground floor shower room/w.c.