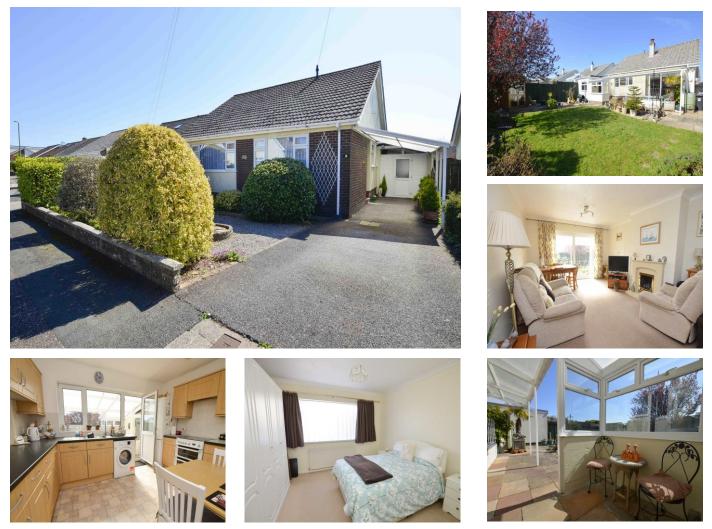

# **Duchy Park, Preston, Paignton, TQ3 1ES**

A well presented, **TWO BEDROOM DETACHED BUNGALOW**, located in a quiet cul de sac and sought after address in the higher Preston area of Paignton with local shops nearby on Preston Down Road, and regular bus service close-by which runs around the surrounding area. Paignton and Preston Sea fronts and Paignton town centre are approximately two miles distant.

This super Bungalow has part landscaped front and rear gardens, the rear in particular enjoys a sunny aspect. There is ample driveway parking, the original garage is now converted in to a useful store/utility. Internally a generous lounge/dining room has patio doors opening to the rear garden, again this room enjoys a bright aspect. The kitchen/breakfast room is also a good size. There are two double bedrooms with fitted wardrobes, bathroom and w.c.

The loft space is a good size and extra rooms could be created if required subject to the relevant planning consents. Internal viewing is recommended.

#### 18' 5'' x 12' 8'' (5.61m x 3.86m)

A good size lounge/dining room with double glazed sliding patio door to the rear overlooking the garden and further double glazed window to side. Two radiators. Fire surround with inset gas living flame fire.

#### 12' 7'' x 8' 10'' (3.83m x 2.69m)

Fitted with a range of light oak effect wall and base units and roll edge working surfaces with inset stainless steel sink and drainer. Tiled surrounds. Spaces for white goods and cooker. Double glazed window and door opening to the rear garden.

### **REAR GARDEN.**

A super, enclosed rear garden which benefits from a sunny aspect. A large covered seating area flanks the rear of the bungalow and is a real sun trap! There is a level lawn with various flower borders and further landscaped borders with raised planters to the side leading to a Summerhouse. Garden Shed.