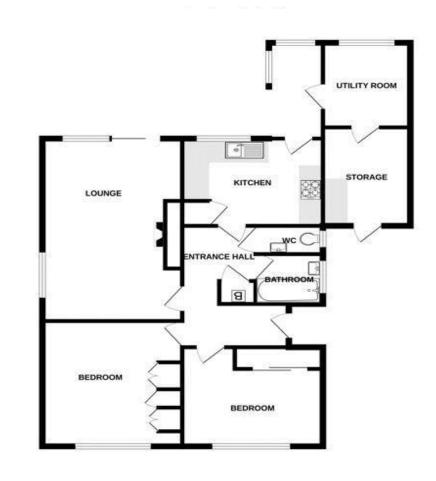

## ENTRANCE HALL.

Two radiators. Airing/linen cupboard housing 'Ideal' Combination boiler (installed November 2023) Loft access hatch with pull down ladder. Doors to:

# LOUNGE/DINING ROOM.

# KITCHEN/BREAKFAST ROOM.

#### **BEDROOM 1.**

#### **BEDROOM 2.**

#### BATHROOM.

Comprising white suite of panelled bath with fitted independent electric shower over and pedestal wash basin. Wall mounted Dimplex electric heater. Tiled surrounds. Radiator. Double glazed window.

#### SEPARATE W.C.

White low level W.C. and wall mounted hand basin. Tiled surrounds. Double glazed window.

# **STORE/UTILITY (FORMER GARAGE).** 18' 8'' x 7' 11'' (5.69m x 2.41m) overall

The former garage is split in to two areas and is now used a s a useful store. Double glazed window and door to front. Light and power points. Further double glazed window and door opening to the rear garden and covered seating area.

# LAYOUT GUIDE ONLY - NOT TO SCALE

The appliances and fixed equipment mentioned in these sales particulars have not been tested by Eric Lloyd & Co. (Churston) Ltd. and therefore prospective purchasers need to satisfy themselves that all such items are in working order. We may receive an introductory fee on recommendations for professional services.