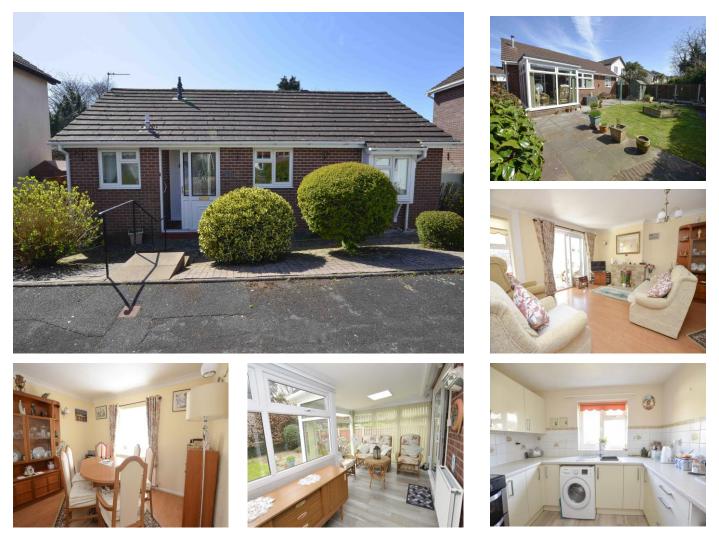

# Fox Tor Close, Hookhills, Paignton, TQ4 7SQ

A spacious, two bedroom **DETACHED BUNGALOW** located in the popular Hookhills area of Paignton, with local shops close by at Cherry Brook Square which include doctor and dental surgeries and pharmacy, and also shops and sub post office at Churston Broadway. A regular bus service passes the end of the road.

The bungalow sits at the end of a cul de sac in a quiet walkway position and has part landscaped front and rear gardens, there is also a single garage in a separate block with parking to front.

Internally the accommodation offers large lounge/dining room which leads to a super sun lounge at the rear which overlooks the pretty rear garden. The kitchen is fitted with cream faced units and has an outlook to the front. There are two double bedrooms, one with a built in wardrobe and a shower room/w.c. with large walk in shower. Double glazing is installed along with gas fired central heating.

# LOUNGE/DINING ROOM. 20' 6'' x 14' 3'' reducing to 11' (6.24m x 4.34m) .

Double glazed window to front and rear and sliding patio doors opening to the conservatory. Laminate flooring. Two radiators. Stone faces fireplace and hearth with remote control fitted gas fire.

# CONSERVATORY ('L' Shaped). 9' 10'' x 15' 4'' (2.99m x 4.67m) max.

Solid roof with skylight window. Double glazed door and windows overlooking and enjoying the rear garden. Laminate flooring. Radiator.

### KITCHEN. 7' 9'' x 9' 11'' (2.36m x 3.02m)

Fitted with a range of cream faced wall and base cupboards and roll edge working surfaces with inset stainless steel sink and drainer. Belling free standing electric cooker with cooker hood over. Space for fridge/freezer and space/plumbing for washing machine. Radiator. Double glazed window to front.

#### BEDROOM 1. 12' 1'' x 10' 0'' (3.68m x 3.05m)

Built in double wardrobe. Radiator. Double glazed window to rear.

BEDROOM 2. 11' 1" x 9' 3" (3.38m x 2.82m)

Double glazed window to rear. Radiator.

#### SHOWER ROOM/W.C.

Comprising large walk in shower with glazed screen and door to side. Half pedestal wash basin and low level w.c. Tiled walls. Airing cupboard housing hot water cylinder. Shaver point. Radiator.

### REAR GARDEN.

A super rear garden which enjoys a sunny aspect. The garden again is mostly landscaped for ease of maintenance with a small lawn and raised flowerbeds. There is a low stone wall and beech hedging to the rear boundary. Garden Shed.