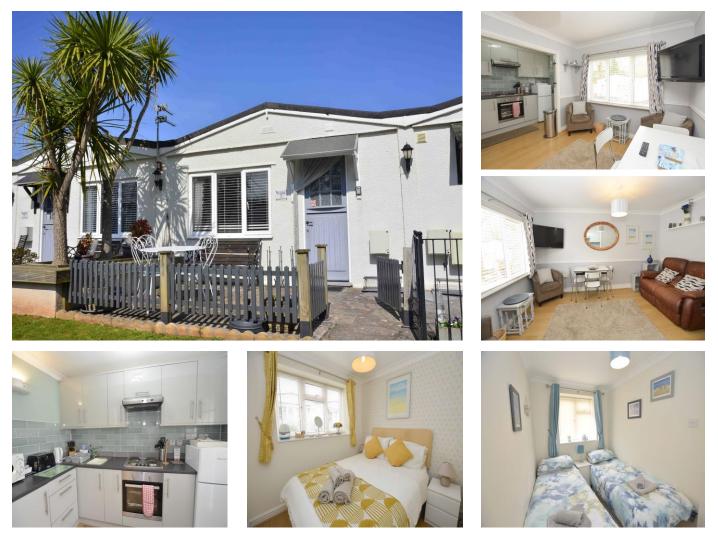

# Galmpton Holiday Bungalows, Greenway Road, Galmpton, Brixham, TQ5 0EP

This well presented **TWO BEDROOM, FREEHOLD HOLIDAY BUNGALOW** is ready to let or use as a personal holiday home. It comes fully furnished and equipped and internally comprises of modern fitted kitchen, lounge/dining area, two bedrooms and modern shower room/w.c. Outside is a southerly facing, enclosed patio enjoying a lovely outlook towards the River Dart with countryside beyond and a numbered parking space at the end of the block. Galmpton Holiday Park Bungalows is a small and well kept development of 46 privately owned **FREEHOLD** Bungalows which can be holiday let or kept for personal holiday use. The park is dog friendly and has a lovely nearby walk accessed directly form the park and the patio seating is also enclosed for safety. Unlike other holiday parks, they allow 12 month holiday letting occupation and only £60 per month maintenance fees making this a fantastic investment opportunity. The village shops and pub/restaurants are within reach and in walking distance. There are many picturesque walks and access to the beautiful River Dart and Greenway Quay. Broadsands beach and Torbay's coastal footpath are a short drive away.

#### **KITCHEN.**

#### 10' 0'' x 5' 4'' (3.05m x 1.62m)

Range of modern light grey, wall and base cupboards with working surfaces with inset stainless steel sink and drainer. Built in oven with hob and cooker hood over. Freestanding fridge/freezer. Wood laminate flooring. Open to:

### LOUNGE/DINING ROOM.

#### 12' 11'' x 8' 11'' (3.93m x 2.72m)

Double glazed window to front. Wood laminate flooring continuing through. Furniture included.

#### **BEDROOM 1.**

#### 8' 2'' x 7' 1'' (2.49m x 2.16m) + wardrobe recess

Double glazed window to rear. Built in double wardrobe with sliding doors. Wood laminate floor. Furniture included.

#### **BEDROOM 2.**

#### 9' 11'' x 6' 4'' (3.02m x 1.93m)

Double glazed window to rear. Double wardrobe with sliding doors. Wood laminate floor. Furniture included.

#### SHOWER ROOM/W.C.

Comprising corner shower enclosure with independent electric Mira shower. Close coupled W.C. Vanity unit with inset washbasin, mirror and shelf over. Tiled walls. Electric heated towel rail.

#### **OUTSIDE.**

Southerly facing, enclosed patio seating area to front with a view of the river dart and countryside beyond. Parking space at the end of the block.