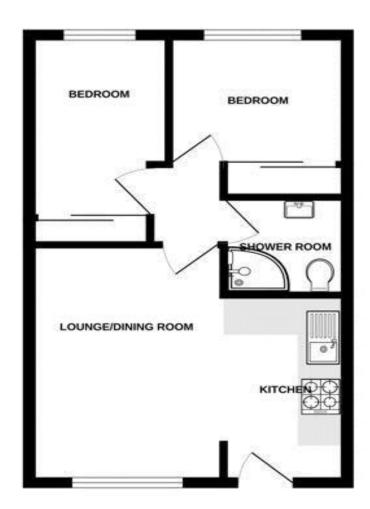

GROUND FLOOR 33.1 sq.m. (357 sq.ft.) approx.

#### LAYOUT GUIDE ONLY - NOT TO SCALE

The appliances and fixed equipment mentioned in these sales particulars have not been tested by Eric Lloyd & Co. (Churston) Ltd. and therefore prospective purchasers need to satisfy themselves that all such items are in working order. We may receive an introductory fee on recommendations for professional services.