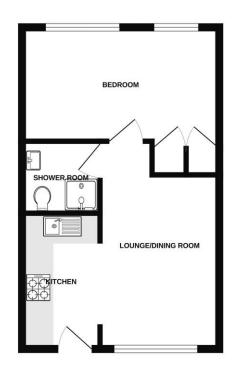

## **ENERGY RATING: E**

GROUND FLOOR 32.3 sq.m. (348 sq.ft.) approx.

TOTAL FLOOR AREA: 32.3 sq.m. (348 sq.ft.) approx. White revery attempt has been made to ensure the accuracy of the floopsing contained bere, measurement of bore, microsine and upy interms are approximate and no responsibility takes the any ensuprospective parthases. The enriches, systems and appliances shown have not been tested and no guarante as to ther guarantee and no guarantee as the second second

# LAYOUT GUIDE ONLY - NOT TO SCALE

The appliances and fixed equipment mentioned in these sales particulars have not been tested by Eric Lloyd & Co. (Churston) Ltd. and therefore prospective purchasers need to satisfy themselves that all such items are in working order. We may receive an introductory fee on recommendations for professional services.