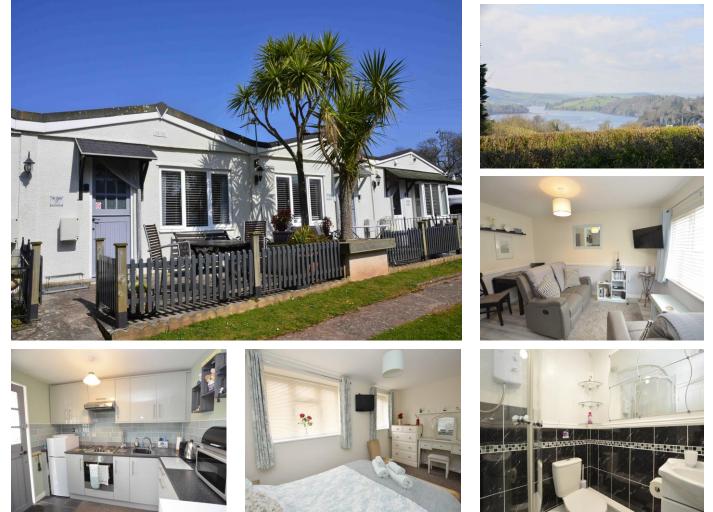

# Galmpton Holiday Bungalows, Greenway Road, Galmpton, Brixham, TQ5 0EP

This well presented **ONE BEDROOM, FREEHOLD HOLIDAY BUNGALOW** is well presented and ready to let or use as a personal holiday home. It comes fully furnished and equipped and internally comprises of modern fitted kitchen, lounge/dining area, one double bedroom and modern shower room/w.c.

Outside is a southerly facing patio enjoying a lovely outlook towards the River Dart with countryside beyond and a numbered parking space at the end of the block.

Galmpton Holiday Park Bungalows is a small and well kept development of 46 privately owned **FREEHOLD** Bungalows which can be holiday let or kept for personal holiday use.

The park is dog friendly and has a lovely nearby walk accessed directly form the park and the patio seating area is also enclosed for safety. Unlike other holiday parks, they allow 12 month holiday letting occupation and only £60 per month maintenance fees making this a fantastic investment opportunity. The village shops and pub/restaurants are within reach and in walking distance. There are many picturesque walks and access to the beautiful River Dart and Greenway Quay. Broadsands beach and Torbay's coastal footpath are a short drive away.

#### 9' 10'' x 5' 5'' (2.99m x 1.65m)

Good range of modern light grey fitted wall and base cupboards with roll edge working surfaces and inset stainless steel sink and drainer. Built in electric oven with hob and cooker hood over. Freestanding fridge/freezer. Tiled surrounds and flooring. Open to:

## 12' 7'' x 8' 10'' (3.83m x 2.69m)

Grey wood effect flooring. Double glazed window to front. Furniture included. Door to:

INNER HALL. Doors to;

#### 14' 9'' x 9' 3'' (4.49m x 2.82m) max.

Two double glazed windows to the rear aspect. Two built in wardrobe/storage cupboards. Furniture included.

#### SHOWER ROOM/W.C.

Comprising shower enclosure with glazed entry doors and independent electric Triton shower. Low level W.C. and vanity cupboard with inset washbasin. Tiled surrounds. Electric heated towel rail.

#### **OUTSIDE.**

To the front of the bungalow there is an enclosed patio seating area enjoying a super sunny aspect and gorgeous view to the river dart and countryside beyond. Parking space at the end of the block.