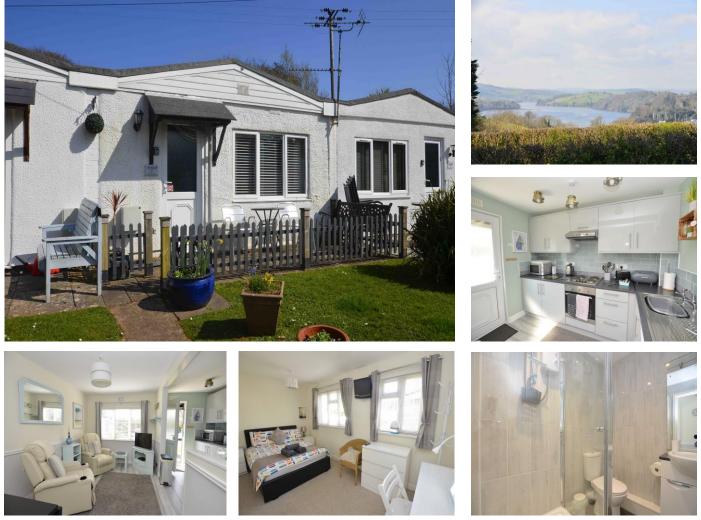

# Galmpton Holiday Bungalows, Greenway Road, Galmpton, Brixham, TQ5 0EP

This **ONE BEDROOM FREEHOLD HOLIDAY BUNGALOW** is well presented and ready to let or use as a personal holiday home. It comes fully furnished and equipped and internally comprises of modern fitted kitchen, lounge/dining area, one double bedroom and modern shower room/w.c.

Outside is a south facing patio enjoying a lovely outlook over the park with the River Dart and countryside beyond and a numbered parking space.

Galmpton Holiday Park Bungalows is a small and well kept development of 46 privately owned **FREEHOLD** Bungalows which can be holiday let or kept for personal holiday use. Unlike other holiday parks, they allow 12 month holiday letting occupation and only £60 per month maintenance fees making this a fantastic investment opportunity. The village shops and pub/restaurants are within reach and in walking distance. There are many picturesque walks and access to the beautiful River Dart and Greenway Quay. Broadsands beach and Torbay's coastal footpath are a short drive away.

#### 10' 0'' x 5' 10'' (3.05m x 1.78m)

Fitted with a good range of pale grey modern wall and base cupboards and roll edge working surfaces with inset stainless-steel sink and drainer. Built in electric oven with hob and cooker hood over. Tiled surrounds. Freestanding fridge. Grey wood grain effect flooring. Fixtures and fittings included Opening to:

#### 12' 9'' x 8' 8'' (3.88m x 2.64m)

Double glazed window to front aspect. Grey wood grain flooring continuing through. Furniture included.

#### 14' 8'' x 8' 6'' (4.47m x 2.59m)

A good size double bedroom with two double glazed windows to rear. Two wardrobe/storage cupboards. Furniture included.

# SHOWER ROOM/W.C.

Comprising shower enclosure with glass entry door and independent Triton electric shower. Low level W.C. White vanity cupboard with inset washbasin, mirror and shelf over. Electric, heated towel rail. Extractor fan. Contemporary tiling.

#### **OUTSIDE.**

To the front of the bungalow there is a paved seating area with picket fence surrounding. The patio enjoys a lovely sunny aspect and outlook. Car parking space.