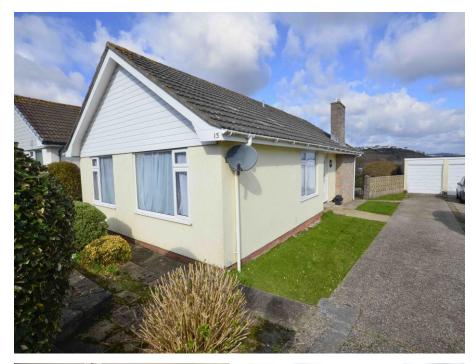

# Long Wools, Broadsands, Paignton, TQ4 6HU

What a spot! Backing on to farmland and enjoying some super sea and coastal views from the rear, this **DETACHED THREE BEDROOM BUNGALOW** is offered for sale with **NO ONWARD CHAIN**.

Whilst some modernisation is required, the bungalow is a clean and tidy home ready for a purchaser to put their own stamp on it. A lounge/dining room to the rear enjoys the distant views across the unusually large rear garden, there is a fitted kitchen and as mentioned three bedrooms and bathroom/w.c. Ample parking is by way of a long driveway and single garage to the side of the bungalow. Gas central heating is installed along with double glazing. Internal viewing is highly recommended.

#### FRONT.

Landscaped front garden with assorted inset shrubs. Pathway with gate to side. Long driveway providing ample parking leads to:

#### SINGLE GARAGE.

Up and over door to front.