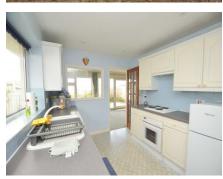

## KITCHEN. 12' 10" x 8' 10" (3.91m x 2.69m)

Range of fitted wall and base cupboards, roll edge working surfaces with inset acrylic one and a quarter bowl sink and drainer. Built in under counter oven with electric hob and cooker hood over. Spaces for white goods. Tiled surrounds. Double glazed window and door to side aspect. Door to hallway.