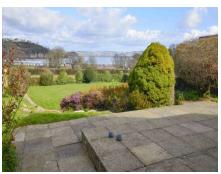

### REAR GARDEN.

Large rear garden which backs on to farmland and benefits from a super outlook across Broadsands Beach to the coastline and sea beyond. The garden has a generous patio terrace adjacent to the bungalow and shallow steps lead down to a further seating area and level lawn. There are inset shrubs and heather's surrounding.