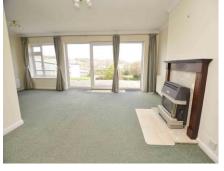

# LOUNGE/DINING ROOM (L Shaped). 21' 8" x 15' 5" (6.60m x 4.70m) reducing

Double glazed windows and sliding patio door to one wall, taking advantage of the gorgeous outlook over the rear garden to the sea, coastline and broadsands beach beyond. Fitted fire surround with inset gas fire. Two radiators. Glazed window and door to: