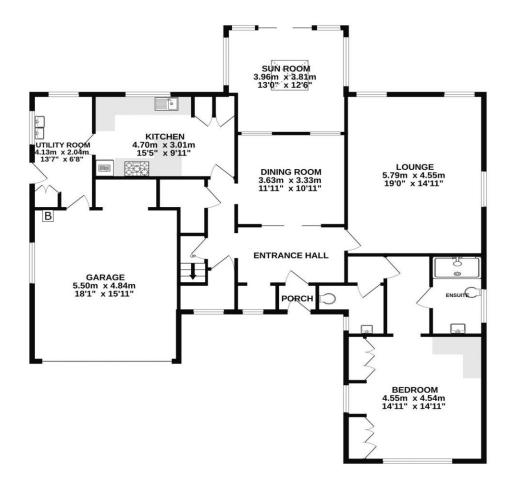

A traditional and spacious hallway welcomes you upon entering Graylings, the ground floor includes, three spacious reception rooms that capture natural light from large windows overlooking the gardens. The kitchen also overlooks the rear garden, again this has huge potential to be recreated, in addition there is a utility room leading off. There is a cloakroom/w.c. off the entrance hall and the double aspect, principal bedroom with large en suite is also positioned on the ground floor.

#### GROUND FLOOR 159.6 sq.m. (1718 sq.ft.) approx.

1ST FLOOR 97.0 sq.m. (1044 sq.ft.) approx.

#### TOTAL FLOOR AREA : 256.7 sq.m. (2763 sq.ft.) approx.

Whilst every attempt has been made to ensure the accuracy of the floorplan contained here, measurements of doors, windows, rooms and any other items are approximate and no responsibility is taken for any error, omission or mis-statement. This plan is for illustrative purposes only and should be used as such by any prospective purchaser. The services, systems and appliances shown have not been tested and no guarantee as to their operability or efficiency can be given. Made with Metropix ©2025