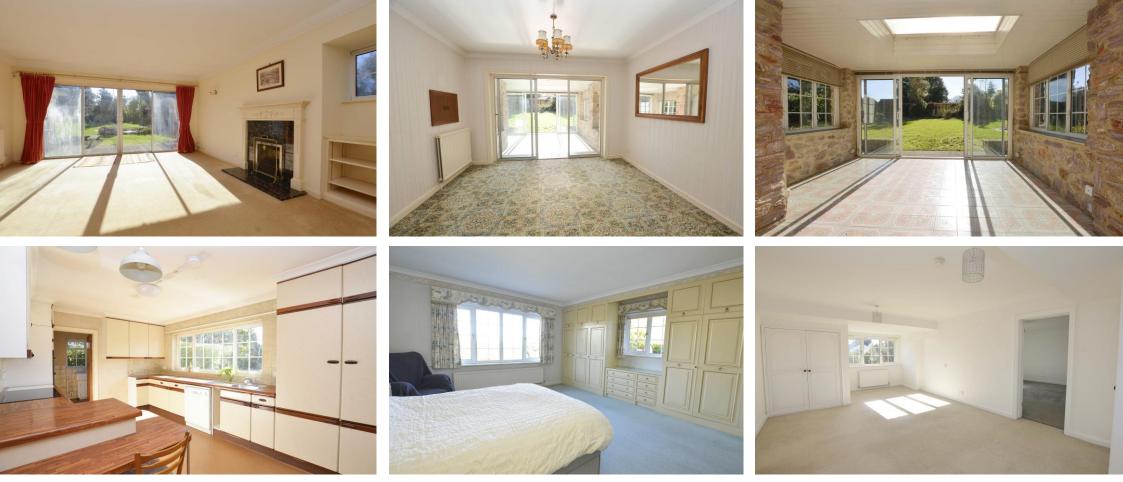

A traditional and spacious hallway welcomes you upon entering Graylings, the ground floor includes, three spacious reception rooms that capture natural light from large windows overlooking the gardens. The kitchen also overlooks the rear garden, again this has huge potential to be recreated, in addition there is a utility room leading off. There is a cloakroom/w.c. off the entrance hall and the double aspect, principal bedroom with large en suite is also positioned on the ground floor.

The first floor offers a family bathroom and a further two, double aspect large bedrooms with a fourth double bedroom which is accessed from bedroom 3. Some sea and coastal views across the bay are enjoyed from the first floor.