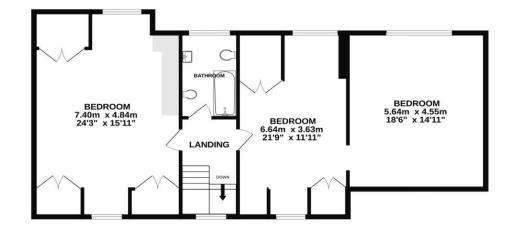

The first floor offers a family bathroom and a further two, double aspect large bedrooms with a fourth double bedroom which is accessed from bedroom 3. Some sea and coastal views across the bay are enjoyed from the first floor.

#### GROUND FLOOR 159.6 sq.m. (1718 sq.ft.) approx.

1ST FLOOR 97.0 sq.m. (1044 sq.ft.) approx.

#### TOTAL FLOOR AREA : 256.7 sq.m. (2763 sq.ft.) approx.

Whilst every attempt has been made to ensure the accuracy of the floorplan contained here, measurements of doors, windows, rooms and any other items are approximate and no responsibility is taken for any error, omission or mis-statement. This plan is for illustrative purposes only and should be used as such by any prospective purchaser. The services, systems and appliances shown have not been tested and no guarantee as to their operability or efficiency can be given. Made with Metropix ©2025