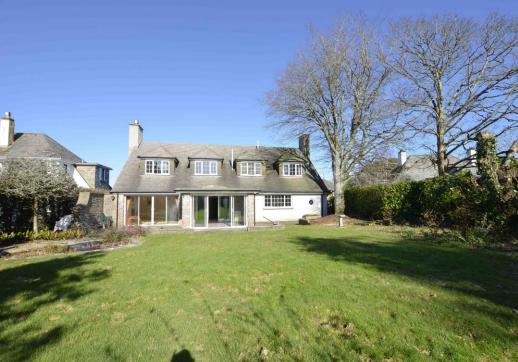

Built by the current owners some 50 years ago, this has been a much cherished family home.

The property spans approximately 257 square meters and stands in mature, interesting, good size, surrounding gardens providing ample space for outdoor activities and relaxation. The gated, sweeping driveway provides ample parking, along with an attached garage.

A traditional and spacious hallway welcomes you upon entering Graylings, the ground floor includes, three spacious reception rooms that capture natural light from large windows overlooking the gardens. The kitchen also overlooks the rear garden, again this has huge potential to be recreated, in addition there is a utility room leading off. There is a cloakroom/w.c. off the entrance hall and the double aspect, principal bedroom with large en suite is also positioned on the ground floor.