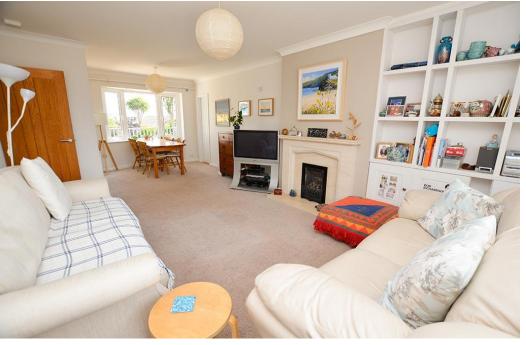

This super, sunny property enjoys some views from the large rear garden across to Berry Head and Brixham Breakwater and offers flexible, light, sunny and airy accommodation briefly comprising lounge/dining room good size kitchen/breakfast room, family bathroom and three double bedrooms two of which have en suite shower rooms. There is also potential to use the loft room space as further accommodation subject to relevant permissions. There is also ample parking to the front along with an attached garage.