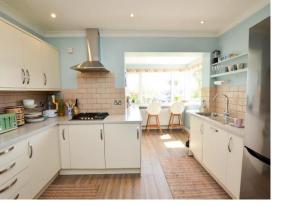

This super, sunny property enjoys some views from the large rear garden across to Berry Head and Brixham Breakwater and offers flexible, light, sunny and airy accommodation briefly comprising lounge/dining room good size kitchen/breakfast room, family bathroom and three double bedrooms two of which have en suite shower rooms. There is also potential to use the loft room space as further accommodation subject to relevant permissions. There is also ample parking to the front along with an attached garage.