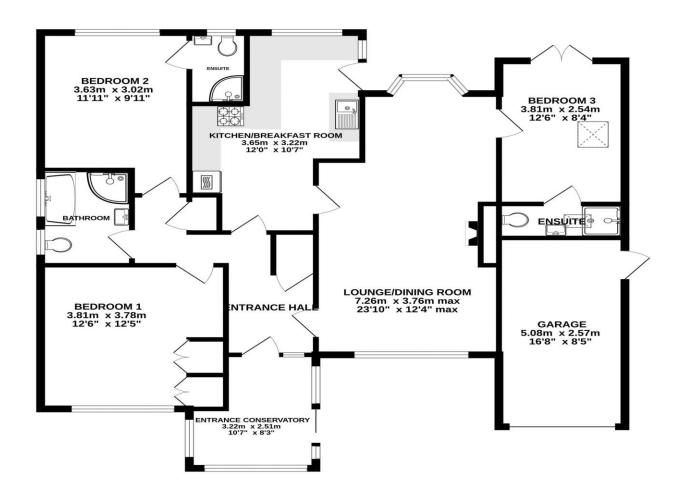

Internal viewing is highly recommended.

ENTRANCE FLOOR ANNEXE 114.3 sq.m. (1230 sq.ft.) approx. 32.4 sq.m. (348 sq.ft.) approx.

#### TOTAL FLOOR AREA: 146.7 sq.m. (1579 sq.ft.) approx.

Whilst every attempt has been made to ensure the accuracy of the floorplan contained here, measurements of doors, windows, rooms and any other items are approximate and no responsibility is taken for any error, omission or mis-statement. This plan is for illustrative purposes only and should be used as such by any prospective purchaser. The services, systems and appliances shown have not been tested and no guarantee as to their operability or efficiency can be given.