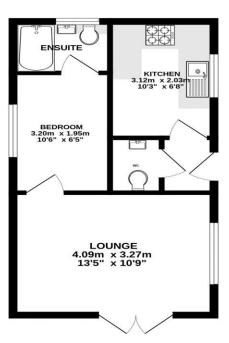

This super, sunny property enjoys some views from the large rear garden across to Berry Head and Brixham Breakwater and offers flexible, light, sunny and airy accommodation briefly comprising lounge/dining room good size kitchen/breakfast room, family bathroom and three double bedrooms two of which have en suite shower rooms. There is also potential to use the loft room space as further accommodation subject to relevant permissions. There is also ample parking to the front along with an attached garage.

The surrounding gardens are as mentioned near level, well stocked and interesting. To the rear is a modern one bedroom, well insulated, light and bright **DETACHED ONE BEDROOM ANNEXE** which provides additional living space for a family member or dependent relative. The annexe is subject to restrictions and cannot be used for sub letting or running a business from. It has a sitting room, kitchen, single bedroom and bathroom with separate w.c.

#### TOTAL FLOOR AREA: 146.7 sq.m. (1579 sq.ft.) approx.

Whilst every attempt has been made to ensure the accuracy of the floorplan contained here, measurements of doors, windows, rooms and any other items are approximate and no responsibility is taken for any error, omission or mis-statement. This plan is for illustrative purposes only and should be used as such by any prospective purchaser. The services, systems and appliances shown have not been tested and no guarantee as to their operability or efficiency can be given.