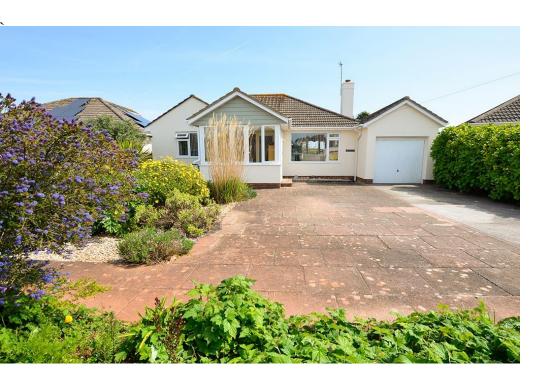

This super, sunny property enjoys some views from the large rear garden across to Berry Head and Brixham Breakwater and offers flexible, light, sunny and airy accommodation briefly comprising lounge/dining room good size kitchen/breakfast room, family bathroom and three double bedrooms two of which have en suite shower rooms. There is also potential to use the loft room space as further accommodation subject to relevant permissions. There is also ample parking to the front along with an attached garage.