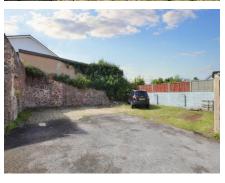

## LAYOUT AND ACCESS

The sale includes the driveway and the building plot.

The 3 garages to the side of the drive are owned by Miramar.

The gardens directly behind the flats are owned by Flats A and B (the single garage also belongs to Flat A)

There is currently an existing entrance to the plot via the communal path at the back of the flats, accessed via a gate. Another entrance to the plot will be created through part of the existing stone wall at the rear adjacent to the parking.