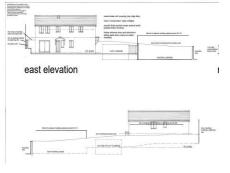

## Land to the rear of Annandale, 12 Belle Vue Road, Paignton, TQ4 6ER

A rare opportunity to purchase a building plot with planning permission granted for a pair of semi-detached houses located in the popular area of Roundham. Perfect for a developer or investor. Full planning permission can be found on the Torbay Planning website under planning reference: P/2022/1142. The plans create two, two bedroom semi-detached houses with four parking spaces and surrounding gardens, tucked away behind the existing flats. The driveway to the neighbouring Annandale block of flats will be included in the sale making access and laying services much easier (each neighbouring flat has a clause in the lease to contribute towards the maintenance of the driveway, but it will be the overall responsibility of the building plot owner). Roundham itself is a quiet leafy location within easy walking distance of both Paignton Harbour and Goodrington Beach with the local shops just down the road on the Harbour side. Please call Eric Lloyd & co on 01803 844466 for more information and viewing arrangements.

There is currently an existing entrance to the plot via the communal path at the back of the flats, accessed via a gate. Another entrance to the plot will be created through part of the existing stone wall at the rear adjacent to the parking.