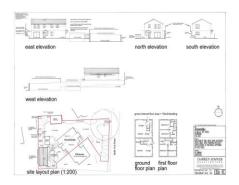

## Land to the rear of Annandale, 12 Belle Vue Road, Paignton, TQ4 6ER

A rare opportunity to purchase a building plot with planning permission granted for a pair of semi-detached houses located in the popular area of Roundham. Perfect for a developer or investor. Full planning permission can be found on the Torbay Planning website under planning reference: P/2022/1142. The plans create two, two bedroom semi-detached houses with four parking spaces and surrounding gardens, tucked away behind the existing flats. The driveway to the neighbouring Annandale block of flats will be included in the sale making access and laying services much easier (each neighbouring flat has a clause in the lease to contribute towards the maintenance of the driveway, but it will be the overall responsibility of the building plot owner). Roundham itself is a quiet leafy location within easy walking distance of both Paignton Harbour and Goodrington Beach with the local shops just down the road on the Harbour side. Please call Eric Lloyd & co on 01803 844466 for more information and viewing arrangements.

## LAYOUT AND ACCESS

The sale includes the driveway and the building plot.

The 3 garages to the side of the drive are owned by Miramar.

The gardens directly behind the flats are owned by Flats A and B (the single garage also belongs to Flat A)