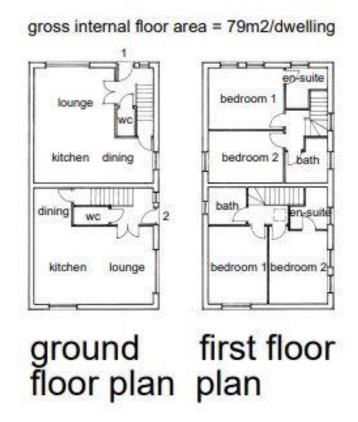

## Land to the rear of Annandale, 12 Belle Vue Road, Paignton, TQ4 6ER

A rare opportunity to purchase a building plot with planning permission granted for a pair of semi-detached houses located in the popular area of Roundham. Perfect for a developer or investor. Full planning permission can be found on the Torbay Planning website under planning reference: P/2022/1142. The plans create two, two bedroom semi-detached houses with four parking spaces and surrounding gardens, tucked away behind the existing flats. The driveway to the neighbouring Annandale block of flats will be included in the sale making access and laying services much easier (each neighbouring flat has a clause in the lease to contribute towards the maintenance of the driveway, but it will be the overall responsibility of the building plot owner). Roundham itself is a quiet leafy location within easy walking distance of both Paignton Harbour and Goodrington Beach with the local shops just down the road on the Harbour side. Please call Eric Lloyd & co on 01803 844466 for more information and viewing arrangements.

Each new build will have two parking spaces.

The appliances and fixed equipment mentioned in these sales particulars have not been tested by Eric Lloyd & Co. (Churston) Ltd. and therefore prospective purchasers need to satisfy themselves that all such items are in working order.