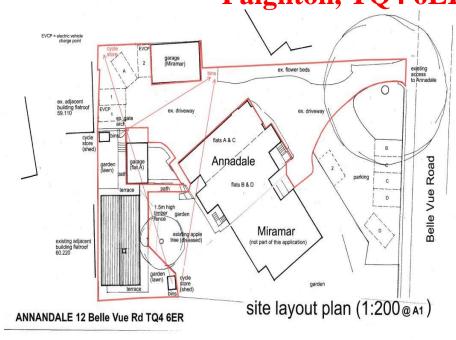

## Land to the rear of Annandale, 12 Belle Vue Road, Paignton, TQ4 6ER

A rare opportunity to purchase a building plot with planning permission granted for a pair of semi-detached houses located in the popular area of Roundham. Perfect for a developer or investor. Full planning permission can be found on the Torbay Planning website under planning reference: P/2022/1142. The plans create two, two bedroom semi-detached houses with four parking spaces and surrounding gardens, tucked away behind the existing flats. The driveway to the neighbouring Annandale block of flats will be included in the sale making access and laying services much easier (each neighbouring flat has a clause in the lease to contribute towards the maintenance of the driveway, but it will be the overall responsibility of the building plot owner). Roundham itself is a quiet leafy location within easy walking distance of both Paignton Harbour and Goodrington Beach with the local shops just down the road on the Harbour side. Please call Eric Lloyd & co on 01803 844466 for more information and viewing arrangements.

## LAYOUT AND ACCESS

The sale includes the driveway and the building plot.

The 3 garages to the side of the drive are owned by Miramar.

The gardens directly behind the flats are owned by Flats A and B (the single garage also belongs to Flat A)

There is currently an existing entrance to the plot via the communal path at the back of the flats, accessed via a gate. Another entrance to the plot will be created through part of the existing stone wall at the rear adjacent to the parking.

Each new build will have two parking spaces.

The appliances and fixed equipment mentioned in these sales particulars have not been tested by Eric Lloyd & Co. (Churston) Ltd. and therefore prospective purchasers need to satisfy themselves that all such items are in working order.