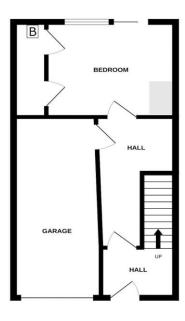

### ENTRANCE HALL.

With double glazed entrance door. Stairs to the first floor. Door to:

#### INNER HALLWAY.

Door to integral garage. Utility space for washing machine and tumble dryer. Door to:

**GARAGE. 18' 1" x 7' 5" (5.51m x 2.26m)** Electrically operated up and over door to front. Light and power points.

## GARDEN ROOM. 9' 6" x 10' 10" (2.89m x 3.30m)

Double glazed sliding door to the garden. Door to large walk-in cupboard housing 'Glo Worm' boiler. Shelving and rails.

2ND FLOOR 35.9 sq.m. (387 sq.ft.) approx 1ST FLOOR 35.9 sq.m. (387 sq.ft.) approx

35.9 sq.m. (387 sq.ft.) approx

### LAYOUT GUIDE ONLY - NOT TO SCALE

The appliances and fixed equipment mentioned in these sales particulars have not been tested by Eric Lloyd & Co. (Churston) Ltd. and therefore prospective purchasers need to satisfy themselves that all such items are in working order.