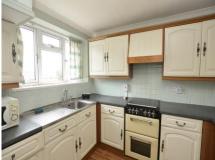

# KITCHEN. 9' 8" x 7' 8" (2.94m x 2.34m)

Fitted with a range of wall and base cupboards and drawers. Roll edge working surfaces with inset stainless steel sink and drainer. Space for Fridge/Freezer. Window to front.