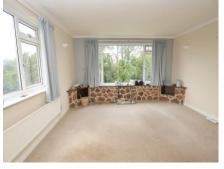

# LOUNGE/DINING ROOM ('L' SHAPED). 11' 10" x 13' 11" (3.60m x 4.24m) + 6' 0" x 7' 9" (1.83m x 2.36m)

A double aspect room with the rear window having some sea and coastal views. Serving hatch to kitchen.