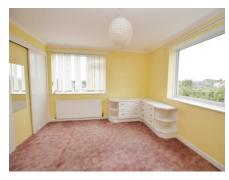

# BEDROOM 1. 11' 11" + depth of wardrobes x 14' 0" (3.63m x 4.26m)

A dual aspect room with sea and coastal views to rear. Built in triple width wardrobes, fitted drawers and dressing table.