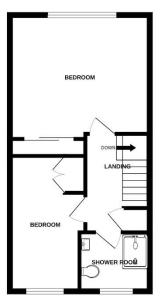

## SECOND FLOOR.

Landing with linen cupboard. Doors to:

# BEDROOM 1. 11' 11" + depth of wardrobes x 14' 0" (3.63m x 4.26m)

A dual aspect room with sea and coastal views to rear. Built in triple width wardrobes, fitted drawers and dressing table.

# BEDROOM 2. 13' 7" x 7' 1" (4.14m x 2.16m) reducing.

Window to front having a pleasant open outlook towards Hillhead. Built in double wardrobe.

**SHOWER ROOM/W.C.** Comprising walk in shower with fitted 'Mira' independent electric shower. Low level W.C. and white vanity cupbaord with inset washbasin. Tiled surrounds. Window.

2ND FLOOR 35.9 sq.m. (387 sq.ft.) approx 1ST FLOOR 35.9 sq.m. (387 sq.ft.) approx

35.9 sq.m. (387 sq.ft.) approx

### LAYOUT GUIDE ONLY - NOT TO SCALE

The appliances and fixed equipment mentioned in these sales particulars have not been tested by Eric Lloyd & Co. (Churston) Ltd. and therefore prospective purchasers need to satisfy themselves that all such items are in working order.