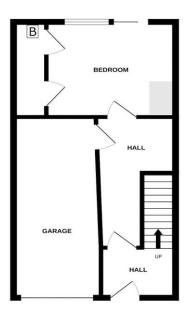

### GROUND FLOOR.

### ENTRANCE HALL.

With double glazed entrance door. Stairs to the first floor. Door to:

#### INNER HALLWAY.

Door to integral garage. Utility space for washing machine and tumble dryer. Door to:

**GARAGE. 18' 1" x 7' 5" (5.51m x 2.26m)** Electrically operated up and over door to front. Light and power points.

## SECOND FLOOR.

Landing with linen cupboard. Doors to:

2ND FLOOR 35.9 sq.m. (387 sq.ft.) approx 1ST FLOOR 35.9 sq.m. (387 sq.ft.) approx

35.9 sq.m. (387 sq.ft.) approx

### LAYOUT GUIDE ONLY - NOT TO SCALE

The appliances and fixed equipment mentioned in these sales particulars have not been tested by Eric Lloyd & Co. (Churston) Ltd. and therefore prospective purchasers need to satisfy themselves that all such items are in working order.