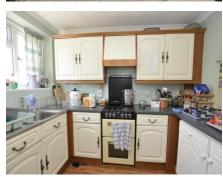

# KITCHEN. 9' 8" x 7' 8" (2.94m x 2.34m)

Fitted with a range of wall and base cupboards and drawers. Roll edge working surfaces with inset stainless steel sink and drainer. Space for Fridge/Freezer. Window to front.