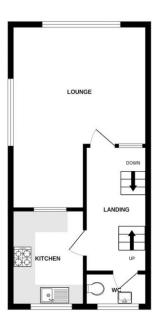

### GROUND FLOOR.

### ENTRANCE HALL.

With double glazed entrance door. Stairs to the first floor. Door to:

#### INNER HALLWAY.

Door to integral garage. Utility space for washing machine and tumble dryer. Door to:

**GARAGE. 18' 1" x 7' 5" (5.51m x 2.26m)** Electrically operated up and over door to front. Light and power points.

## GARDEN ROOM. 9' 6" x 10' 10" (2.89m x 3.30m)

Double glazed sliding door to the garden. Door to large walk-in cupboard housing 'Glo Worm' boiler. Shelving and rails.

### FIRST FLOOR.

# LOUNGE/DINING ROOM ('L' SHAPED). 11' 10" x 13' 11" (3.60m x 4.24m) + 6' 0" x 7' 9" (1.83m x 2.36m)

A double aspect room with the rear window having some sea and coastal views. Serving hatch to kitchen.

# KITCHEN. 9' 8" x 7' 8" (2.94m x 2.34m)

Fitted with a range of wall and base cupboards and drawers. Roll edge working surfaces with inset stainless steel sink and drainer. Space for Fridge/Freezer. Window to front.

**CLOAKS/W.C.** Low level W.C. and vanity cupboard with inset washbasin. Window to front.

2ND FLOOR 35.9 sq.m. (387 sq.ft.) approx 1ST FLOOR 35.9 sq.m. (387 sq.ft.) approx

35.9 sq.m. (387 sq.ft.) approx

### LAYOUT GUIDE ONLY - NOT TO SCALE

The appliances and fixed equipment mentioned in these sales particulars have not been tested by Eric Lloyd & Co. (Churston) Ltd. and therefore prospective purchasers need to satisfy themselves that all such items are in working order.