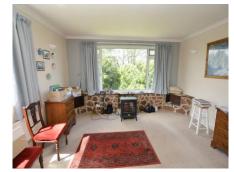

# LOUNGE/DINING ROOM ('L' SHAPED). 11' 10" x 13' 11" (3.60m x 4.24m) + 6' 0" x 7' 9" (1.83m x 2.36m)

A double aspect room with the rear window having some sea and coastal views. Serving hatch to kitchen.