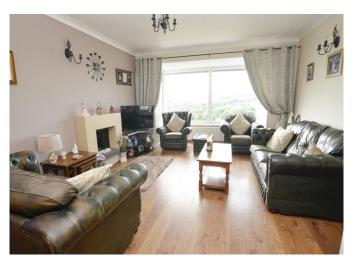

# KITCHEN/ BREAKFAST ROOM. 19' 2'' x 10' 10'' (5.84m x 3.30m) max.

A good size room with central divider, fitted with a good range of white faced wall and base units ( re fitted circa 2020) Granite working surfaces and breakfast bar. Built in electric oven and halogen hob with cooker hood over. Spaces for fridge/freezer and dishwasher. Built in shelved cupboard. Radiator. Door to storage space (see later). Two double glazed windows enjoying the open and sea views. Door to: