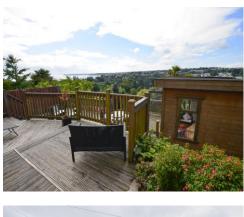

#### REAR GARDEN.

A large rear garden enjoying fabulous views across Clennon Valley and towards the sea and coastline with Brixham in the backdrop. Two wide decked terraces with balustrade provide seating/eating areas, the top terrace has access to a underhouse **UTILITY/STORAGE** space with plumbing for washing machine and Baxi boiler with hot water storage tank. There is a large **SUMMERHOUSE** with bi folding doors to front on the top terrace, perfectly placed to enjoy the views! The summerhouse has light and power points. A path behind the summerhouse leads down to the remaining garden with areas of lawn, flowerbeds and inset shrubs also some specimen trees. Further hard landscaped area at the bottom of the garden with various trees and shrubs.