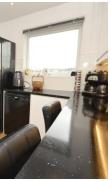

# KITCHEN/ BREAKFAST ROOM. 19' 2'' x 10' 10'' (5.84m x 3.30m) max.

A good size room with central divider, fitted with a good range of white faced wall and base units ( re fitted circa 2020) Granite working surfaces and breakfast bar. Built in electric oven and halogen hob with cooker hood over. Spaces for fridge/freezer and dishwasher. Built in shelved cupboard. Radiator. Door to storage space (see later). Two double glazed windows enjoying the open and sea views. Door to: