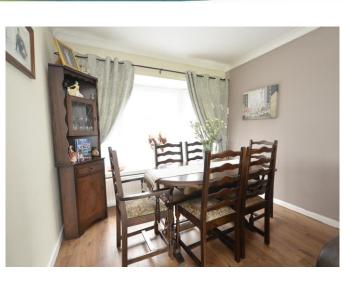

## LOUNGE/DINING ROOM. 23' 6'' x 12' 11'' (7.16m x 3.93m) decreasing

Double glazed bay window to front enjoying open views across Clennon Valley to the sea and coastline beyond. Feature fireplace with electric fire. Radiator.