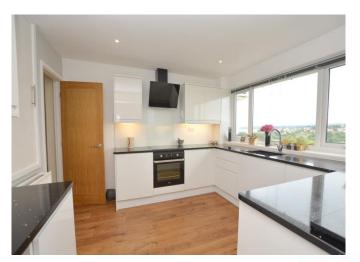

# KITCHEN/ BREAKFAST ROOM. 19' 2'' x 10' 10'' (5.84m x 3.30m) max.

A good size room with central divider, fitted with a good range of white faced wall and base units ( re fitted circa 2020) Granite working surfaces and breakfast bar. Built in electric oven and halogen hob with cooker hood over. Spaces for fridge/freezer and dishwasher. Built in shelved cupboard. Radiator. Door to storage space (see later). Two double glazed windows enjoying the open and sea views. Door to: