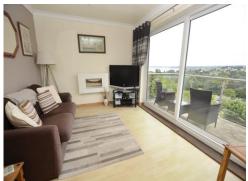

#### **GROUND FLOOR**.

**BEDROOM/SITTING ROOM.** 7' 7'' x 12' 10'' (2.31m x 3.91m) Wide double glazed patio door opening to **BALCONY** with super views across Clennon Valley the coastline and sea beyond. Stainless Steel balustrade with glass panels. Steps leading to the rear garden.

## LOUNGE/DINING ROOM. 23' 6'' x 12' 11'' (7.16m x 3.93m) decreasing

Double glazed bay window to front enjoying open views across Clennon Valley to the sea and coastline beyond. Feature fireplace with electric fire. Radiator.