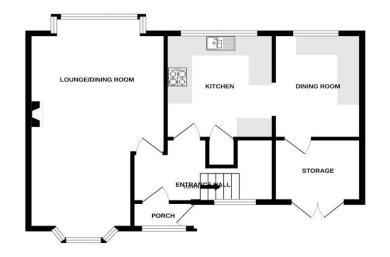

### ENTRANCE LEVEL.

#### ENTRANCE PORCH.

Composite entrance door and double glazed window. Double glazed inner door opens to:

#### ENTRANCE HALL.

Recessed display shelving. Double glazed window to front. Staircase to lower floor.

## LOUNGE/DINING ROOM. 23' 6'' x 12' 11'' (7.16m x 3.93m) decreasing

Double glazed bay window to front enjoying open views across Clennon Valley to the sea and coastline beyond. Feature fireplace with electric fire. Radiator.

# KITCHEN/ BREAKFAST ROOM. 19' 2'' x 10' 10'' (5.84m x 3.30m) max.

A good size room with central divider, fitted with a good range of white faced wall and base units ( re fitted circa 2020) Granite working surfaces and breakfast bar. Built in electric oven and halogen hob with cooker hood over. Spaces for fridge/freezer and dishwasher. Built in shelved cupboard. Radiator. Door to storage space (see later). Two double glazed windows enjoying the open and sea views. Door to:

### STORE 6' 8'' x 8' 7'' (2.03m x 2.61m)

The store was formerly part of the integral garage. Double doors to front. Built in cupboards and worktop. Gas/electric meters.

Ref C0005535 Written by: R.C

FIRST FLOOR 49.2 sq.m. (530 sq.ft.) approx

UNDERHOUSE STORAGE

GROUND FLOOR 54.6 sq.m. (587 sq.ft.) approx.

BALCON