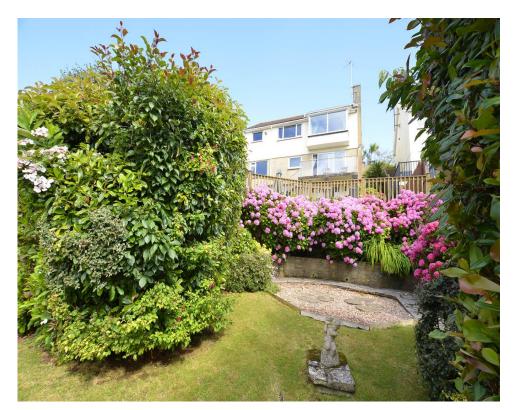

#### REAR GARDEN.

A large rear garden enjoying fabulous views across Clennon Valley and towards the sea and coastline with Brixham in the backdrop. Two wide decked terraces with balustrade provide seating/eating areas, the top terrace has access to a underhouse **UTILITY/STORAGE** space with plumbing for washing machine and Baxi boiler with hot water storage tank. There is a large **SUMMERHOUSE** with bi folding doors to front on the top terrace, perfectly placed to enjoy the views! The summerhouse has light and power points. A path behind the summerhouse leads down to the remaining garden with areas of lawn, flowerbeds and inset shrubs also some specimen trees. Further hard landscaped area at the bottom of the garden with various trees and shrubs.