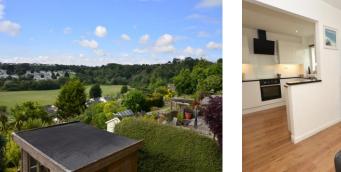

## LOUNGE/DINING ROOM. 23' 6'' x 12' 11'' (7.16m x 3.93m) decreasing

Double glazed bay window to front enjoying open views across Clennon Valley to the sea and coastline beyond. Feature fireplace with electric fire. Radiator.

# KITCHEN/ BREAKFAST ROOM. 19' 2'' x 10' 10'' (5.84m x 3.30m) max.

A good size room with central divider, fitted with a good range of white faced wall and base units ( re fitted circa 2020) Granite working surfaces and breakfast bar. Built in electric oven and halogen hob with cooker hood over. Spaces for fridge/freezer and dishwasher. Built in shelved cupboard. Radiator. Door to storage space (see later). Two double glazed windows enjoying the open and sea views. Door to: