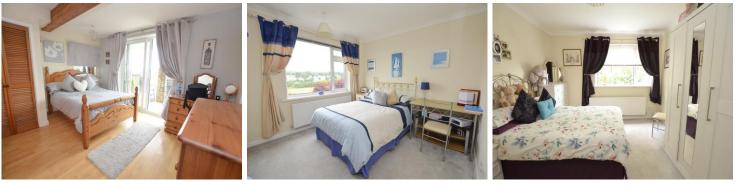

#### **GROUND FLOOR**.

**BEDROOM/SITTING ROOM.** 7' 7'' x 12' 10'' (2.31m x 3.91m) Wide double glazed patio door opening to **BALCONY** with super views across Clennon Valley the coastline and sea beyond. Stainless Steel balustrade with glass panels. Steps leading to the rear garden.

**BEDROOM. 11' 1'' x 12' 11'' (3.38m x 3.93m) reducing** Double glazed window. Radiator.

**BEDROOM.** 12' 3'' x 10' 10'' (3.73m x 3.30m) Double glazed window. Radiator.

#### **GROUND FLOOR.**

**PRINCIPAL BEDROOM.** 12' 9'' x 11' 4'' (3.88m x 3.45m) max Built in cupboard. Double glazed patio doors opening to the large decked terrace and rear garden. Open views. Door to:

**BEDROOM. 12' 11'' x 8' 6'' (3.93m x 2.59m)** Double glazed window. Radiator.