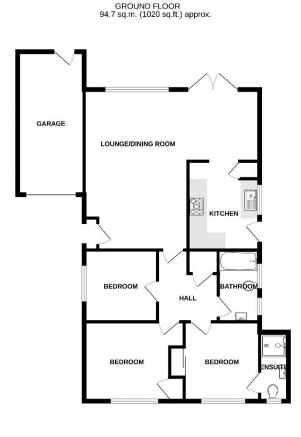

#### EPC RATING D

TOTAL FLOOR AREA : 94.7 sp.m. (1920 sq.ft.) approx. Write every attery to see made be areas the accuracy of the foreign outside for macavements of doa, when more and any and the time are appointed and to expenditely the black of any error, encode or missioners. This prior is the industry of the analysis of the any error, properties any encoder of the analysis of the analysis of the analysis of the analysis of the properties and the analysis of the analysis of the analysis of the analysis of the analysis properties and the analysis of the analysis of the analysis of the analysis of the analysis.

### LAYOUT GUIDE ONLY - NOT TO SCALE

The appliances and fixed equipment mentioned in these sales particulars have not been tested by Eric Lloyd & Co. (Churston) Ltd. and therefore prospective purchasers need to satisfy themselves that all such items are in working order.