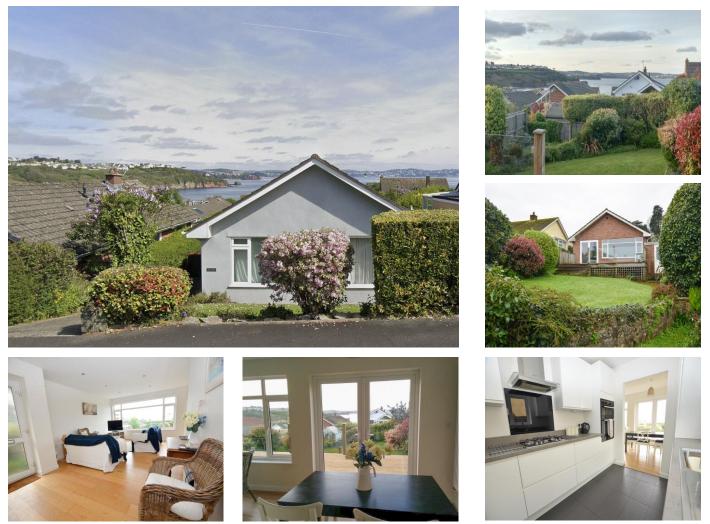

# Lower Fowden, Broadsands, Paignton, TQ4 6HR

Set on the gentle slopes above Broadsands Beach and Elberry Cove, a well presented **THREE BEDROOM DETACHED BUNGALOW** enjoying sea and coastal views from its rear elevation as well as from the generous size private deck set above the garden. The bungalow offers a very spacious open plan living area (oak flooring) with the sea views framed by the picture window and patio doors. The kitchen is comprehensively fitted and includes integrated appliances. The three bedrooms are complimented by an en-suite shower room and the house bathroom. There is gas central heating, double glazing and oak finished internal doors. Outside there is driveway parking, garage plus an easily managed enclosed garden. Lower Fowden is a great spot. Broadsands Beach with its twin beach cafes, coastal path and water sports centre is easily reached via the nearby footpaths. There are shops, buses and library at the top of Broadsands Road. The bungalow is offered for sale chain free.

#### Front door opens to:

"L" SHAPED LIVING SPACE. Oak strip flooring.

**LOUNGE AREA 19' 9'' x 12' 10'' (6.02m x 3.91m)** Picture window with sweeping sea views to Torquay, Goodrington and Broadsands beach.

**DINING AREA 9' 0'' x 8' 10'' (2.74m x 2.69m)** Double doors, with sea and coastal views, open onto terrace - open the doors in the summer for alfresco dining. Open arch to:

**KITCHEN 11' 0'' x 8' 3'' (3.35m x 2.51m)** Fitted with a comprehensive range of white faced wall and base units with quartz effect worktops and up stands. Tiled floor. Four burner gas hob with canopy over. Built in electric double oven. Integrated fridge/freezer. Fitted washing machine. Tiled floor. Door to garden.

**OUTSIDE.** Driveway to the side of the bungalow leads to:

**ATTACHED SINGLE GARAGE.** Up and over door. Rear personal door. Power and light.

**LARGE RAISED TIMBER DECK 22' 0'' x 9' 7''** (6.70m x 2.92m) Enjoys the sea and coastal views. Broad steps lead down to the garden.

**GARDEN.** Front garden with lawn, rockery and shrubs. Rear garden with central lawn, shrubs, hedging and other planting.

**COUNCIL TAX.** Currently registered for business rates for holiday letting.