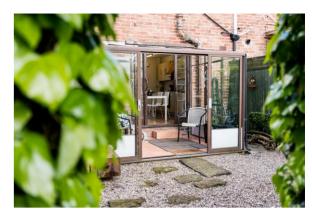

# Conservatory 9' 7" x 7' 4" (2.92m x 2.23m)

Entered from the kitchen/dining room this single glazed conservatory has twin sliding doors which open into the rear garden.