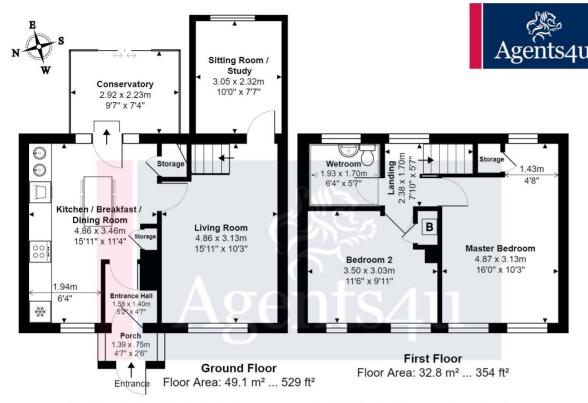

# 11 ROWAN ROAD, WEAVERHAM, NORTHWICH, CHESHIRE, CW8 3DU

Approximate Gross Internal Area: 81.9 m<sup>2</sup> ... 882 ft<sup>2</sup>

Whilst every attempt has been made to ensure accuracy, all measurements are approximate, not to scale.

This floor plan is for illustrative purposes only and should be used as such by any prospective tenant or purchaser.

Floor plan produced by Leon Sancese from Green House EPC Ltd 2024. Copyright.

These particulars, whilst believed to be accurate are set out as a general outline only for guidance and do not constitute any part of an offer or contract. Intending purchasers should not rely on them as statements or representation of fact, but must satisfy themselves by inspection or otherwise as to their accuracy. We have not carried out a detailed survey nor tested the services, appliances and specific fittings. Room sizes should not be relied upon for carpets and furnishings. The measurements given are approximate. No person in this Firms employment has the authority to make or give any representation or warranty in respect of the property.