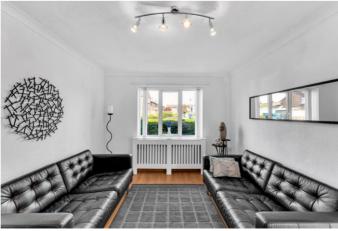

# Living Room 15' 11" x 10' 3" (4.85m x 3.12m)

This is a large bright living room with window to the front elevation, door through to the sitting room/study and stairs rise to the first floor accommodation.