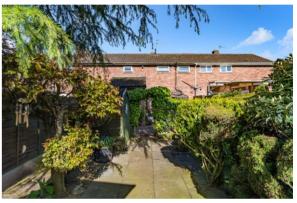

#### To the rear

A very good size rear garden with established shrubs and paved and gravel seating areas.