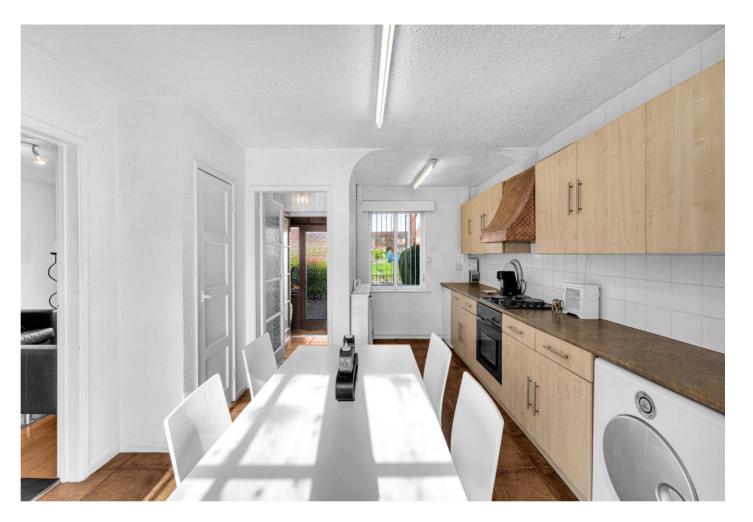

# Kitchen/Dining Room 15' 11" x 11' 4" (4.85m x 3.45m)

A very good size room with a fitted kitchen along one long wall which leaves plenty of space for a dining table. The room has plenty of natural light from a window to the front elevation and at the other end of the room there is a glazed door with side windows looking into the conservatory. Two built in cupboards provide really useful storage and a door opens into the living room.