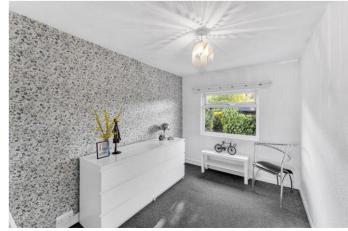

# Master bedroom 16' 0" x 10' 3" (4.87m x 3.12m)

Excellent size room with two windows to the front aspect and a further window to the rear.

# Bedroom Two 11' 6" x 9' 11" (3.50m x 3.02m)

Double bedroom with two windows to the front elevation. A useful built in cupboard houses the gas combination boiler.