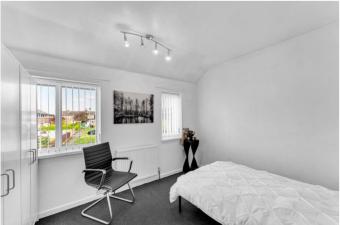

# Bedroom Two 11' 6" x 9' 11" (3.50m x 3.02m)

Double bedroom with two windows to the front elevation. A useful built in cupboard houses the gas combination boiler.