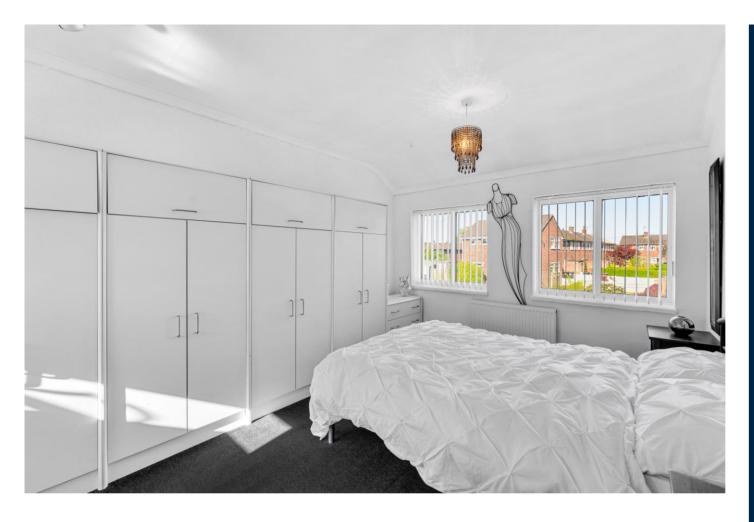

# Master bedroom 16' 0" x 10' 3" (4.87m x 3.12m)

Excellent size room with two windows to the front aspect and a further window to the rear.