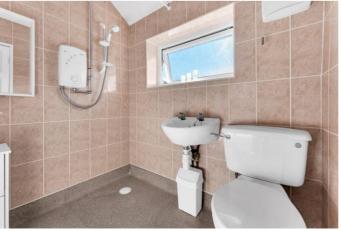

# Wet Room 6' 4" x 5' 7" (1.93m x 1.70m)

Fitted with an electric shower, low level WC, wall mounted wash hand basin and window to the rear elevation.