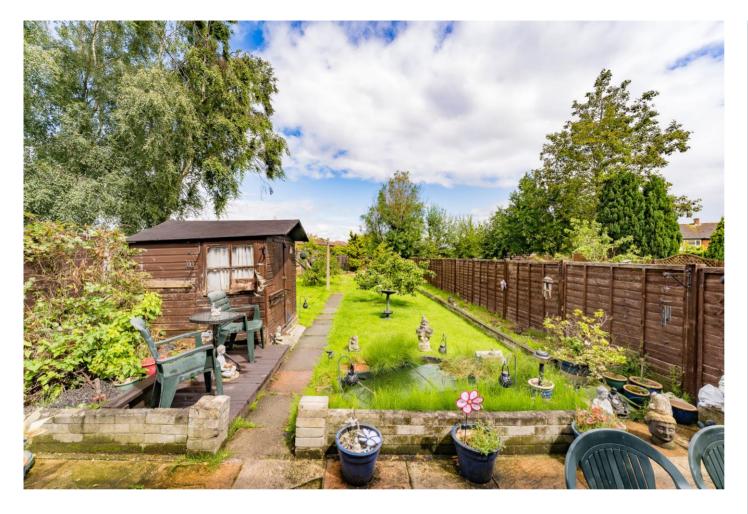

#### Rear

A very long rear garden which has a paved patio adjacent to the house, lawn beyond with fruit trees and views over an open space to the rear.