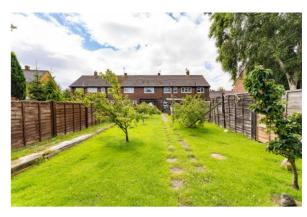

#### Rear

A very long rear garden which has a paved patio adjacent to the house, lawn beyond with fruit trees and views over an open space to the rear.