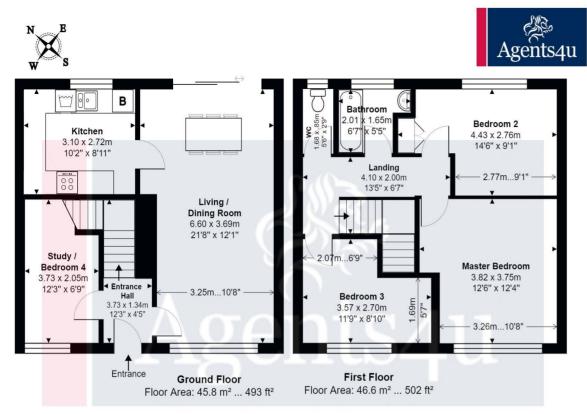

# 42 NIXON DRIVE, WINSFORD, CHESHIRE, CW7 2HG

Approximate Gross Internal Area: 92.4 m<sup>2</sup> ... 995 ft<sup>2</sup>

Whilst every attempt has been made to ensure accuracy, all measurements are approximate, not to scale.

This floor plan is for illustrative purposes only and should be used as such by any prospective tenant or purchaser.

Floor plan produced by Leon Sancese from Green House EPC Ltd 2023. Copyright.

|                                                                                                                                                                                                                                                                                                                                                                                                                                                                                                                                                                                                                                                                                                                                                                                                                                                                                                                                                                                                                                                                                                                                                                                                                                                                                                                                                                                                                                                                                                                                                                                                                                                                                                                                                                                                                                                                                                                                                                                                                                                                                                                                | C                                                                                                                                                                                                                             | Cartification (0.200.2003) 0216.2001.1773                                                                                                                                                                                                                                                                                                                                                                                                                                                                                                                                                                                                                                                                                                                                                                                                                                                                                                                                                                                                                                                                                                                                                                                                                                                                                                                                                                                                                                                                                                                                                                                                                                                                                                                                                                                                                                                                                                                                                                                                                                                                                      |
|--------------------------------------------------------------------------------------------------------------------------------------------------------------------------------------------------------------------------------------------------------------------------------------------------------------------------------------------------------------------------------------------------------------------------------------------------------------------------------------------------------------------------------------------------------------------------------------------------------------------------------------------------------------------------------------------------------------------------------------------------------------------------------------------------------------------------------------------------------------------------------------------------------------------------------------------------------------------------------------------------------------------------------------------------------------------------------------------------------------------------------------------------------------------------------------------------------------------------------------------------------------------------------------------------------------------------------------------------------------------------------------------------------------------------------------------------------------------------------------------------------------------------------------------------------------------------------------------------------------------------------------------------------------------------------------------------------------------------------------------------------------------------------------------------------------------------------------------------------------------------------------------------------------------------------------------------------------------------------------------------------------------------------------------------------------------------------------------------------------------------------|-------------------------------------------------------------------------------------------------------------------------------------------------------------------------------------------------------------------------------|--------------------------------------------------------------------------------------------------------------------------------------------------------------------------------------------------------------------------------------------------------------------------------------------------------------------------------------------------------------------------------------------------------------------------------------------------------------------------------------------------------------------------------------------------------------------------------------------------------------------------------------------------------------------------------------------------------------------------------------------------------------------------------------------------------------------------------------------------------------------------------------------------------------------------------------------------------------------------------------------------------------------------------------------------------------------------------------------------------------------------------------------------------------------------------------------------------------------------------------------------------------------------------------------------------------------------------------------------------------------------------------------------------------------------------------------------------------------------------------------------------------------------------------------------------------------------------------------------------------------------------------------------------------------------------------------------------------------------------------------------------------------------------------------------------------------------------------------------------------------------------------------------------------------------------------------------------------------------------------------------------------------------------------------------------------------------------------------------------------------------------|
| Property type                                                                                                                                                                                                                                                                                                                                                                                                                                                                                                                                                                                                                                                                                                                                                                                                                                                                                                                                                                                                                                                                                                                                                                                                                                                                                                                                                                                                                                                                                                                                                                                                                                                                                                                                                                                                                                                                                                                                                                                                                                                                                                                  | 1 2 2 2 2                                                                                                                                                                                                                     | Mid-terrace house                                                                                                                                                                                                                                                                                                                                                                                                                                                                                                                                                                                                                                                                                                                                                                                                                                                                                                                                                                                                                                                                                                                                                                                                                                                                                                                                                                                                                                                                                                                                                                                                                                                                                                                                                                                                                                                                                                                                                                                                                                                                                                              |
| Total floor arms                                                                                                                                                                                                                                                                                                                                                                                                                                                                                                                                                                                                                                                                                                                                                                                                                                                                                                                                                                                                                                                                                                                                                                                                                                                                                                                                                                                                                                                                                                                                                                                                                                                                                                                                                                                                                                                                                                                                                                                                                                                                                                               |                                                                                                                                                                                                                               | 92 square maires                                                                                                                                                                                                                                                                                                                                                                                                                                                                                                                                                                                                                                                                                                                                                                                                                                                                                                                                                                                                                                                                                                                                                                                                                                                                                                                                                                                                                                                                                                                                                                                                                                                                                                                                                                                                                                                                                                                                                                                                                                                                                                               |
| You can read outdoors to                                                                                                                                                                                                                                                                                                                                                                                                                                                                                                                                                                                                                                                                                                                                                                                                                                                                                                                                                                                                                                                                                                                                                                                                                                                                                                                                                                                                                                                                                                                                                                                                                                                                                                                                                                                                                                                                                                                                                                                                                                                                                                       | tendlords on the regulation                                                                                                                                                                                                   | e and examplishe                                                                                                                                                                                                                                                                                                                                                                                                                                                                                                                                                                                                                                                                                                                                                                                                                                                                                                                                                                                                                                                                                                                                                                                                                                                                                                                                                                                                                                                                                                                                                                                                                                                                                                                                                                                                                                                                                                                                                                                                                                                                                                               |
|                                                                                                                                                                                                                                                                                                                                                                                                                                                                                                                                                                                                                                                                                                                                                                                                                                                                                                                                                                                                                                                                                                                                                                                                                                                                                                                                                                                                                                                                                                                                                                                                                                                                                                                                                                                                                                                                                                                                                                                                                                                                                                                                | tendlords on the regulation                                                                                                                                                                                                   |                                                                                                                                                                                                                                                                                                                                                                                                                                                                                                                                                                                                                                                                                                                                                                                                                                                                                                                                                                                                                                                                                                                                                                                                                                                                                                                                                                                                                                                                                                                                                                                                                                                                                                                                                                                                                                                                                                                                                                                                                                                                                                                                |
| You can read guidance to<br>(https://www.serv.uk/huidaniii<br>guidance)                                                                                                                                                                                                                                                                                                                                                                                                                                                                                                                                                                                                                                                                                                                                                                                                                                                                                                                                                                                                                                                                                                                                                                                                                                                                                                                                                                                                                                                                                                                                                                                                                                                                                                                                                                                                                                                                                                                                                                                                                                                        | Jandiords on the requisition                                                                                                                                                                                                  | e and examplishe                                                                                                                                                                                                                                                                                                                                                                                                                                                                                                                                                                                                                                                                                                                                                                                                                                                                                                                                                                                                                                                                                                                                                                                                                                                                                                                                                                                                                                                                                                                                                                                                                                                                                                                                                                                                                                                                                                                                                                                                                                                                                                               |
| You can read guidance to think the control of the property's current entitle potential to be 9.                                                                                                                                                                                                                                                                                                                                                                                                                                                                                                                                                                                                                                                                                                                                                                                                                                                                                                                                                                                                                                                                                                                                                                                                                                                                                                                                                                                                                                                                                                                                                                                                                                                                                                                                                                                                                                                                                                                                                                    | Landlords on the regulation                                                                                                                                                                                                   | The graph stores this property's current and Franchista to the Control of the Con |
| You san read guidance to the property's current entre property's current entre potential to be 3.                                                                                                                                                                                                                                                                                                                                                                                                                                                                                                                                                                                                                                                                                                                                                                                                                                                                                                                                                                                                                                                                                                                                                                                                                                                                                                                                                                                                                                                                                                                                                                                                                                                                                                                                                                                                                                                                                                                                                                                                                              | Landlords on the requision                                                                                                                                                                                                    | is and accomplisions  (It)-chiciling accomplishment interpretable interpretable  The graph shows this property's current and potential energy rating.  Properties and a rating from A (seat) to O.                                                                                                                                                                                                                                                                                                                                                                                                                                                                                                                                                                                                                                                                                                                                                                                                                                                                                                                                                                                                                                                                                                                                                                                                                                                                                                                                                                                                                                                                                                                                                                                                                                                                                                                                                                                                                                                                                                                             |
| You can read outdoors to                                                                                                                                                                                                                                                                                                                                                                                                                                                                                                                                                                                                                                                                                                                                                                                                                                                                                                                                                                                                                                                                                                                                                                                                                                                                                                                                                                                                                                                                                                                                                                                                                                                                                                                                                                                                                                                                                                                                                                                                                                                                                                       | Landlords on the requisition determined in the received of the second second ergy rating is C. It has required a second ergy rating is C. It has required to the second ergy rating in C. It has required to the second ergor | The graph shows the property's outlent and Franchist Control and                                                                                                                                                                                                                                                                                                                                                                                                                                                                                                                                                                                                                                                                                                                                                                                                                                                                                                                                                                                                                                                                                                                                                                                                                                                                                                                                                                                                                                                                                                                                                                                                                                                                                                                                                                                                                                   |
| You can reset guidence for introduced in the control of the contro | Courses Polestia                                                                                                                                                                                                              | IS GOOD, AGENCY TO SEE THE SECOND SEC                                                                                                                                                                                                                                                                                                                                                                                                                                                                                                                                                                                                                                                                                                                                                                                                                                                                                                                                                                                                                                                                                                                                                                                                                                                                                                                                                                                                                                                                                                                                                                                                                                                                                                                                                                                                                                                                                                    |