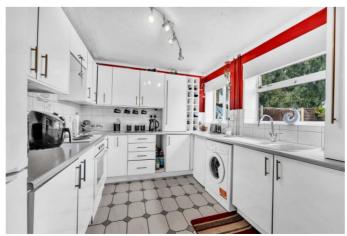

#### Kitchen 10' 2" x 8' 11" (3.10m x 2.72m)

Fully fitted with a range of white wall and floor units with work surface over incorporating a composite sink below one of the two uPVC double glazed windows to the rear elevation. Electric oven with electric hotplate above and spaces for washing machine and tall fridge freezer. The gas combination boiler is housed within a wall unit.