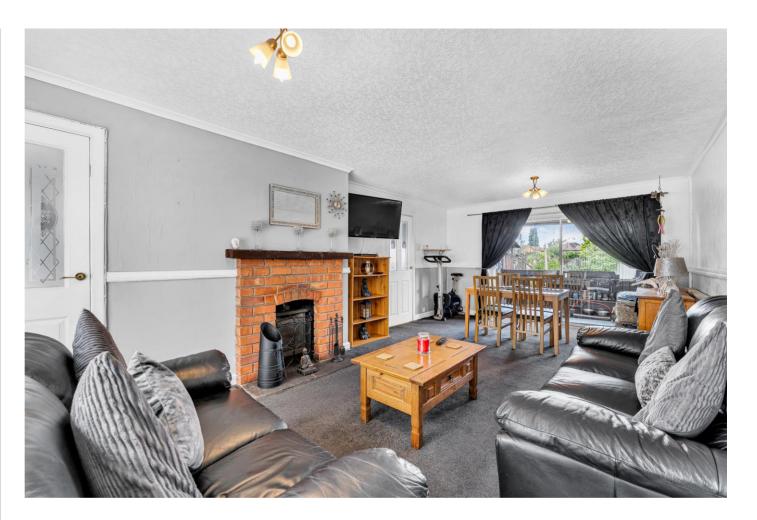

## Living/Dining Room 21' 8" x 12' 1" (6.60m x 3.68m)

Entered from the hall this is a very large room with plenty of space to accommodate both lounge and dining room furniture and the exposed brick fireplace with inset log burner is a lovely feature within the room. Sliding patio doors open to the rear garden and door opens into the kitchen.