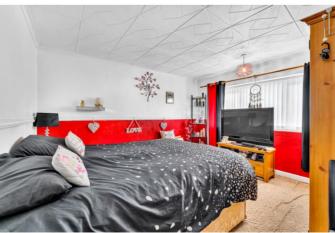

## Master Bedroom 12' 6" x 12' 4" (3.81m x 3.76m)

Large double bedroom situated to the front of the property with a uPVC double glazed window to the front elevation.