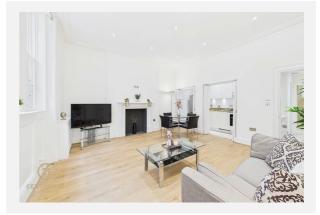

Charming 1-Bedroom Apartment to let in Central London completely redecorated\*\*\*\*Address:\*\* Carlisle Place, London SW1P \*\*Price:\*\* £2,600 PCMDiscover urban living at its finest in this beautifully designed 1bedroom apartment located in the heart of London. With its traditional architecture and stylish interior, this residence offers the perfect blend of comfort and sophistication.\*\*Key Features:\*\*- \*\*Spacious Living Area:\*\* Step into a bright and airy living room, perfect for relaxing or entertaining. The thoughtfully chosen furniture, including a cosy couch and elegant coffee table, creates an inviting atmosphere.- \*\*Well-Designed Kitchen Area:\*\* The apartment boasts a functional kitchen space, complete with modern appliances and ample storage.- \*\*Comfortable Bedroom:\*\* Retreat to the serene bedroom, designed for restful nights. The layout maximizes space and comfort, making it your personal haven.- \*\*Stylish Bathroom:\*\* The contemporary bathroom features high-quality fixtures and finishes, providing a luxurious bathing experience.- \*\*Urban Convenience:\*\* Located in a vibrant neighbourhood, you'll have easy access to transportation links, local shops, and dining options. Enjoy the convenience of city living while being surrounded by beautiful architecture and urban charm.- \*\*Thoughtful Interior Design:\*\* Every detail has been considered in the interior design, from the flooring to the decor, creating a cohesive and stylish environment. This apartment is perfect for professionals or couples seeking a sophisticated living space in a prime location. Don't miss the opportunity to make this stunning apartment your new home!For more information or to schedule a viewing, please contact us today. Available now.