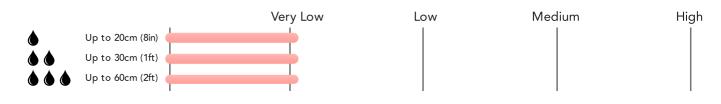

## Flood Risk **Rivers & Seas - Flood Risk**

This map shows the chance of flooding from rivers and / or the sea, taking into account flood defences and their condition.

#### Risk Rating: Very Low

The map does not contain sufficient information for it to be used to determine flood risk to individual properties, but it does give you an indication of whether your area may be affected by surface water flooding at this risk level.

- High Risk an area which has a chance of flooding of greater than 1 in 30 (3.3%) in any one year.
- Medium Risk an area which has a chance of flooding of greater than 1 in 100 (1.0%) in any one year.
- Low Risk an area which has a chance of flooding of greater than 1 in 1000 (0.25%) in any one year.
- **Very Low Risk -** an area in which the risk is below 1 in 1000 (0.25%) in any one year.