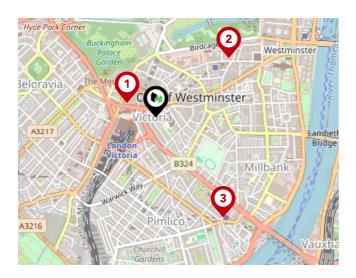

#### National Rail Stations

| Pin | Name                                 | Distance   |
|-----|--------------------------------------|------------|
|     | London Victoria Rail<br>Station      | 0.12 miles |
| 2   | Vauxhall Rail Station                | 1.01 miles |
| 3   | London Charing Cross Rail<br>Station | 1.1 miles  |

#### **Bus Stops/Stations**

| Pin | Name                                      | Distance   |
|-----|-------------------------------------------|------------|
| 1   | Westminster Cathedral<br>Victoria Station | 0.07 miles |
| 2   | Neathouse Place                           | 0.09 miles |
| 3   | Victoria Station                          | 0.06 miles |
| 4   | Victoria Station                          | 0.1 miles  |
| 5   | Victoria Station                          | 0.09 miles |

#### Local Connections

| Pin | Name                                    | Distance   |
|-----|-----------------------------------------|------------|
| •   | Victoria Underground<br>Station         | 0.15 miles |
| 2   | St. James's Park<br>Underground Station | 0.43 miles |
| 3   | Pimlico Underground<br>Station          | 0.56 miles |