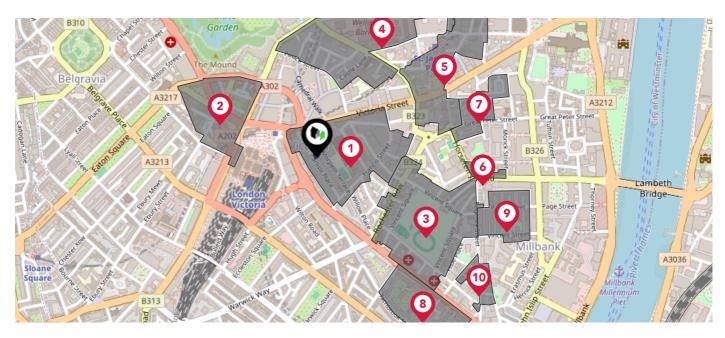

### Maps Conservation Areas

This map displays nearby official conservation areas. Every local authority in England has at least one conservation area. Most are designated by the Council as the local planning authority, though Historic England and the Secretary of State also have the power to create them.

#### Nearby Conservation Areas (1)Westminster Cathedral 2 Grosvenor Gardens 3 Vincent Square 4 Birdcage Walk 5 Broadway and Christchurch Gardens 6 Medway Street Ø Peabody Estates, South Westminster 8 Lillington Gardens 0 Page Street 10 **Regency Street**