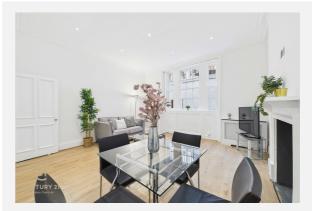

Charming 1-Bedroom Apartment to let in Central London completely redecorated\*\*\*\*Address:\*\* Carlisle Place, London SW1P \*\*Price:\*\* £2,600 PCMDiscover urban living at its finest in this beautifully designed 1bedroom apartment located in the heart of London. With its traditional architecture and stylish interior, this residence offers the perfect blend of comfort and sophistication.\*\*Key Features:\*\*- \*\*Spacious Living Area:\*\* Step into a bright and airy living room, perfect for relaxing or entertaining. The thoughtfully chosen furniture, including a cosy couch and elegant coffee table, creates an inviting atmosphere.- \*\*Well-Designed Kitchen Area:\*\* The apartment boasts a functional kitchen space, complete with modern appliances and ample storage.- \*\*Comfortable Bedroom:\*\* Retreat to the serene bedroom, designed for restful nights. The layout maximizes space and comfort, making it your personal haven.- \*\*Stylish Bathroom:\*\* The contemporary bathroom features high-quality fixtures and finishes, providing a luxurious bathing experience.- \*\*Urban Convenience:\*\* Located in a vibrant neighbourhood, you'll have easy access to transportation links, local shops, and dining options. Enjoy the convenience of city living while being surrounded by beautiful architecture and urban charm.- \*\*Thoughtful Interior Design:\*\* Every detail has been considered in the interior design, from the flooring to the decor, creating a cohesive and stylish environment. This apartment is perfect for professionals or couples seeking a sophisticated living space in a prime location. Don't miss the opportunity to make this stunning apartment your new home!For more information or to schedule a viewing, please contact us today. Available now.