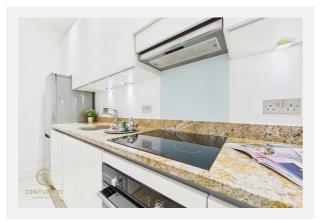

Charming 1-Bedroom Apartment to let in Central London completely redecorated\*\*\*\*Address:\*\* Carlisle Place, London SW1P \*\*Price:\*\* £2,600 PCMDiscover urban living at its finest in this beautifully designed 1bedroom apartment located in the heart of London. With its traditional architecture and stylish interior, this residence offers the perfect blend of comfort and sophistication.\*\*Key Features:\*\*- \*\*Spacious Living Area:\*\* Step into a bright and airy living room, perfect for relaxing or entertaining. The thoughtfully chosen furniture, including a cosy couch and elegant coffee table, creates an inviting atmosphere.- \*\*Well-Designed Kitchen Area:\*\* The apartment boasts a functional kitchen space, complete with modern appliances and ample storage.- \*\*Comfortable Bedroom:\*\* Retreat to the serene bedroom, designed for restful nights. The layout maximizes space and comfort, making it your personal haven.- \*\*Stylish Bathroom:\*\* The contemporary bathroom features high-quality fixtures and finishes, providing a luxurious bathing experience.- \*\*Urban Convenience:\*\* Located in a vibrant neighbourhood, you'll have easy access to transportation links, local shops, and dining options. Enjoy the convenience of city living while being surrounded by beautiful architecture and urban charm.- \*\*Thoughtful Interior Design:\*\* Every detail has been considered in the interior design, from the flooring to the decor, creating a cohesive and stylish environment. This apartment is perfect for professionals or couples seeking a sophisticated living space in a prime location. Don't miss the opportunity to make this stunning apartment your new home!For more information or to schedule a viewing, please contact us today. Available now.