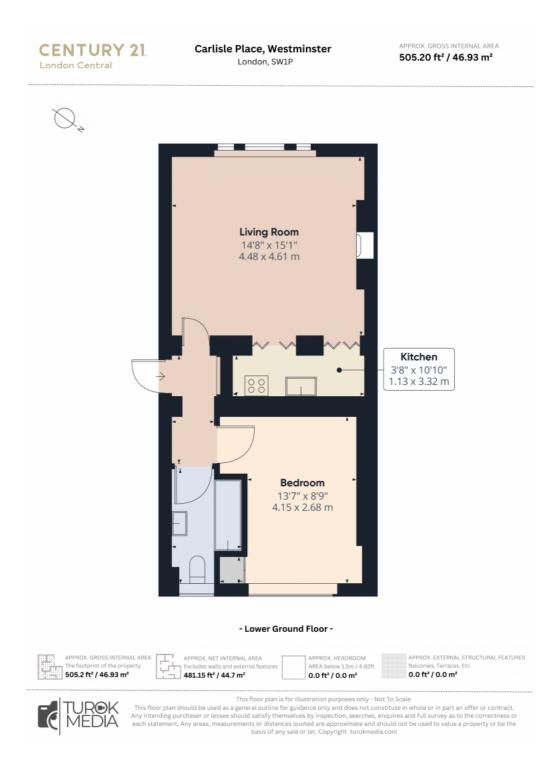

#### Property

| Туре:            | Flat / Maisonette                       | Tenure:         | Leasehold                    |
|------------------|-----------------------------------------|-----------------|------------------------------|
| Bedrooms:        | 1                                       | Start Date:     | 10/01/2006                   |
| Floor Area:      | 505 ft <sup>2</sup> / 46 m <sup>2</sup> | End Date:       | 25/03/2200                   |
| Plot Area:       | 0.06 acres                              | Lease Term:     | 199 years from 25 March 2001 |
| Year Built :     | Before 1900                             | Term Remaining: | 175 years                    |
| Council Tax :    | Band E                                  |                 |                              |
| Annual Estimate: | £1,192                                  |                 |                              |
| Title Number:    | NGL859241                               |                 |                              |