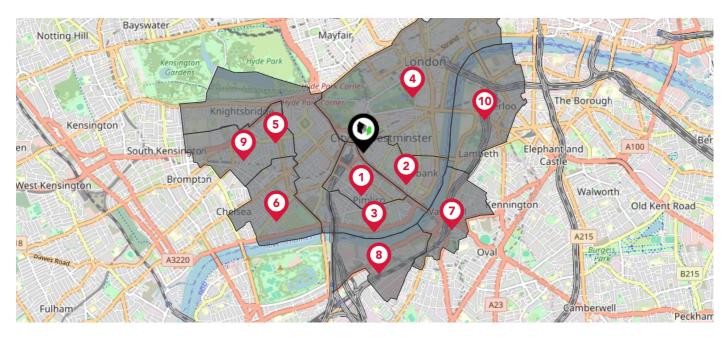

### Maps Council Wards

The UK is divided into wards that are used for local elections to elect local government councillors. Sometimes these are known as 'electoral divisions'. Population counts can vary substantially between wards, but the national average is about 5,500

| Nearby Cou | ncil Wards                     |
|------------|--------------------------------|
| 1          | Pimlico North Ward             |
| 2          | Vincent Square Ward            |
| 3          | Pimlico South Ward             |
| 4          | St. James's Ward               |
| 5          | Knightsbridge & Belgravia Ward |
| 6          | Royal Hospital Ward            |
| 7          | Vauxhall Ward                  |
| 8          | Nine Elms Ward                 |
| 9          | Brompton & Hans Town Ward      |
| 10         | Waterloo & South Bank Ward     |