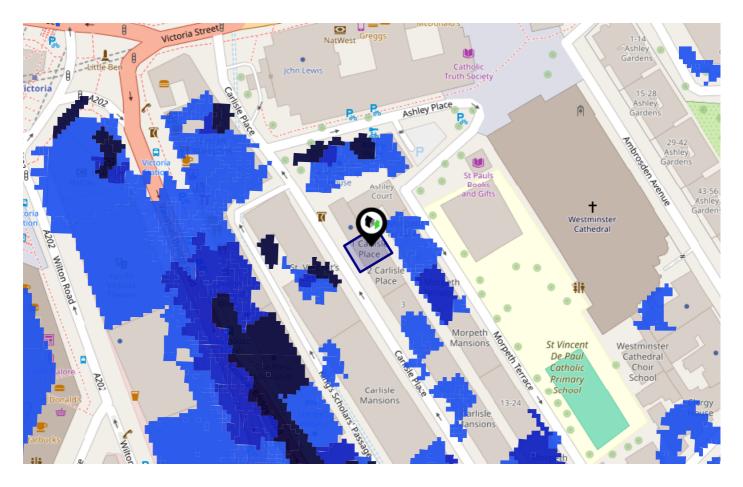

## Flood Risk **Rivers & Seas - Flood Risk**

This map shows the chance of flooding from rivers and / or the sea, taking into account flood defences and their condition.

#### Risk Rating: Very Low

The map does not contain sufficient information for it to be used to determine flood risk to individual properties, but it does give you an indication of whether your area may be affected by surface water flooding at this risk level.

- High Risk an area which has a chance of flooding of greater than 1 in 30 (3.3%) in any one year.
- Medium Risk an area which has a chance of flooding of greater than 1 in 100 (1.0%) in any one year.
- Low Risk an area which has a chance of flooding of greater than 1 in 1000 (0.25%) in any one year.
- **Very Low Risk -** an area in which the risk is below 1 in 1000 (0.25%) in any one year.