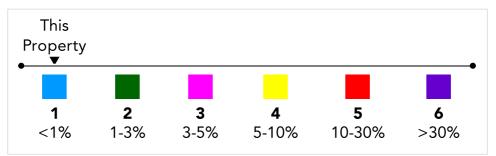

## Flood Risk **Rivers & Seas - Flood Risk**

This map shows the chance of flooding from rivers and / or the sea, taking into account flood defences and their condition.

#### Risk Rating: Very Low

The map does not contain sufficient information for it to be used to determine flood risk to individual properties, but it does give you an indication of whether your area may be affected by surface water flooding at this risk level.

- High Risk an area which has a chance of flooding of greater than 1 in 30 (3.3%) in any one year.
- Medium Risk an area which has a chance of flooding of greater than 1 in 100 (1.0%) in any one year.
- Low Risk an area which has a chance of flooding of greater than 1 in 1000 (0.25%) in any one year.
- **Very Low Risk -** an area in which the risk is below 1 in 1000 (0.25%) in any one year.