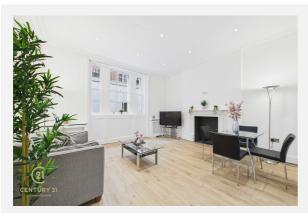

Charming 1-Bedroom Apartment to let in Central London completely redecorated\*\*\*\*Address:\*\* Carlisle Place, London SW1P \*\*Price:\*\* £2,600 PCMDiscover urban living at its finest in this beautifully designed 1bedroom apartment located in the heart of London. With its traditional architecture and stylish interior, this residence offers the perfect blend of comfort and sophistication.\*\*Key Features:\*\*- \*\*Spacious Living Area:\*\* Step into a bright and airy living room, perfect for relaxing or entertaining. The thoughtfully chosen furniture, including a cosy couch and elegant coffee table, creates an inviting atmosphere.- \*\*Well-Designed Kitchen Area:\*\* The apartment boasts a functional kitchen space, complete with modern appliances and ample storage.- \*\*Comfortable Bedroom:\*\* Retreat to the serene bedroom, designed for restful nights. The layout maximizes space and comfort, making it your personal haven.- \*\*Stylish Bathroom:\*\* The contemporary bathroom features high-quality fixtures and finishes, providing a luxurious bathing experience.- \*\*Urban Convenience:\*\* Located in a vibrant neighbourhood, you'll have easy access to transportation links, local shops, and dining options. Enjoy the convenience of city living while being surrounded by beautiful architecture and urban charm.- \*\*Thoughtful Interior Design:\*\* Every detail has been considered in the interior design, from the flooring to the decor, creating a cohesive and stylish environment. This apartment is perfect for professionals or couples seeking a sophisticated living space in a prime location. Don't miss the opportunity to make this stunning apartment your new home!For more information or to schedule a viewing, please contact us today. Available now.