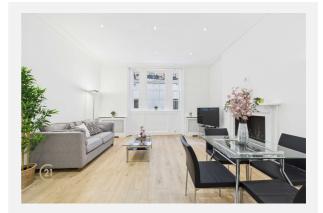

Charming 1-Bedroom Apartment to let in Central London completely redecorated\*\*\*\*Address:\*\* Carlisle Place, London SW1P \*\*Price:\*\* £2,600 PCMDiscover urban living at its finest in this beautifully designed 1bedroom apartment located in the heart of London. With its traditional architecture and stylish interior, this residence offers the perfect blend of comfort and sophistication.\*\*Key Features:\*\*- \*\*Spacious Living Area:\*\* Step into a bright and airy living room, perfect for relaxing or entertaining. The thoughtfully chosen furniture, including a cosy couch and elegant coffee table, creates an inviting atmosphere.- \*\*Well-Designed Kitchen Area:\*\* The apartment boasts a functional kitchen space, complete with modern appliances and ample storage.- \*\*Comfortable Bedroom:\*\* Retreat to the serene bedroom, designed for restful nights. The layout maximizes space and comfort, making it your personal haven.- \*\*Stylish Bathroom:\*\* The contemporary bathroom features high-quality fixtures and finishes, providing a luxurious bathing experience.- \*\*Urban Convenience:\*\* Located in a vibrant neighbourhood, you'll have easy access to transportation links, local shops, and dining options. Enjoy the convenience of city living while being surrounded by beautiful architecture and urban charm.- \*\*Thoughtful Interior Design:\*\* Every detail has been considered in the interior design, from the flooring to the decor, creating a cohesive and stylish environment. This apartment is perfect for professionals or couples seeking a sophisticated living space in a prime location. Don't miss the opportunity to make this stunning apartment your new home!For more information or to schedule a viewing, please contact us today. Available now.