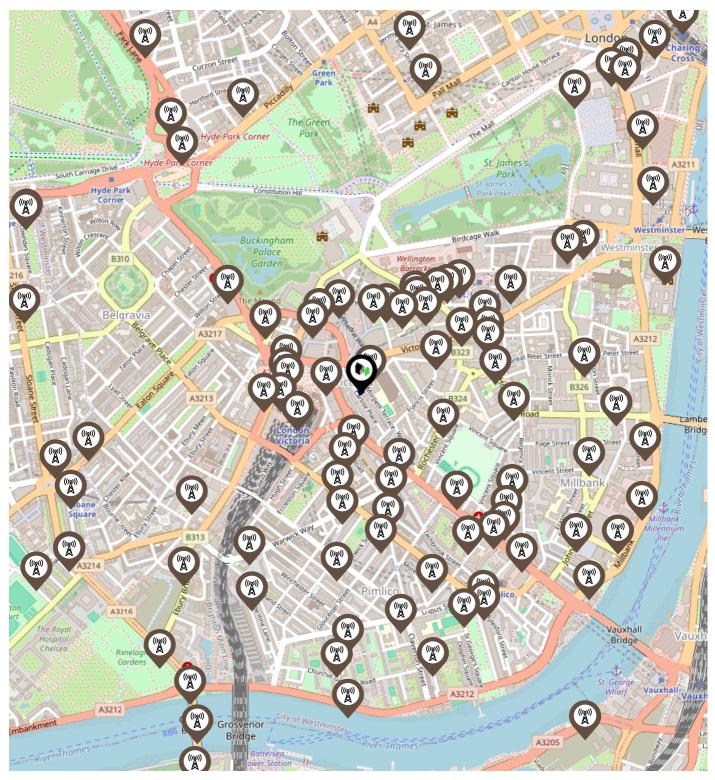

<b>Fairley House School</b><br>Ofsted Rating: Not Rated   Pupils: 212   Distance:0.54        |         |         |           |         |         |
| 13 | <b>Pimlico Primary</b><br>Ofsted Rating: Outstanding   Pupils: 352   Distance:0.54           |         |         |           |         |         |
| 14 | <b>Pimlico Academy</b><br>Ofsted Rating: Good   Pupils: 1113   Distance:0.54                 |         |         |           |         |         |
| 15 | <b>St Barnabas' CofE Primary School</b><br>Ofsted Rating: Good   Pupils: 156   Distance:0.58 |         |         |           |         |         |
| 16 | Westminster School Ofsted Rating: Not Rated   Pupils: 771   Distance:0.6                     |         |         |           |         |         |



### Local Area Masts & Pylons





#### Key:



Communication Masts



### Environment **Radon Gas**



#### What is Radon?

Radon is a natural radioactive gas, which enters buildings from the ground. Exposure to high concentrations increases the risk of lung cancer. The UK Health Security Agency (UKHSA) recommends that radon levels should be reduced in homes where the annual average is at or above 200 becquerels per cubic metre (200 Bq/m3).







### Environment Soils & Clay



Ground Composition for this Address (Surrounding square kilometer zone around property)

| Carbon Content:<br>Parent Material Grain:<br>Soil Group: | NONE<br>ARENACEOUS -<br>RUDACEOUS<br>LIGHT(SANDY) TO<br>MEDIUM(SANDY)                                           | Soil Texture:<br>Soil Depth: