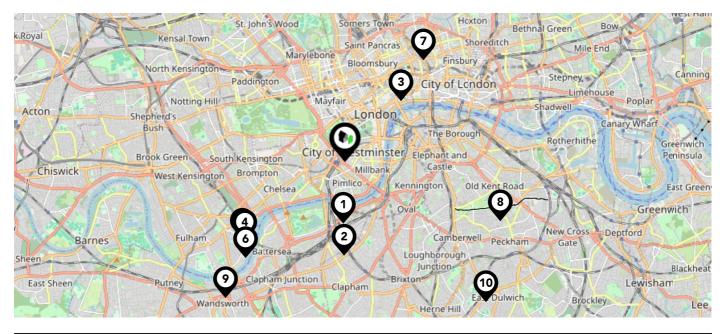

### Maps Conservation Areas

This map displays nearby official conservation areas. Every local authority in England has at least one conservation area. Most are designated by the Council as the local planning authority, though Historic England and the Secretary of State also have the power to create them.

#### Nearby Conservation Areas (1)Westminster Cathedral 2 Grosvenor Gardens 3 Vincent Square 4 Birdcage Walk 5 Broadway and Christchurch Gardens 6 Medway Street Ø Peabody Estates, South Westminster 8 Lillington Gardens 0 Page Street 10 **Regency Street**