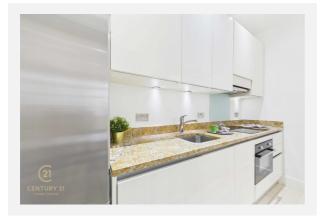

Charming 1-Bedroom Apartment to let in Central London completely redecorated\*\*\*\*Address:\*\* Carlisle Place, London SW1P \*\*Price:\*\* £2,600 PCMDiscover urban living at its finest in this beautifully designed 1bedroom apartment located in the heart of London. With its traditional architecture and stylish interior, this residence offers the perfect blend of comfort and sophistication.\*\*Key Features:\*\*- \*\*Spacious Living Area:\*\* Step into a bright and airy living room, perfect for relaxing or entertaining. The thoughtfully chosen furniture, including a cosy couch and elegant coffee table, creates an inviting atmosphere.- \*\*Well-Designed Kitchen Area:\*\* The apartment boasts a functional kitchen space, complete with modern appliances and ample storage.- \*\*Comfortable Bedroom:\*\* Retreat to the serene bedroom, designed for restful nights. The layout maximizes space and comfort, making it your personal haven.- \*\*Stylish Bathroom:\*\* The contemporary bathroom features high-quality fixtures and finishes, providing a luxurious bathing experience.- \*\*Urban Convenience:\*\* Located in a vibrant neighbourhood, you'll have easy access to transportation links, local shops, and dining options. Enjoy the convenience of city living while being surrounded by beautiful architecture and urban charm.- \*\*Thoughtful Interior Design:\*\* Every detail has been considered in the interior design, from the flooring to the decor, creating a cohesive and stylish environment. This apartment is perfect for professionals or couples seeking a sophisticated living space in a prime location. Don't miss the opportunity to make this stunning apartment your new home!For more information or to schedule a viewing, please contact us today. Available now.