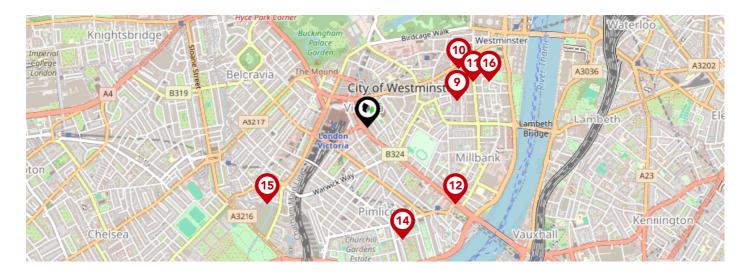

### Maps Conservation Areas

This map displays nearby official conservation areas. Every local authority in England has at least one conservation area. Most are designated by the Council as the local planning authority, though Historic England and the Secretary of State also have the power to create them.

#### Nearby Conservation Areas (1)Westminster Cathedral 2 Grosvenor Gardens 3 Vincent Square 4 Birdcage Walk 5 Broadway and Christchurch Gardens 6 Medway Street Ø Peabody Estates, South Westminster 8 Lillington Gardens 0 Page Street 10 **Regency Street**