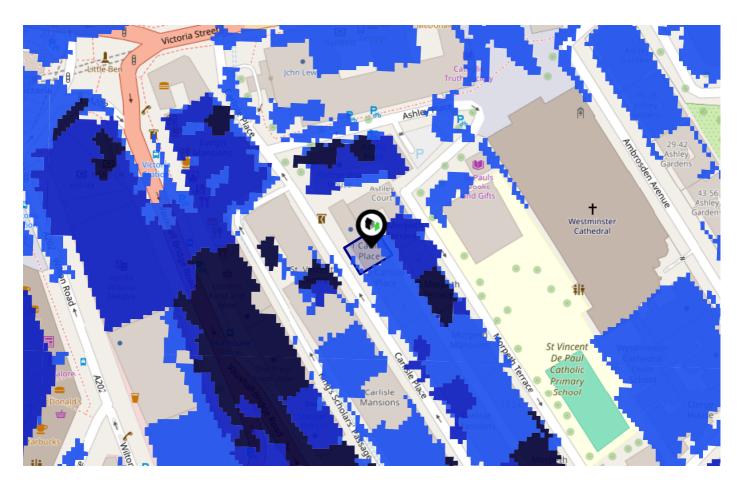

## Flood Risk Surface Water - Flood Risk

This map shows the chance of flooding where rainwater has nowhere to drain. This kind of flooding can occur far from rivers or seas.

#### Risk Rating: Very low

The map does not contain sufficient information for it to be used to determine flood risk to individual properties, but it does give you an indication of whether your area may be affected by surface water flooding at this risk level.

- High Risk an area which has a chance of flooding of greater than 1 in 30 (3.3%) in any one year.
- Medium Risk an area which has a chance of flooding of greater than 1 in 100 (1.0%) in any one year.
- Low Risk an area which has a chance of flooding of greater than 1 in 1000 (0.25%) in any one year.
- **Very Low Risk -** an area in which the risk is below **1 in 1000 (0.25%)** in any one year.