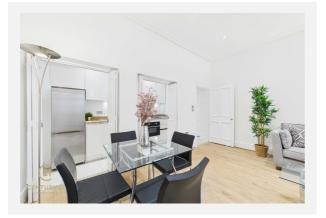

Charming 1-Bedroom Apartment to let in Central London completely redecorated\*\*\*\*Address:\*\* Carlisle Place, London SW1P \*\*Price:\*\* £2,600 PCMDiscover urban living at its finest in this beautifully designed 1bedroom apartment located in the heart of London. With its traditional architecture and stylish interior, this residence offers the perfect blend of comfort and sophistication.\*\*Key Features:\*\*- \*\*Spacious Living Area:\*\* Step into a bright and airy living room, perfect for relaxing or entertaining. The thoughtfully chosen furniture, including a cosy couch and elegant coffee table, creates an inviting atmosphere.- \*\*Well-Designed Kitchen Area:\*\* The apartment boasts a functional kitchen space, complete with modern appliances and ample storage.- \*\*Comfortable Bedroom:\*\* Retreat to the serene bedroom, designed for restful nights. The layout maximizes space and comfort, making it your personal haven.- \*\*Stylish Bathroom:\*\* The contemporary bathroom features high-quality fixtures and finishes, providing a luxurious bathing experience.- \*\*Urban Convenience:\*\* Located in a vibrant neighbourhood, you'll have easy access to transportation links, local shops, and dining options. Enjoy the convenience of city living while being surrounded by beautiful architecture and urban charm.- \*\*Thoughtful Interior Design:\*\* Every detail has been considered in the interior design, from the flooring to the decor, creating a cohesive and stylish environment. This apartment is perfect for professionals or couples seeking a sophisticated living space in a prime location. Don't miss the opportunity to make this stunning apartment your new home!For more information or to schedule a viewing, please contact us today. Available now.