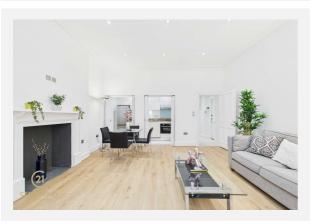

Charming 1-Bedroom Apartment to let in Central London completely redecorated\*\*\*\*Address:\*\* Carlisle Place, London SW1P \*\*Price:\*\* £2,600 PCMDiscover urban living at its finest in this beautifully designed 1bedroom apartment located in the heart of London. With its traditional architecture and stylish interior, this residence offers the perfect blend of comfort and sophistication.\*\*Key Features:\*\*- \*\*Spacious Living Area:\*\* Step into a bright and airy living room, perfect for relaxing or entertaining. The thoughtfully chosen furniture, including a cosy couch and elegant coffee table, creates an inviting atmosphere.- \*\*Well-Designed Kitchen Area:\*\* The apartment boasts a functional kitchen space, complete with modern appliances and ample storage.- \*\*Comfortable Bedroom:\*\* Retreat to the serene bedroom, designed for restful nights. The layout maximizes space and comfort, making it your personal haven.- \*\*Stylish Bathroom:\*\* The contemporary bathroom features high-quality fixtures and finishes, providing a luxurious bathing experience.- \*\*Urban Convenience:\*\* Located in a vibrant neighbourhood, you'll have easy access to transportation links, local shops, and dining options. Enjoy the convenience of city living while being surrounded by beautiful architecture and urban charm.- \*\*Thoughtful Interior Design:\*\* Every detail has been considered in the interior design, from the flooring to the decor, creating a cohesive and stylish environment. This apartment is perfect for professionals or couples seeking a sophisticated living space in a prime location. Don't miss the opportunity to make this stunning apartment your new home!For more information or to schedule a viewing, please contact us today. Available now.