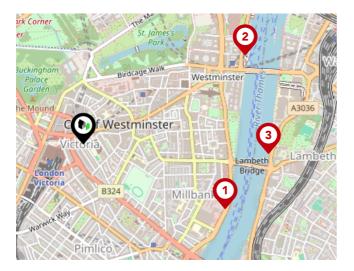

#### Ferry Terminals

| Pin | Name             | Distance   |
|-----|------------------|------------|
| 1   | Millbank Pier    | 0.72 miles |
| 2   | Westminster Pier | 0.85 miles |
| 3   | Lambeth Pier     | 0.85 miles |