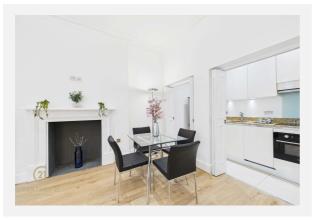

Charming 1-Bedroom Apartment to let in Central London completely redecorated\*\*\*\*Address:\*\* Carlisle Place, London SW1P \*\*Price:\*\* £2,600 PCMDiscover urban living at its finest in this beautifully designed 1bedroom apartment located in the heart of London. With its traditional architecture and stylish interior, this residence offers the perfect blend of comfort and sophistication.\*\*Key Features:\*\*- \*\*Spacious Living Area:\*\* Step into a bright and airy living room, perfect for relaxing or entertaining. The thoughtfully chosen furniture, including a cosy couch and elegant coffee table, creates an inviting atmosphere.- \*\*Well-Designed Kitchen Area:\*\* The apartment boasts a functional kitchen space, complete with modern appliances and ample storage.- \*\*Comfortable Bedroom:\*\* Retreat to the serene bedroom, designed for restful nights. The layout maximizes space and comfort, making it your personal haven.- \*\*Stylish Bathroom:\*\* The contemporary bathroom features high-quality fixtures and finishes, providing a luxurious bathing experience.- \*\*Urban Convenience:\*\* Located in a vibrant neighbourhood, you'll have easy access to transportation links, local shops, and dining options. Enjoy the convenience of city living while being surrounded by beautiful architecture and urban charm.- \*\*Thoughtful Interior Design:\*\* Every detail has been considered in the interior design, from the flooring to the decor, creating a cohesive and stylish environment. This apartment is perfect for professionals or couples seeking a sophisticated living space in a prime location. Don't miss the opportunity to make this stunning apartment your new home!For more information or to schedule a viewing, please contact us today. Available now.