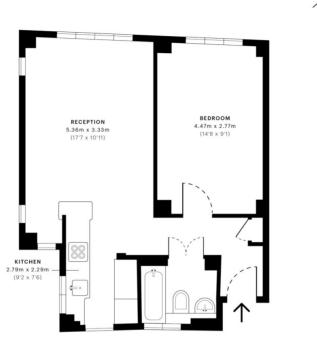

## Station

Quiet and Calm Home

Cheyne Place, SW3

CAPTURE DATE 15/02/2023 LASER SCAN POINTS 39,867,715

GROSS INTERNAL AREA 42.12 sqm / 453.38 sqft

- Ground Floor