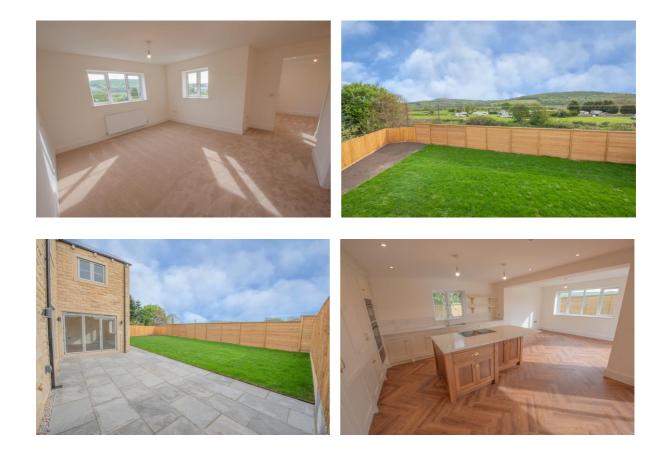

## **THE MEADOWS CONONLEY**

Construction is now well advanced on this exclusive cul-de-sac development by Messrs Calvert Homes pleasantly tucked away off Meadow Close but also within short walking distance of the school and train station, comprising a variety of 25 family homes (only 4 remaining) with generous gardens and lovely semi-rural views.

# **PRICES: £385,000 - £775,000**

Tel: 01535 637333 www.wilman-wilman.co.uk

8 MAIN STREET · CROSS HILLS · KEIGHLEY · WEST YORKSHIRE · BD20 8TB

The properties are constructed in **coursed stone completed to a high quality specification including Eastburn Kitchen's with Quartz worktops**, energy efficient solar panels, electric car charging points and **ground floor underfloor heating**.

**RESERVATION:** Non-refundable deposit of £1000 for house types A-D and £2000 for house types E-H made payable to Calvert Homes.

**AGENTS NOTE:** The floor plans and photographs used for marketing may be of a different property type on the development and are for illustration purposes only.