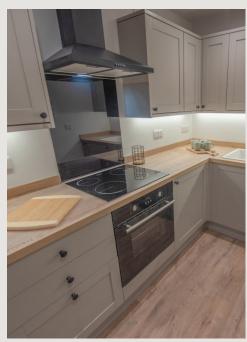

## **KITCHENS**

- Contemporary Shaker Style high quality fitted kitchens by Howdens
- Quality laminate worktops with matching upstands
- Glass splash backs
- · Integrated stainless steel built in oven
- Ceramic electric hobs (Gas hobs to Houses)
- · Satin Black steel cooker hood
- Integrated fridge/freezer\*
- Integrated washing machine \*\*
- Composite Sink
- LED feature lighting to underside of wall units
- \*Fridge Freezer available at additional cost of £499
- \*\*Integrated Washing machine inc plumbing available at additional cost £499