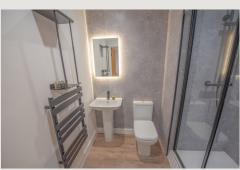

## **BATHROOMS & CLOAKROOMS**

- Contemporary Toilet & Sink
- NUANCE Matt Bathroom panels to wet areas
- · Splash back to cloakroom

- Matt painted walls throughout
- Solid Hardwood doors with black contemporary handles and hinges
- Eggshell woodwork throughout
- Moulded 120mm skirtings and contemporary architraves
- Smooth plaster finish to all ceilings
- Choice of fitted carpets throughout excluding kitchen, utility and wet areas \*\*\*