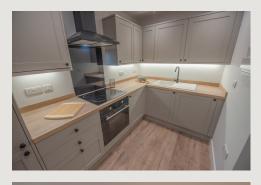

## **HEATING & HOT WATER**

- Electric radiators with SMART/ WIFI Connectivity to flats
- Gas fired radiator central heating with digital programmer and thermostatic radiator valves to houses and cottages
- · Heated towel rail to bathrooms and en-suites