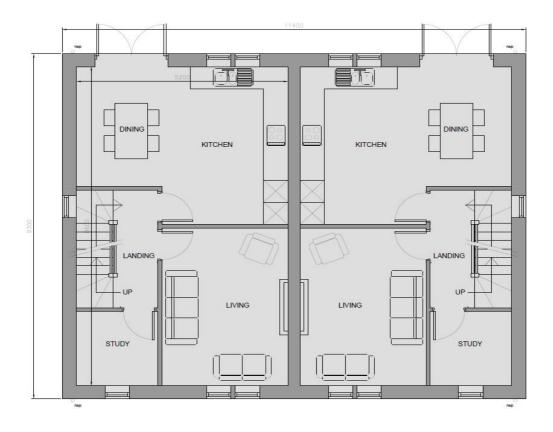

# THE SITE

The plans which have been passed comprise 4 semi-detached houses, each with accommodation of approximately 1150 square feet (exclusive of garaging) briefly including, to the lower ground floor: Utility, Shower Room, large Garage. To the ground floor: open plan Dining Kitchen & Living Room, Study/Cot Room. To the first floor: 2 Double Bedrooms, 1 Single Bedroom, En-Suite and House Bathroom.

#### LOWER GROUND FLOOR PLAN

NOTE: These particulars are thought to be materially correct, though their accuracy is not guaranteed and they do not form part of any contract.

FIRST FLOOR PLAN