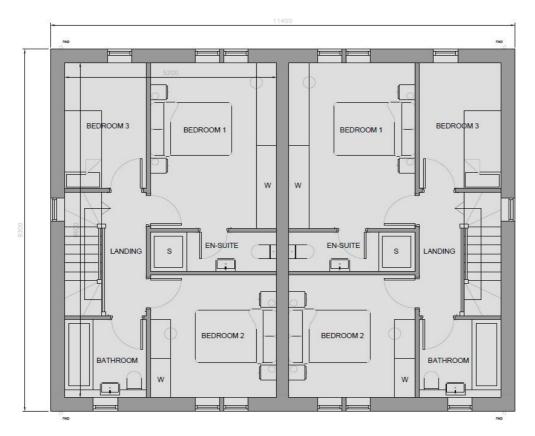

# THE SITE

The plans which have been passed comprise 4 semi-detached houses, each with accommodation of approximately 1150 square feet (exclusive of garaging) briefly including, to the lower ground floor: Utility, Shower Room, large Garage. To the ground floor: open plan Dining Kitchen & Living Room, Study/Cot Room. To the first floor: 2 Double Bedrooms, 1 Single Bedroom, En-Suite and House Bathroom.

#### LOWER GROUND FLOOR PLAN

NOTE: These particulars are thought to be materially correct, though their accuracy is not guaranteed and they do not form part of any contract.

FIRST FLOOR PLAN