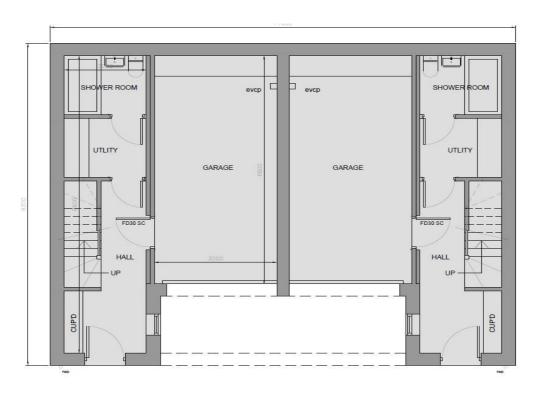

# THE SITE

The plans which have been passed comprise 4 semi-detached houses, each with accommodation of approximately 1150 square feet (exclusive of garaging) briefly including, to the lower ground floor: Utility, Shower Room, large Garage. To the ground floor: open plan Dining Kitchen & Living Room, Study/Cot Room. To the first floor: 2 Double Bedrooms, 1 Single Bedroom, En-Suite and House Bathroom.

#### LOWER GROUND FLOOR PLAN

NOTE: These particulars are thought to be materially correct, though their accuracy is not guaranteed and they do not form part of any contract.

FIRST FLOOR PLAN