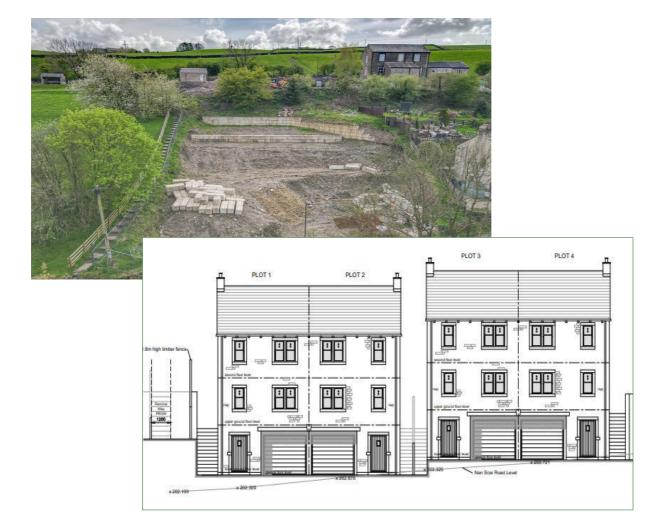

# THE SITE

The plans which have been passed comprise 4 semi-detached houses, each with accommodation of approximately 1150 square feet (exclusive of garaging) briefly including, to the lower ground floor: Utility, Shower Room, large Garage. To the ground floor: open plan Dining Kitchen & Living Room, Study/Cot Room. To the first floor: 2 Double Bedrooms, 1 Single Bedroom, En-Suite and House Bathroom.

The properties will have **tiered gardens on the south side** to the rear and **driveway parking to the front.** 

The bulk of the earthworks have been carried out and retaining walls and materials as seen on site will be included in the sale.

#### **PLANNING**

Consent was approved on  $15^{th}$  January 2024 – Application No: ZA24/25646/FUL - a full copy can be inspected at the Agents offices and on the Council website.

NOTE: These particulars are thought to be materially correct, though their accuracy is not guaranteed and they do not form part of any contract.