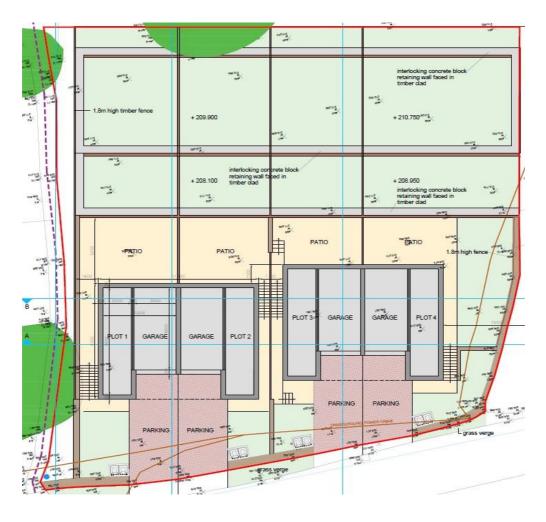

The properties will have **tiered gardens on the south side** to the rear and **driveway parking to the front.** 

The bulk of the earthworks have been carried out and retaining walls and materials as seen on site will be included in the sale.