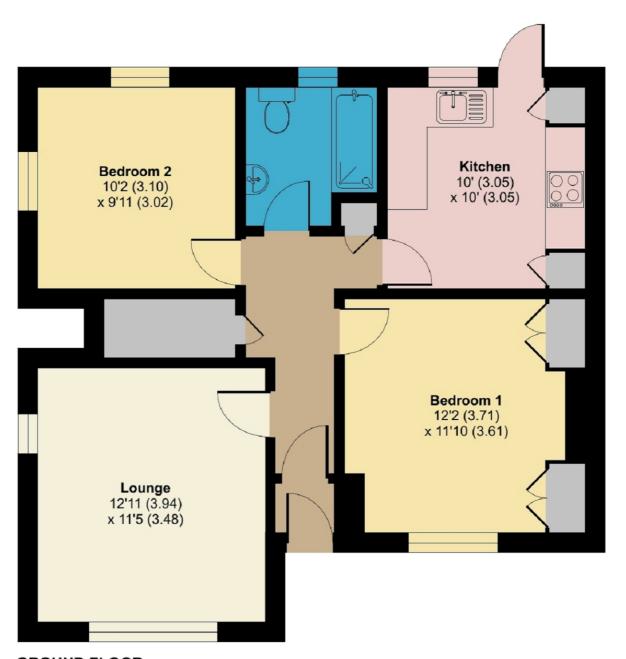

## Brook Lodge, Brook Avenue, Edgware, HA8 9XD

Approximate Area = 660 sq ft / 61.3 sq m

For identification only - Not to scale

**GROUND FLOOR**