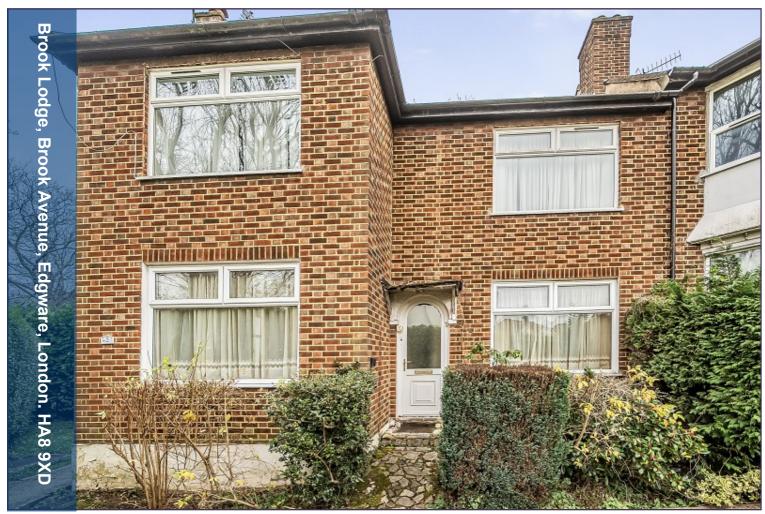

## Brook Lodge, Brook Avenue, Edgware, HA8 9XD

Approximate Area = 660 sq ft / 61.3 sq m

For identification only - Not to scale

**GROUND FLOOR**