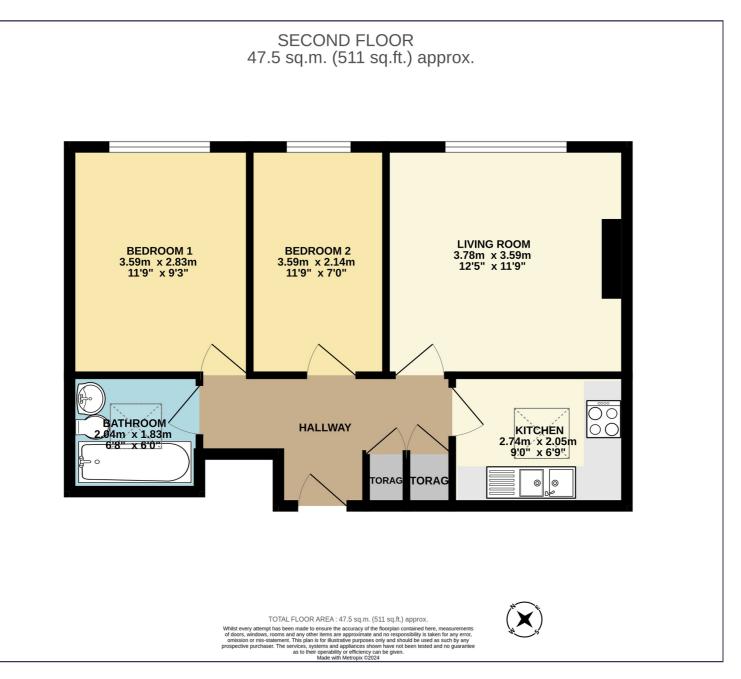

## Hallway

Kitchen (9' 0" x 6' 9") or (2.74m x 2.05m)

Living Room (12' 5" x 11' 9") or (3.78m x 3.59m)

Bedroom 1 (11' 9" x 9' 3") or (3.59m x 2.83m)

Bedroom 2 (11' 9" x 7' 0") or (3.59m x 2.14m)

Bathroom (6' 8" x 6' 0") or (2.04m x 1.83m)