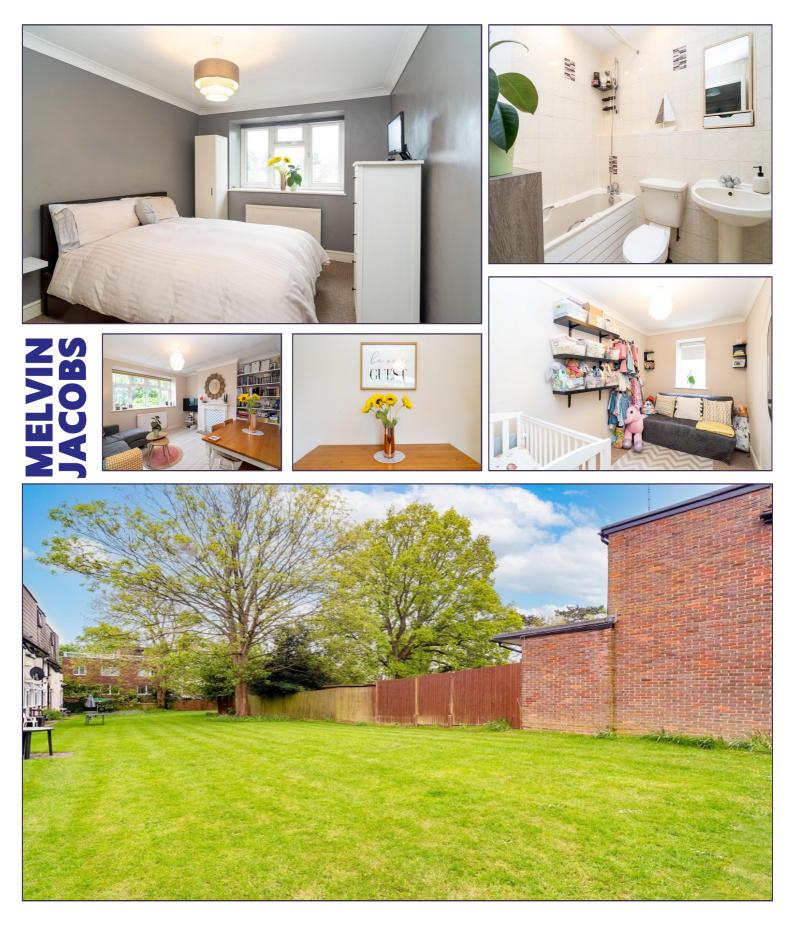

## Hallway

Kitchen (9' 0" x 6' 9") or (2.74m x 2.05m)

Living Room (12' 5" x 11' 9") or (3.78m x 3.59m)

Bedroom 1 (11' 9" x 9' 3") or (3.59m x 2.83m)

Bedroom 2 (11' 9" x 7' 0") or (3.59m x 2.14m)

Bathroom (6' 8" x 6' 0") or (2.04m x 1.83m)