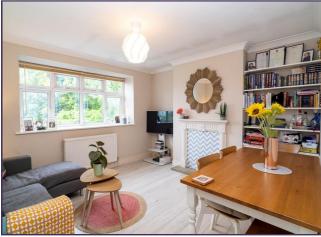

## Hallway

Kitchen (9' 0" x 6' 9") or (2.74m x 2.05m)

Living Room (12' 5" x 11' 9") or (3.78m x 3.59m)

Bedroom 1 (11' 9" x 9' 3") or (3.59m x 2.83m)

Bedroom 2 (11' 9" x 7' 0") or (3.59m x 2.14m)

Bathroom (6' 8" x 6' 0") or (2.04m x 1.83m)