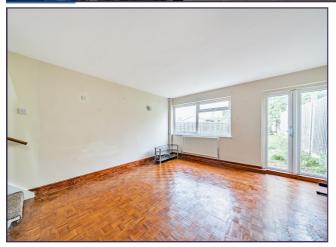

Lounge/Dining Area (17' 5" x 14' 11") or (5.31m x 4.55m)

Kitchen (11' 0" x 10' 5") or (3.35m x 3.18m)