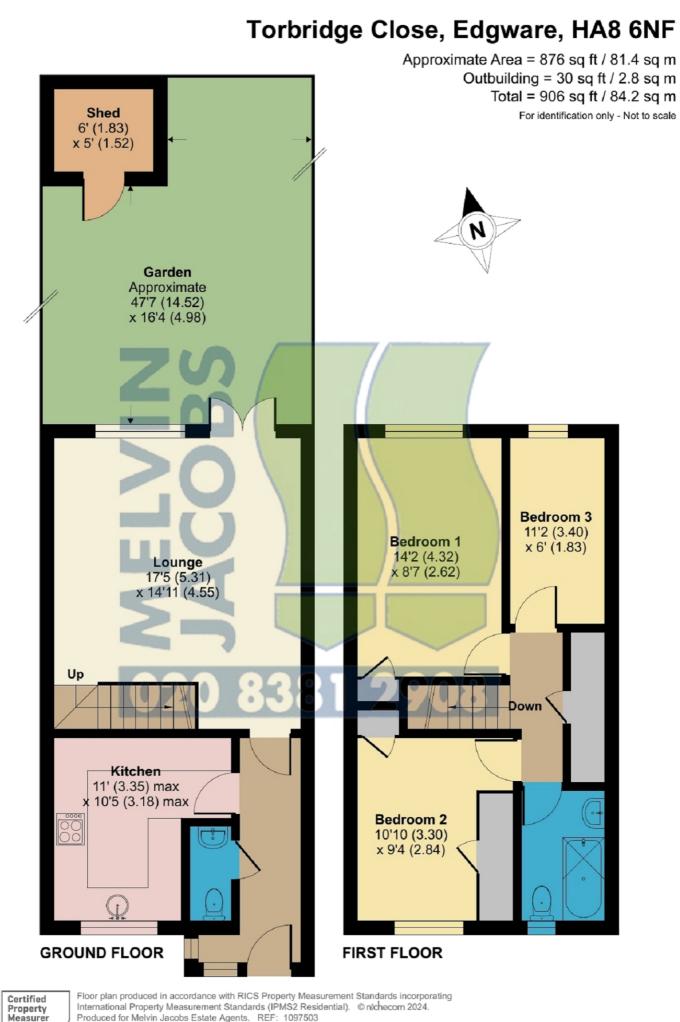

Lounge/Dining Area (17' 5" x 14' 11") or (5.31m x 4.55m)

Kitchen (11' 0" x 10' 5") or (3.35m x 3.18m)

## WC

Bedroom 1 (14' 2" x 11' 2") or (4.32m x 3.40m)

Bedroom 2 (10' 10" x 9' 4") or (3.30m x 2.84m)

Bedroom 3 (11' 2" x 6' 0") or (3.40m x 1.83m)

#### Bathroom

GARDEN (47' 8" x 16' 4") or (14.52m x 4.98m)