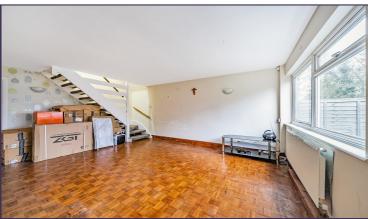

Lounge/Dining Area (17' 5" x 14' 11") or (5.31m x 4.55m)

Kitchen (11' 0" x 10' 5") or (3.35m x 3.18m)