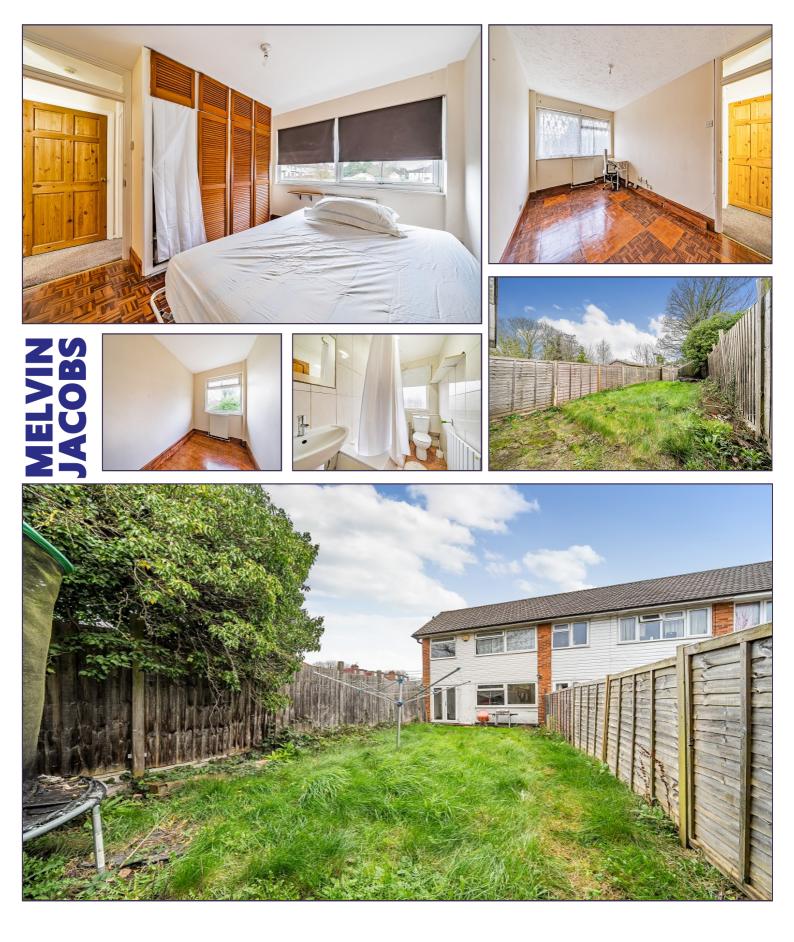

## WC

Bedroom 1 (14' 2" x 11' 2") or (4.32m x 3.40m)

Bedroom 2 (10' 10" x 9' 4") or (3.30m x 2.84m)

Bedroom 3 (11' 2" x 6' 0") or (3.40m x 1.83m)

#### Bathroom

GARDEN (47' 8" x 16' 4") or (14.52m x 4.98m)