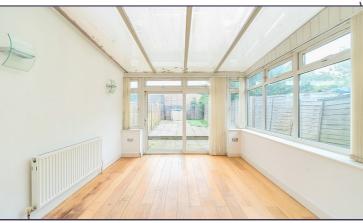

## **Entrance Hall**

Open Plan Reception Room/Kitchen (16' 09" x 11' 02") or (5.11m x 3.40m)

Conservatory (10' 04" x 9' 07") or (3.15m x 2.92m)

Bedroom 2 (12' 0" x 11' 05") or (3.66m x 3.48m)

**Family Bathroom** 