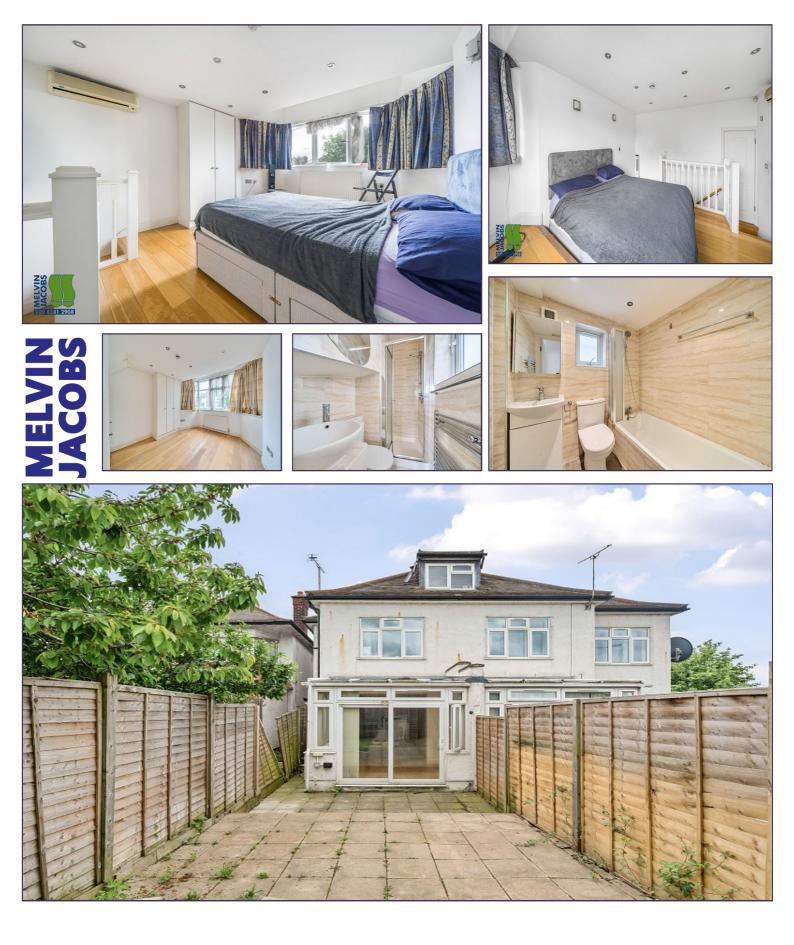

- 2 Bedrooms
- Family Bathroom .
- **Ensuite Shower Room**
- Open Plan Reception Room/ • Kitchen
- Conservatory
- **Own Private Garden**
- Duplex Ground and First • Floor
- Parquet Flooring
- View Now! •
- Close to Shops and Places of •

## **Entrance Hall**

Open Plan Reception Room/Kitchen (16' 09" x 11' 02") or (5.11m x 3.40m)

Conservatory (10' 04" x 9' 07") or (3.15m x 2.92m)

Bedroom 2 (12' 0" x 11' 05") or (3.66m x 3.48m)

**Family Bathroom** 

**STAIRS TO FIRST FLOOR** 

Bedroom 1 (14' 08" x 12' 0") or (4.47m x 3.66m)

**Ensuite Shower Room** 

GARDEN (46' 0" x 20' 10") or (14.02m x 6.35m)

Parking