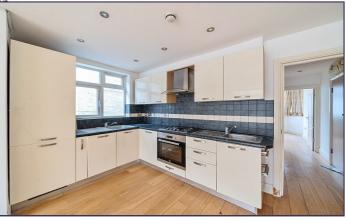

## **Entrance Hall**

Open Plan Reception Room/Kitchen (16' 09" x 11' 02") or (5.11m x 3.40m)

Conservatory (10' 04" x 9' 07") or (3.15m x 2.92m)

Bedroom 2 (12' 0" x 11' 05") or (3.66m x 3.48m)

**Family Bathroom** 