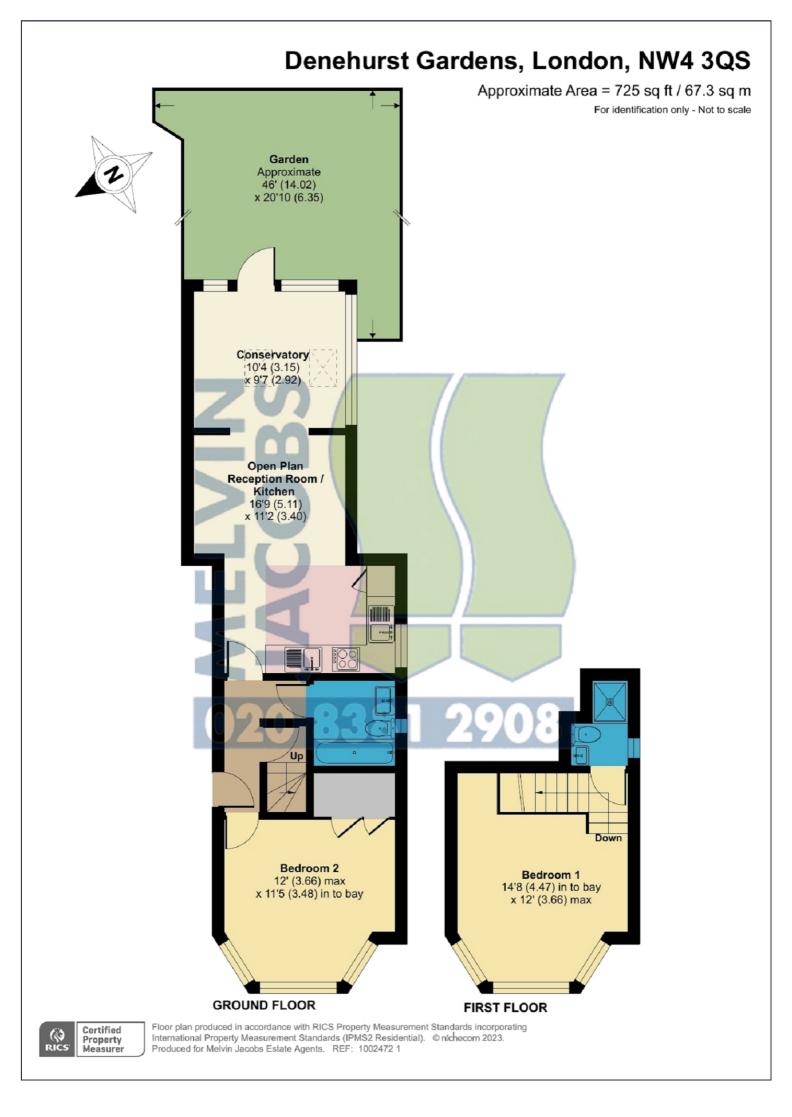

## **Entrance Hall**

Open Plan Reception Room/Kitchen (16' 09" x 11' 02") or (5.11m x 3.40m)

Conservatory (10' 04" x 9' 07") or (3.15m x 2.92m)

Bedroom 2 (12' 0" x 11' 05") or (3.66m x 3.48m)

**Family Bathroom** 

**STAIRS TO FIRST FLOOR** 

Bedroom 1 (14' 08" x 12' 0") or (4.47m x 3.66m)

**Ensuite Shower Room** 

GARDEN (46' 0" x 20' 10") or (14.02m x 6.35m)

Parking