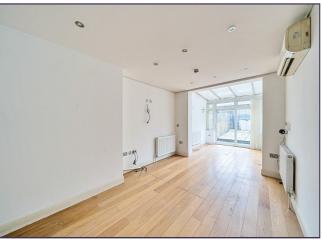

## **Entrance Hall**

Open Plan Reception Room/Kitchen (16' 09" x 11' 02") or (5.11m x 3.40m)

Conservatory (10' 04" x 9' 07") or (3.15m x 2.92m)

Bedroom 2 (12' 0" x 11' 05") or (3.66m x 3.48m)

**Family Bathroom** 