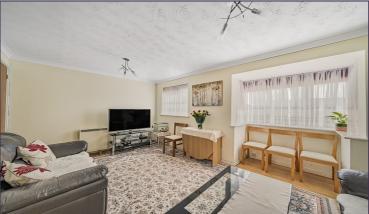

Lounge (16' 0" x 10' 0") or (4.88m x 3.05m)

Kitchen (9' 11" x 8' 5") or (3.02m x 2.57m)

Bedroom 1 (14' 1" x 8' 4") or (4.29m x 2.54m)

Bedroom 2 (10' 0" x 6' 8") or (3.05m x 2.03m)

Hallway

Bathroom