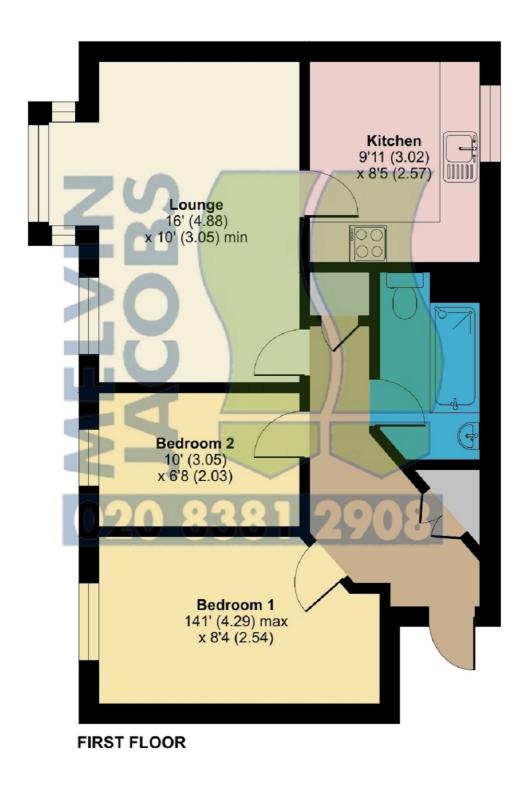

Lounge (16' 0" x 10' 0") or (4.88m x 3.05m)

Kitchen (9' 11" x 8' 5") or (3.02m x 2.57m)

Bedroom 1 (14' 1" x 8' 4") or (4.29m x 2.54m)

Bedroom 2 (10' 0" x 6' 8") or (3.05m x 2.03m)

Hallway

Bathroom

# Pentland Avenue, Edgware, HA8 8LB

Approximate Area = 596 sq ft / 55.4 sq m For identification only - Not to scale

Floor plan produced in accordance with RICS Property Measurement Standards incorporating International Property Measurement Standards (IPMS2 Residential). © n/checom 2024. Produced for Melvin Jacobs Estate Agents. REF: 1118507