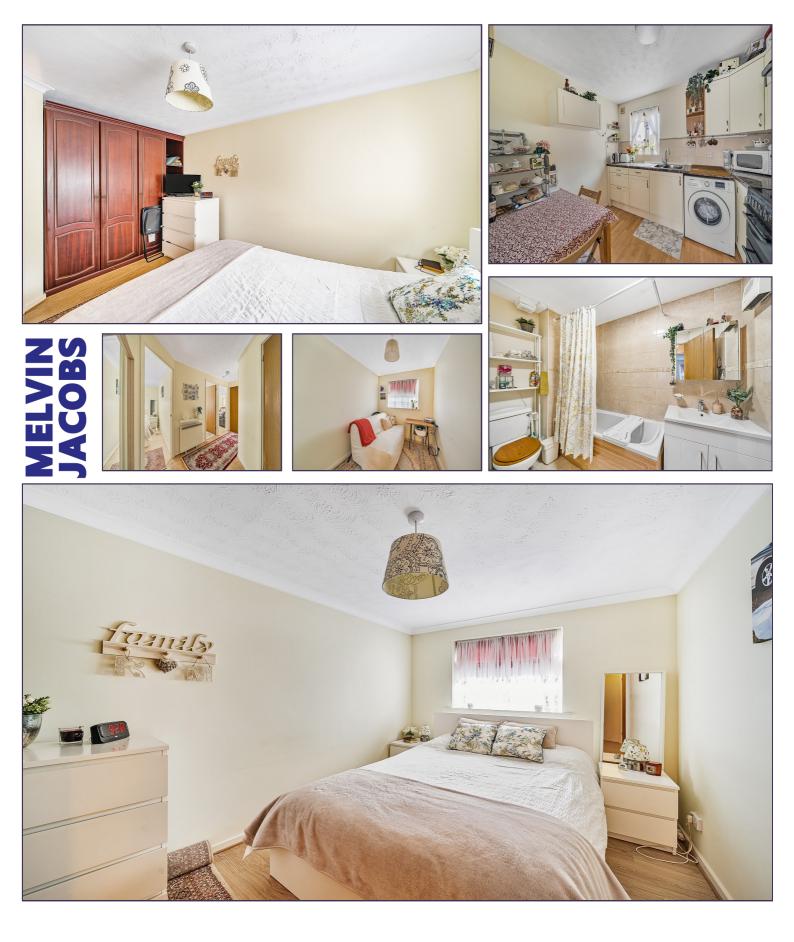

- 2 Bedrooms
- First Floor
- Fitted Kitchen
- Bathroom / WC
- Situated off Glengall Road
- Close to Rosh Pinah and Broadfields Primary Schools
- Allocated Parking Space
- Long Lease Term (964 Years Unexpired)

Lounge (16' 0" x 10' 0") or (4.88m x 3.05m)

Kitchen (9' 11" x 8' 5") or (3.02m x 2.57m)

Bedroom 1 (14' 1" x 8' 4") or (4.29m x 2.54m)

Bedroom 2 (10' 0" x 6' 8") or (3.05m x 2.03m)

Hallway

Bathroom