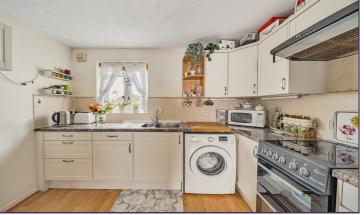

Lounge (16' 0" x 10' 0") or (4.88m x 3.05m)

Kitchen (9' 11" x 8' 5") or (3.02m x 2.57m)

Bedroom 1 (14' 1" x 8' 4") or (4.29m x 2.54m)

Bedroom 2 (10' 0" x 6' 8") or (3.05m x 2.03m)

Hallway

Bathroom