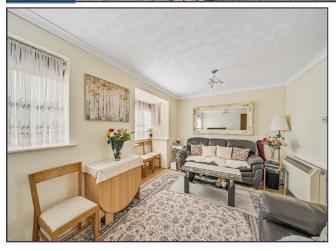

Lounge (16' 0" x 10' 0") or (4.88m x 3.05m)

Kitchen (9' 11" x 8' 5") or (3.02m x 2.57m)

Bedroom 1 (14' 1" x 8' 4") or (4.29m x 2.54m)

Bedroom 2 (10' 0" x 6' 8") or (3.05m x 2.03m)

Hallway

Bathroom