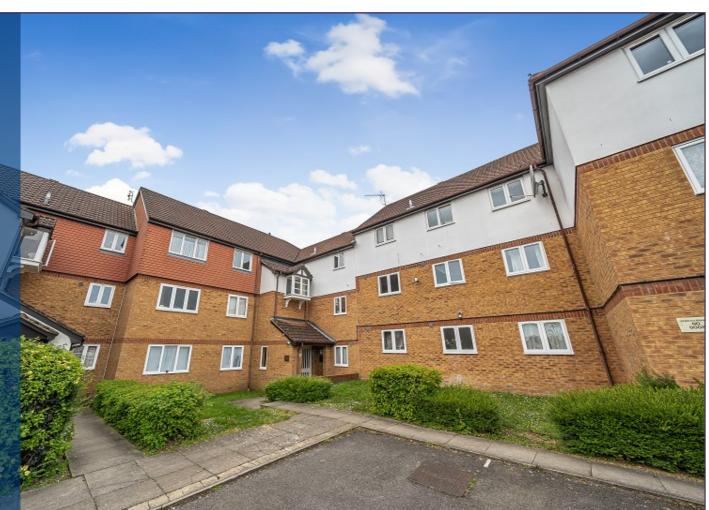

- 2 Bedrooms
- First Floor
- Fitted Kitchen
- Bathroom / WC
- Situated off Glengall Road
- Close to Rosh Pinah and Broadfields Primary Schools
- Allocated Parking Space
- Long Lease Term (964 Years Unexpired)

# Pentland Avenue, Edgware, HA8 8LB

Approximate Area = 596 sq ft / 55.4 sq m For identification only - Not to scale

Floor plan produced in accordance with RICS Property Measurement Standards incorporating International Property Measurement Standards (IPMS2 Residential). © n/checom 2024. Produced for Melvin Jacobs Estate Agents. REF: 1118507