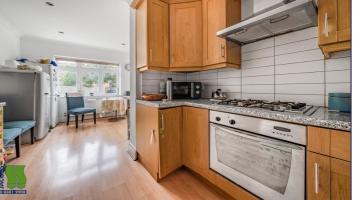

# Kitchen

Breakfast Room (19' 07" x 10' 04" ) or (5.97m x 3.15m)

STAIRS TO FIRST FLOOR

Bedroom 2 (14' 10" x 12' 11" ) or (4.52m x 3.94m)

Bedroom 3 (12' 11" x 10' 07" ) or (3.94m x 3.23m)

Bedroom 4 (11' 11" x 9' 06" ) or (3.63m x 2.90m)