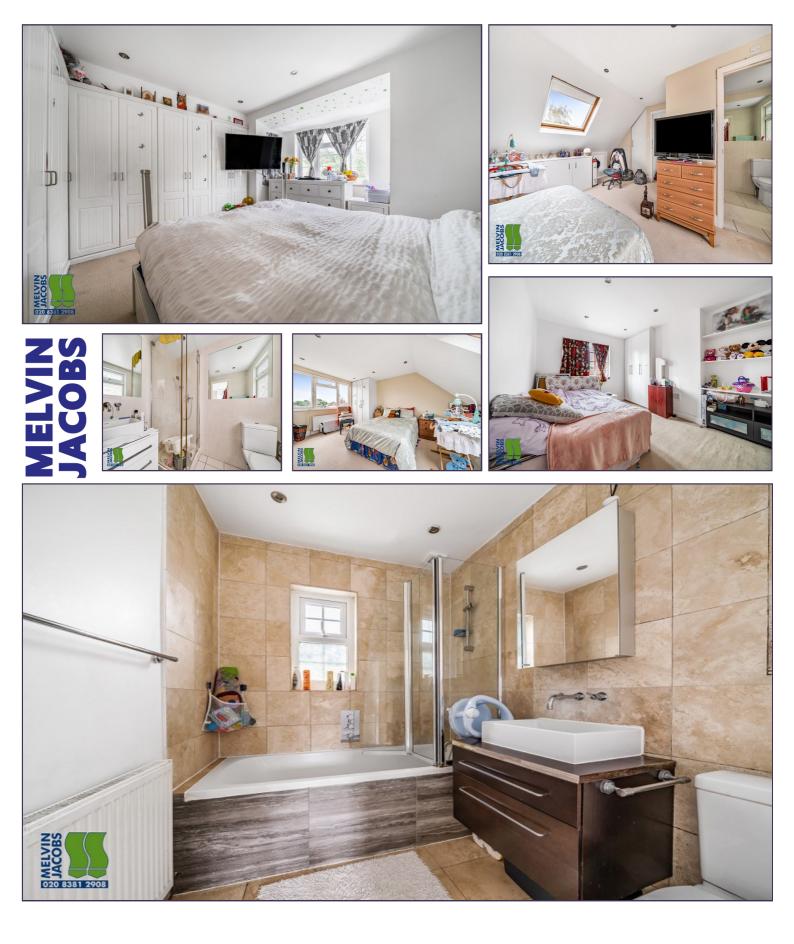

- 4 Bedrooms
- · 2 Reception rooms
- 2 Bathrooms
- Guest WC
  2 Bathrooms
- Kitchen
- Breakfast room/ Morning room
- Garden
- Own Drive
- View Now!

# WC

Reception 1 (14' 09" x 12' 11" ) or (4.50m x 3.94m)

Reception 2 (13' 00" x 12' 11" ) or (3.96m x 3.94m)

# Kitchen

Breakfast Room (19' 07" x 10' 04" ) or (5.97m x 3.15m)

STAIRS TO FIRST FLOOR

Bedroom 2 (14' 10" x 12' 11" ) or (4.52m x 3.94m)

Bedroom 3 (12' 11" x 10' 07" ) or (3.94m x 3.23m)

Bedroom 4 (11' 11" x 9' 06" ) or (3.63m x 2.90m)

**Family Bathroom** 

STAIRS TO SECOND FLOOR

Bedroom 1 (16' 10" x 15' 03" ) or (5.13m x 4.65m)

# En Suite

GARDEN (58' 02" x 28' 04" ) or (17.73m x 8.64m)