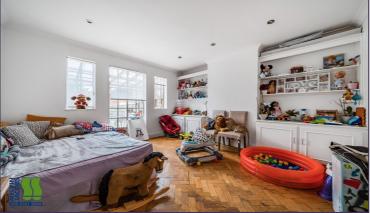

# Kitchen

Breakfast Room (19' 07" x 10' 04" ) or (5.97m x 3.15m)

STAIRS TO FIRST FLOOR

Bedroom 2 (14' 10" x 12' 11" ) or (4.52m x 3.94m)

Bedroom 3 (12' 11" x 10' 07" ) or (3.94m x 3.23m)

Bedroom 4 (11' 11" x 9' 06" ) or (3.63m x 2.90m)

**Family Bathroom** 

STAIRS TO SECOND FLOOR

Bedroom 1 (16' 10" x 15' 03" ) or (5.13m x 4.65m)