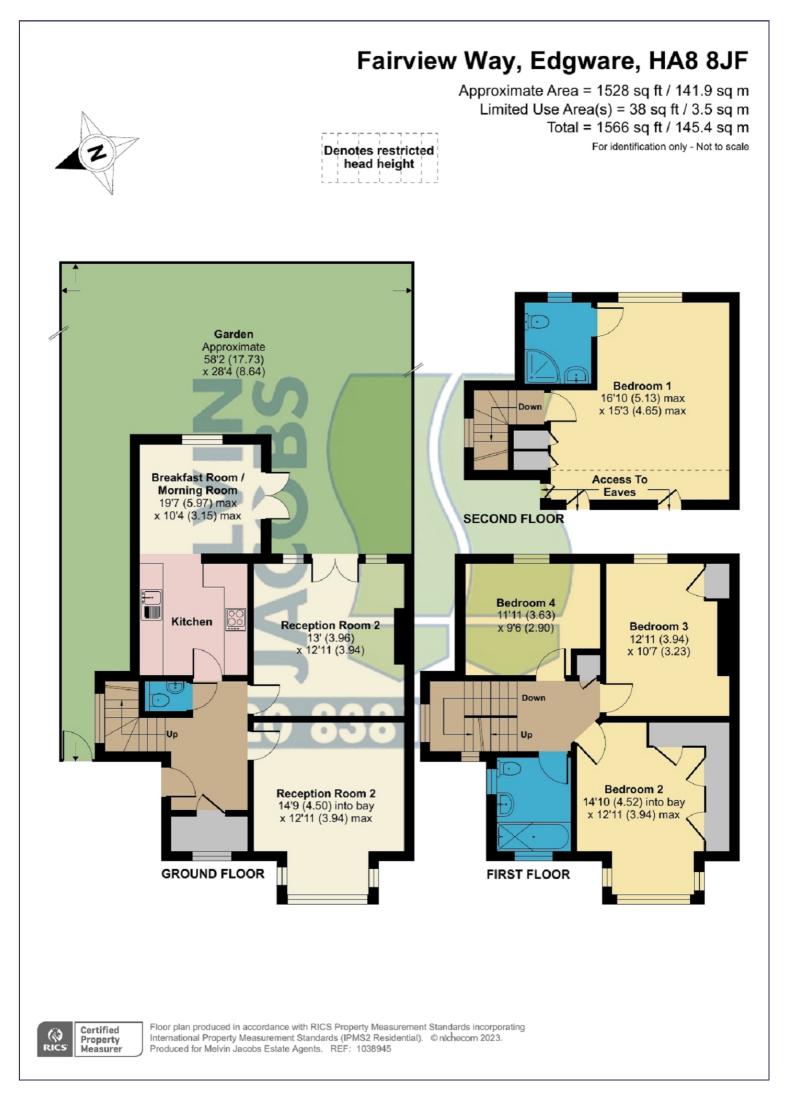

#### Entrance

### Hallway

# WC

Reception 1 (14' 09" x 12' 11" ) or (4.50m x 3.94m)

Reception 2 (13' 00" x 12' 11" ) or (3.96m x 3.94m)

# Kitchen

Breakfast Room (19' 07" x 10' 04" ) or (5.97m x 3.15m)

STAIRS TO FIRST FLOOR

Bedroom 2 (14' 10" x 12' 11" ) or (4.52m x 3.94m)

Bedroom 3 (12' 11" x 10' 07" ) or (3.94m x 3.23m)

Bedroom 4 (11' 11" x 9' 06" ) or (3.63m x 2.90m)

**Family Bathroom** 

STAIRS TO SECOND FLOOR

Bedroom 1 (16' 10" x 15' 03" ) or (5.13m x 4.65m)

# En Suite

GARDEN (58' 02" x 28' 04" ) or (17.73m x 8.64m)