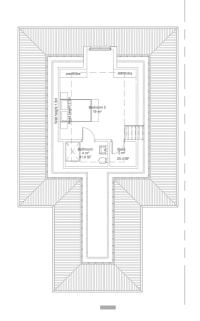

Ground Floor proposed Total: 123 m<sup>2</sup>

1st floor proposed Total: 90 m²

2nd floor proposed Total: 28 m<sup>2</sup>

Total Area: 241 m<sup>2</sup>