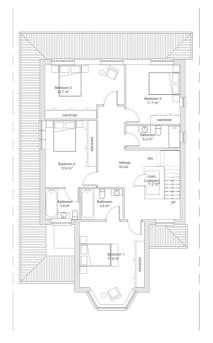

Ground Floor proposed Total: 123 m<sup>2</sup>

1st floor proposed Total: 90 m²

2nd floor proposed Total: 28 m<sup>2</sup>

Total Area: 241 m<sup>2</sup>