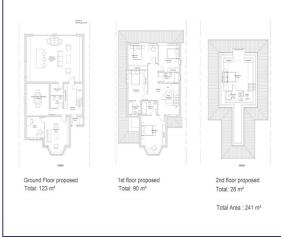

Ground Floor proposed Total: 123 m<sup>2</sup>

1st floor proposed Total: 90 m²

2nd floor proposed Total: 28 m<sup>2</sup>

Total Area: 241 m<sup>2</sup>