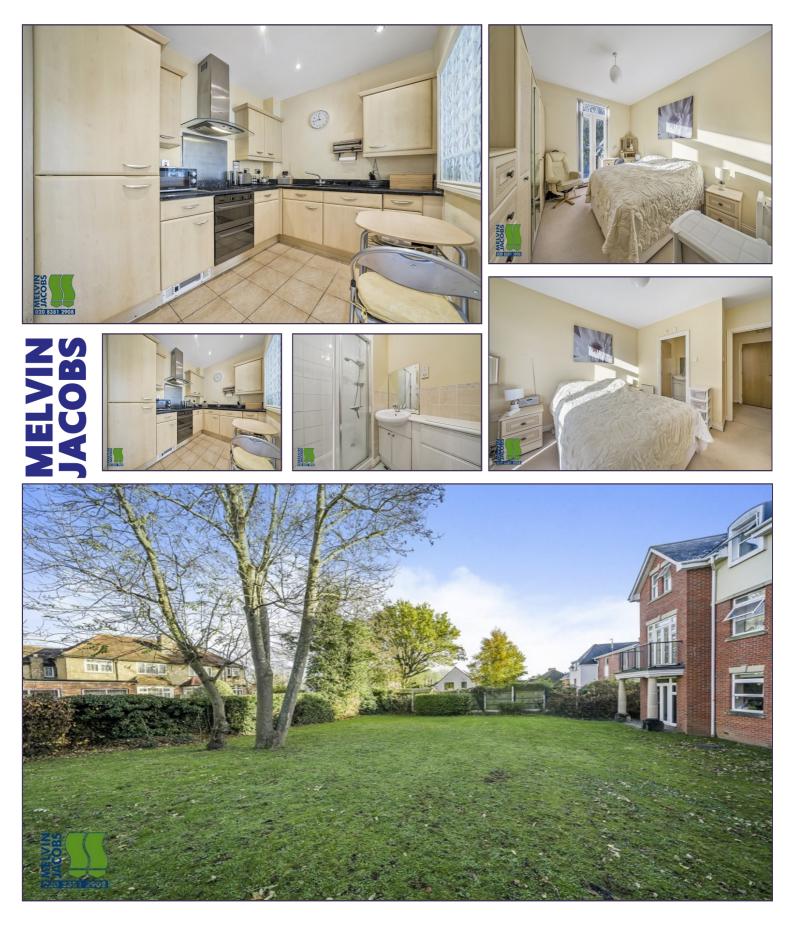

#### **Entrance Hall**

# Lounge/Dining Room (18' 09" x 12' 03") or (5.72m x 3.73m)

Access to Balcony

Kitchen (10' 03" x 7' 04" ) or (3.12m x 2.24m)

Bedroom 1 (14' 03" x 11' 05" ) or (4.34m x 3.48m)

**Ensuite Shower Room** 

Bedroom 2/Dining Room (14' 03" x 8' 04" ) or (4.34m x 2.54m)

#### **Family Bathroom**

**Communal Gardens** 

#### **Parking Via Secure Entrance**