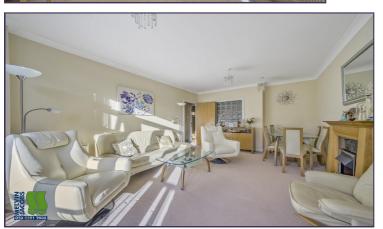

# Lounge/Dining Room (18' 09" x 12' 03") or (5.72m x 3.73m)

Access to Balcony

Kitchen (10' 03" x 7' 04" ) or (3.12m x 2.24m)

Bedroom 1 (14' 03" x 11' 05" ) or (4.34m x 3.48m)

**Ensuite Shower Room** 

Bedroom 2/Dining Room (14' 03" x 8' 04" ) or (4.34m x 2.54m)