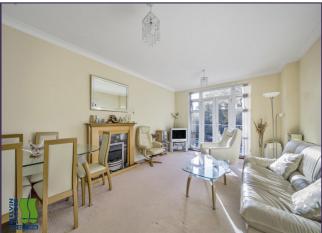

# Lounge/Dining Room (18' 09" x 12' 03") or (5.72m x 3.73m)

Access to Balcony

Kitchen (10' 03" x 7' 04" ) or (3.12m x 2.24m)

Bedroom 1 (14' 03" x 11' 05" ) or (4.34m x 3.48m)

**Ensuite Shower Room** 

Bedroom 2/Dining Room (14' 03" x 8' 04" ) or (4.34m x 2.54m)