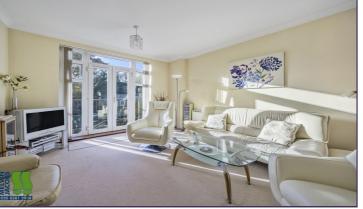

# Lounge/Dining Room (18' 09" x 12' 03") or (5.72m x 3.73m)

Access to Balcony

Kitchen (10' 03" x 7' 04" ) or (3.12m x 2.24m)

Bedroom 1 (14' 03" x 11' 05" ) or (4.34m x 3.48m)

**Ensuite Shower Room** 

Bedroom 2/Dining Room (14' 03" x 8' 04" ) or (4.34m x 2.54m)