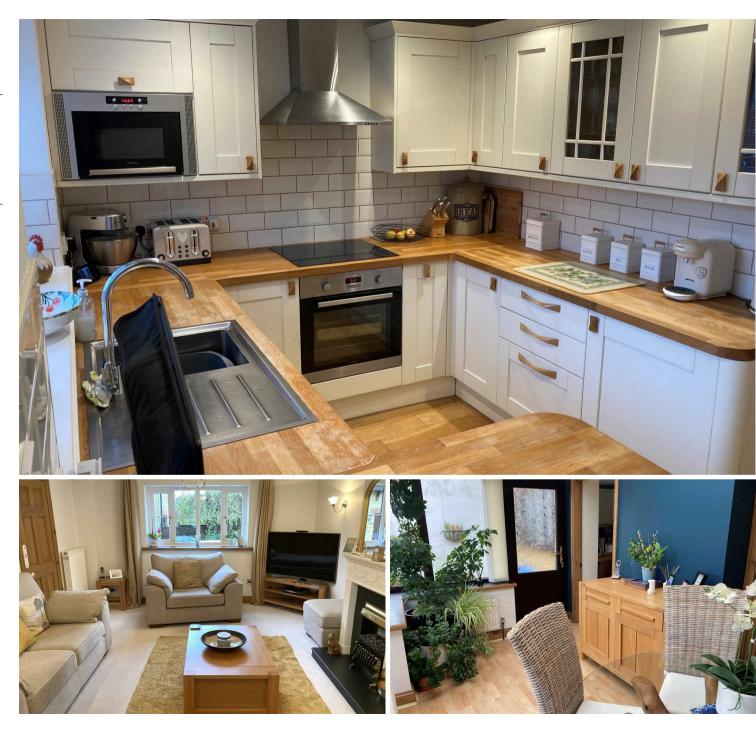

#### DESCRIPTION

Aplin Cottage is a three bedroom detached family home, situated within a wonderful cul-de-sac location within this village and is constructed of hamstone and set beneath a tiled roof. The house is well proportioned, with light and airy accommodation, which is offered in excellent decorative order throughout, including a modern fitted kitchen with integrated appliances, and bathroom with separate shower cubicle. Outside there is an attached single garage with off road parking and low maintenance private patio garden to the rear of the property, ideal for outdoor entertaining as it leads directly off the dining room.

#### ACCOMMODATION

Steps leading to the canopy porch with double glazed access door to the hallway. Stairs rising to the first floor, oak flooring, downlighters and door to the cloakroom comprising low level WC, wash hand basin, fully tiled floor, double glazed front aspect window and downlighters. The sitting room is situated to the front of the house with double glazed window, attractive fire surround with electric fire inset, ceiling downlighters and glazed french doors leading into the dining room. This area has been extended to the rear of the house with laminate wood effect flooring, downlighters, skylight window, double glazed rear aspect windows and doar to the pretty rear garden. Door to the kitchen, which has been comprehensively fitted with a range of wall and floor mounted cupboards and drawers with wooden worksurfaces, display cabinet and breakfast bar, integrated electric oven with hob and cooker hood over, stainless steel sink unit with mixer tap and drainer. Integral fridge, microwave and dishwasher. Double glazed rear aspect window.