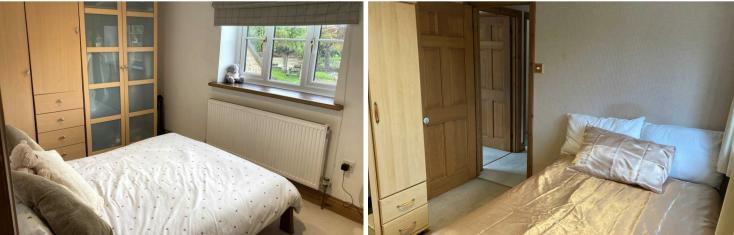

On the first floor can be found the lading with access to the loft void and doors to all rooms. Bedroom one has a double glazed window overlooking the garden. Bedroom two has fitted wardrobes with overhead storage and bedside cabinets and chest of drawers. Bedroom three has a double glazed window to front. The bathroom comprises a paneled bath with mixer tap shower over, separate shower cubicle, wash hand basin with vanity unit, low level WC, heated towel rail, fully tiled walls and floor. Double glazed window.