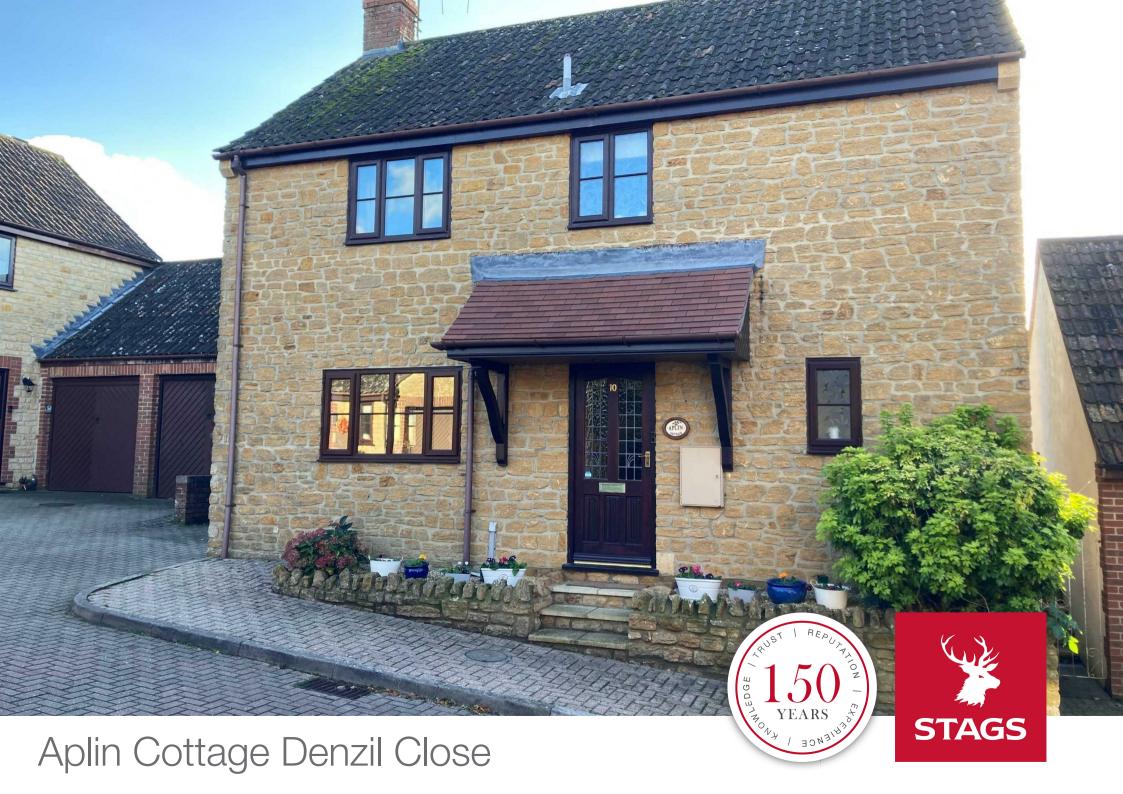

# Aplin Cottage Denzil Close

West Coker, Yeovil, Somerset BA22 9DU

Yeovil 3.5 miles. Crewkerne 5.5 miles. Sherborne 9 miles.

A most charming three bedroom detached family home, constructed of Hamstone elevations and situated within a wonderful cul-de-sac location, within this popular village. Offered in excellent decorative order throughout. EPC Band D

#### DESCRIPTION

Aplin Cottage is a three bedroom detached family home, situated within a wonderful cul-de-sac location within this village and is constructed of hamstone and set beneath a tiled roof. The house is well proportioned, with light and airy accommodation, which is offered in excellent decorative order throughout, including a modern fitted kitchen with integrated appliances, and bathroom with separate shower cubicle. Outside there is an attached single garage with off road parking and low maintenance private patio garden to the rear of the property, ideal for outdoor entertaining as it leads directly off the dining room.