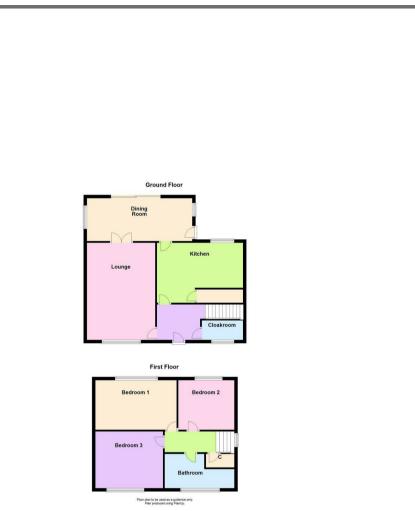

#### DESCRIPTION

Aplin Cottage is a three bedroom detached family home, situated within a wonderful cul-de-sac location within this village and is constructed of hamstone and set beneath a tiled roof. The house is well proportioned, with light and airy accommodation, which is offered in excellent decorative order throughout, including a modern fitted kitchen with integrated appliances, and bathroom with separate shower cubicle. Outside there is an attached single garage with off road parking and low maintenance private patio garden to the rear of the property, ideal for outdoor entertaining as it leads directly off the dining room.

#### ACCOMMODATION

Steps leading to the canopy porch with double glazed access door to the hallway. Stairs rising to the first floor, oak flooring, downlighters and door to the cloakroom comprising low level WC, wash hand basin, fully tiled floor, double glazed front aspect window and downlighters. The sitting room is situated to the front of the house with double glazed window, attractive fire surround with electric fire inset, ceiling downlighters and glazed french doors leading into the dining room. This area has been extended to the rear of the house with laminate wood effect flooring, downlighters, skylight window, double glazed rear aspect windows and doar to the pretty rear garden. Door to the kitchen, which has been comprehensively fitted with a range of wall and floor mounted cupboards and drawers with wooden worksurfaces, display cabinet and breakfast bar, integrated electric oven with hob and cooker hood over, stainless steel sink unit with mixer tap and drainer. Integral fridge, microwave and dishwasher. Double glazed rear aspect window.

On the first floor can be found the lading with access to the loft void and doors to all rooms. Bedroom one has a double glazed window overlooking the garden. Bedroom two has fitted wardrobes with overhead storage and bedside cabinets and chest of drawers. Bedroom three has a double glazed window to front. The bathroom comprises a paneled bath with mixer tap shower over, separate shower cubicle, wash hand basin with vanity unit, low level WC, heated towel rail, fully tiled walls and floor. Double glazed window.

#### OUTSIDE

Situated to the side of the property is the attached single garage approached over driveway parking. Accessed via an up and over door, power and light with personal access door to the rear garden. The rear garden houses the oil tank and is enclosed with wood panel fencing giving much privacy. The garden is laid to patio with shingle chippings and raised flower borders.