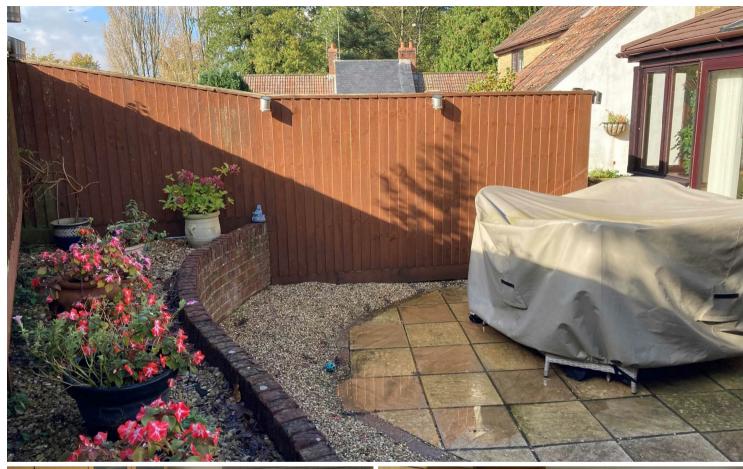

#### DESCRIPTION

Aplin Cottage is a three bedroom detached family home, situated within a wonderful cul-de-sac location within this village and is constructed of hamstone and set beneath a tiled roof. The house is well proportioned, with light and airy accommodation, which is offered in excellent decorative order throughout, including a modern fitted kitchen with integrated appliances, and bathroom with separate shower cubicle. Outside there is an attached single garage with off road parking and low maintenance private patio garden to the rear of the property, ideal for outdoor entertaining as it leads directly off the dining room.

#### OUTSIDE

Situated to the side of the property is the attached single garage approached over driveway parking. Accessed via an up and over door, power and light with personal access door to the rear garden. The rear garden houses the oil tank and is enclosed with wood panel fencing giving much privacy. The garden is laid to patio with shingle chippings and raised flower borders.