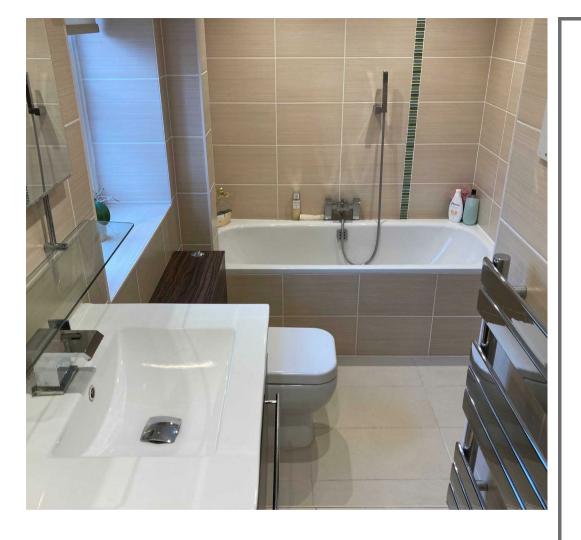

On the first floor can be found the lading with access to the loft void and doors to all rooms. Bedroom one has a double glazed window overlooking the garden. Bedroom two has fitted wardrobes with overhead storage and bedside cabinets and chest of drawers. Bedroom three has a double glazed window to front. The bathroom comprises a paneled bath with mixer tap shower over, separate shower cubicle, wash hand basin with vanity unit, low level WC, heated towel rail, fully tiled walls and floor. Double glazed window.