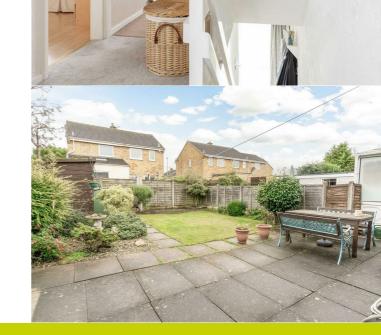

## Outside

To the front is a lawned area with a driveway to the side providing ample off road parking. The rear is also laid to lawn with mature shrubs and a large paved patio area. The garden shed included in the sale.