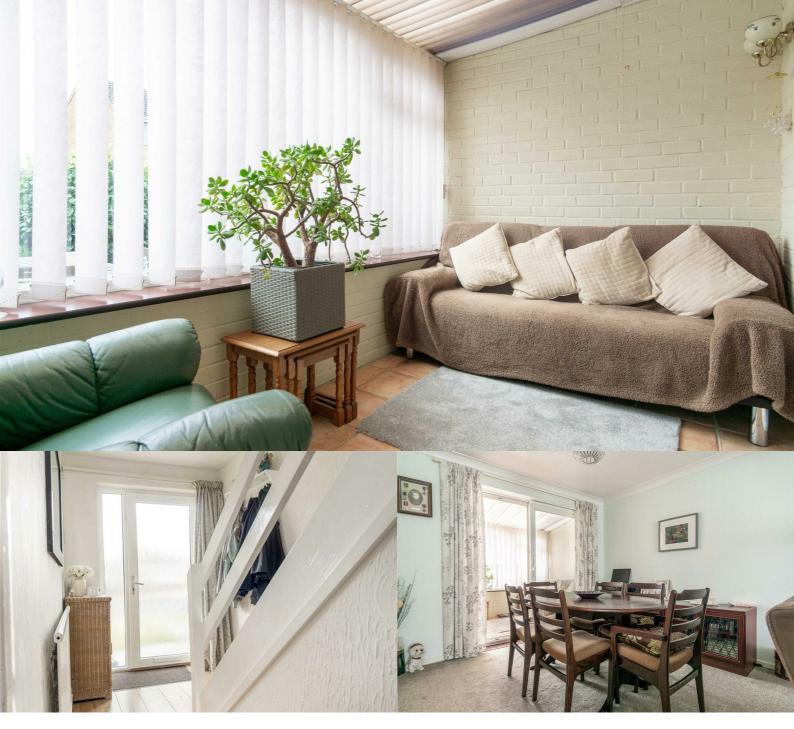

## Lounge/Diner

7.02m x 3.42m max (23'0" x 11'2" max)

A large through lounge and dining area having a stone fireplace housing a gas fire. With windows to the front elevation and a radiator. Sliding doors leading into:-

#### Conservatory

3.27m x 2.49m (10'8" x 8'2")

With a brick base and tiled floor. Having double glazed windows overlooking the rear garden.

#### Entrance Hall

With doors off and stairs to the first floor. laminate floor, storage cupboard and radiator.