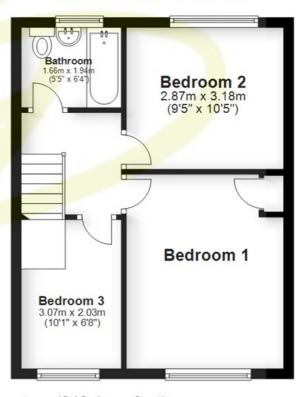

#### Landing

With access to the roof space and doors off.

#### Bedroom 1

4.00m x 3.18m (13'1" x 10'5")

Being of a double size and having a fitted cupboard. With a window to the front elevation and a radiator.

# Bedroom 2

2.87m x 3.18m (9'5" x 10'5")

Having a window to the rear elevation and a radiator.

## Bedroom 3

 $3.07m \times 2.03m (10'1" \times 6'8")$ 

Having a window to the front elevtaion and a radiator.

## Bathroom

1.94m x 1.66m (6'4" x 5'5")

Being fully tiled and having a white three piece suite comprising panelled bath with electric shower over, wash hand basin inset into a vanity unit with further storage cupboards and a wc. Chrome style ladder effect towel rail/radiator and a window to the rear elevation.

# First Floor

Approx. 36.9 sq. metres (397.0 sq. feet)