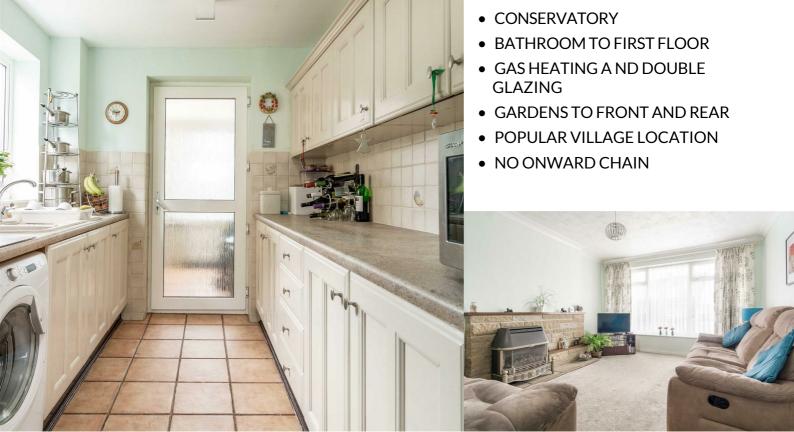

#### Conservatory

3.27m x 2.49m (10'8" x 8'2")

With a brick base and tiled floor. Having double glazed windows overlooking the rear garden.

#### Kitchen

2.90m x 2.24m (9'6" x 7'4")

Having a good range of cream fronted wall and base units. Complimentary work surfaces incorporating a one and a half bowl composite sink unit with mixer taps over.

Space for a gas cooker and extractor over. Plumbing for automatic washing machine. With a window to the side elevation and a door to:

## Outside

To the front is a lawned area with a driveway to the side providing ample off road parking. The rear is also laid to lawn with mature shrubs and a large paved patio area. The garden shed included in the sale.