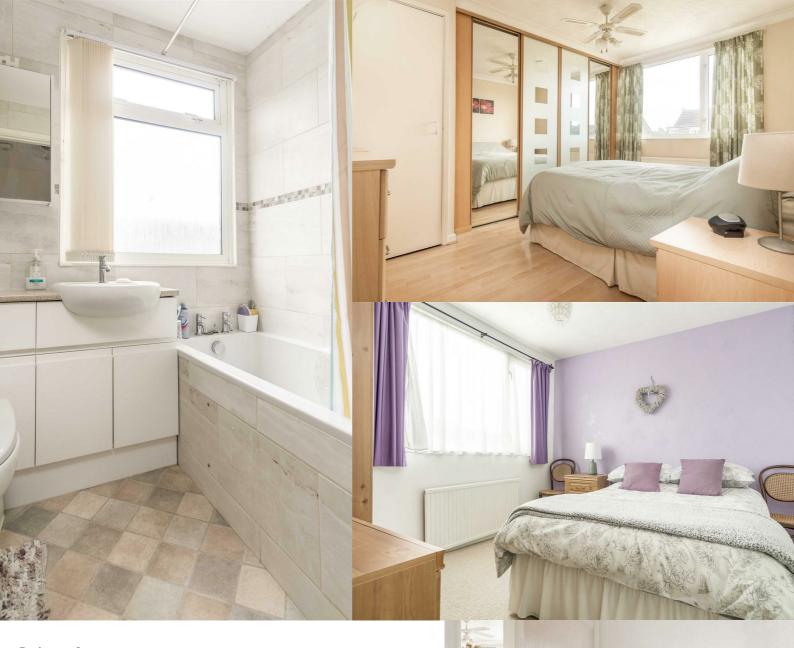

#### Bedroom 1

4.00m x 3.18m (13'1" x 10'5")

Being of a double size and having a fitted cupboard. With a window to the front elevation and a radiator.

# Bedroom 2

2.87m x 3.18m (9'5" x 10'5")

Having a window to the rear elevation and a radiator.

## Bedroom 3

 $3.07m \times 2.03m (10'1" \times 6'8")$ 

Having a window to the front elevtaion and a radiator.

## Bathroom

1.94m x 1.66m (6'4" x 5'5")

Being fully tiled and having a white three piece suite comprising panelled bath with electric shower over, wash hand basin inset into a vanity unit with further storage cupboards and a wc. Chrome style ladder effect towel rail/radiator and a window to the rear elevation.