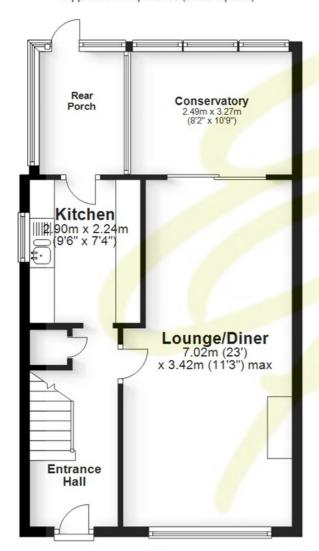

#### Entrance Hall

With doors off and stairs to the first floor. laminate floor, storage cupboard and radiator.

## Lounge/Diner

7.02m x 3.42m max (23'0" x 11'2" max)

A large through lounge and dining area having a stone fireplace housing a gas fire. With windows to the front elevation and a radiator. Sliding doors leading into:-

#### Conservatory

3.27m x 2.49m (10'8" x 8'2")

With a brick base and tiled floor. Having double glazed windows overlooking the rear garden.

#### Kitchen

2.90m x 2.24m (9'6" x 7'4")

Having a good range of cream fronted wall and base units. Complimentary work surfaces incorporating a one and a half bowl composite sink unit with mixer taps over.

Space for a gas cooker and extractor over. Plumbing for automatic washing machine. With a window to the side elevation and a door to:

# Rear Porch

Being a useful area for storing coats, shoes etc and having a tiled floor. With windows to the side and rear elevations and a door leading to the rear.

# **Ground Floor**

Approx. 50.5 sq. metres (543.5 sq. feet)