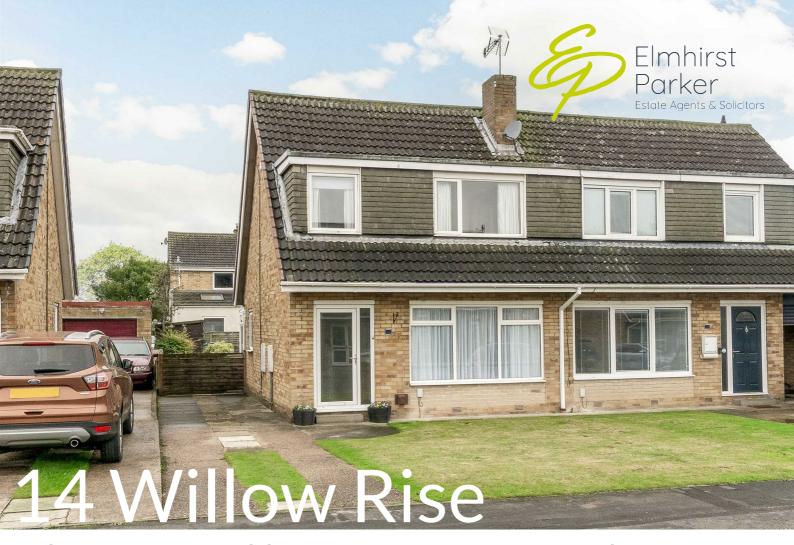

Thorpe Willoughby

**YO8 9PP** 

Offers in the region of £215,000

- SEMI DETACHED DORMER HOUSE
- THREE BEDROOMS
- LARGE LOUNGE/DINING AREA

Welcome to Willow Rise, Thorpe Willoughby, Selby - a charming semi-detached house boasting a spacious 940 sq ft layout, perfect for comfortable living. Upon entering, you are greeted by a large lounge dining area, ideal for entertaining guests or simply relaxing with your loved ones. This leads into the conservatory which provides a lovely space to enjoy the natural light all year round. With three bedrooms, there is ample space for a growing family or for those in need of a home office or guest room. The property also features a well-maintained bathroom, ensuring convenience for all residents.

Outside is off road parking with space for two vehicles and gardens to the front and rear. What's more, this property comes with no chain, meaning you could be moving in sooner than you think!

UPVC entrance door with glazed side panel leading into:-