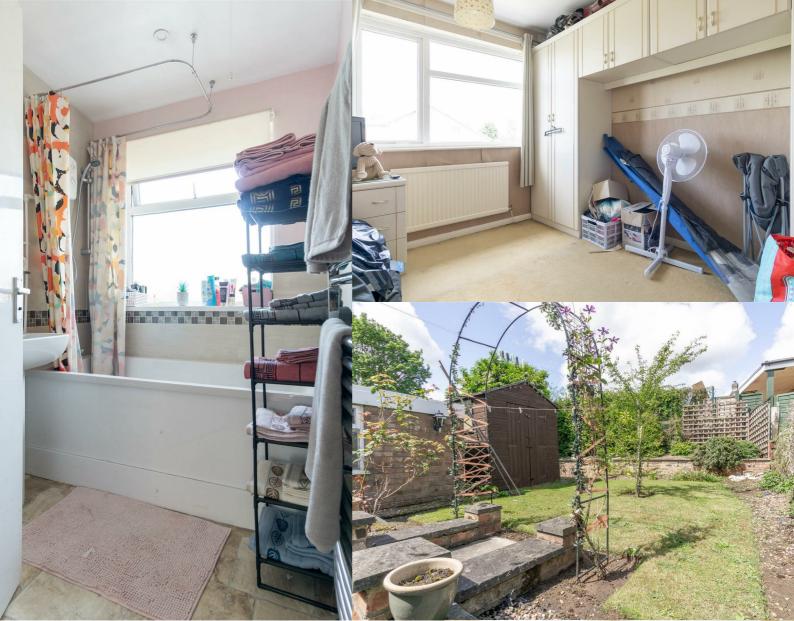

#### 2m x 1.73m (6'6" x 5'8")

Having a white suite comprising panelled bath with shower over, wash hand basin and wc. With a window to the rear elevation and a chrome style ladder tower rail/radiator.

#### Outside

There is a neat lawned garden to the front with a driveway to the side leading to the detached single garage. At the rear of the property is a covered outdoor area and a patio with steps upto the lawned garden which also has shrubs and trees. Garden shed.