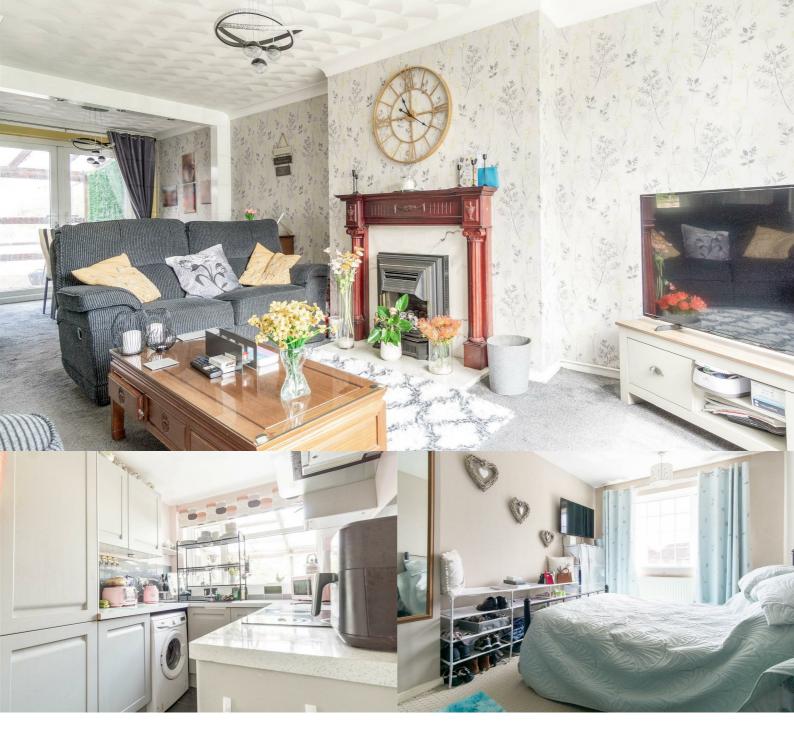

#### Lounge / Diner

 $7.67m \ge 3.25m \max (25'1" \ge 10'7" \max)$ Being of a dual aspect with a window to the front elevation and french doors to the rear. Having a mahogany effect fireplace with marble style back and hearth incorporating a gas fire.

#### 3.07m x 2.12m (10'1" x 6'11")

Having a range of modern base and wall units.

Complimentary work surfaces incorporating a single drainer sink unit with a mixer tap over. Integrated electric oven and hob with extractor over. Plumbing for washing machine. With a window to the rear elevation and a door to the side. Radiator.

#### Bedroom 1

4.21m max x 2.73m (13'9" max x 8'11") Having a window to the front elevation and a radiator.