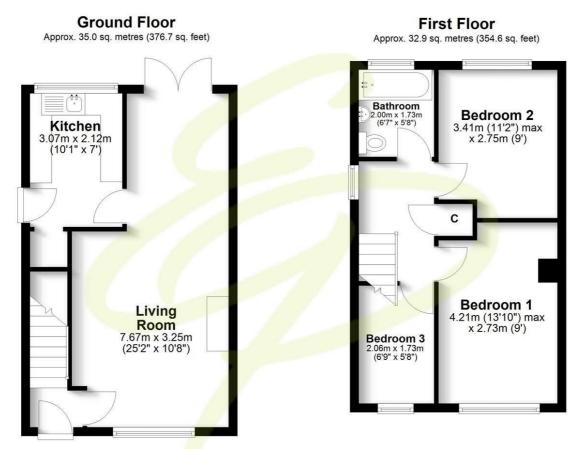

#### Lounge / Diner

 $7.67m \ge 3.25m \max (25'1" \ge 10'7" \max)$ Being of a dual aspect with a window to the front elevation and french doors to the rear. Having a mahogany effect fireplace with marble style back and hearth incorporating a gas fire.

#### 3.07m x 2.12m (10'1" x 6'11")

Having a range of modern base and wall units.

Complimentary work surfaces incorporating a single drainer sink unit with a mixer tap over. Integrated electric oven and hob with extractor over. Plumbing for washing machine. With a window to the rear elevation and a door to the side. Radiator.

#### Bedroom 1

4.21m max x 2.73m (13'9" max x 8'11") Having a window to the front elevation and a radiator.

#### Bedroom 2

 $3.41 \text{m} \max x 2.75 \text{m} (11'2" \max x 9'0")$ With fitted furniture comprising wardrobes and overbed units. Having a window to the rear elevation and a radiator.

#### Bedroom 3

 $2.06m\ x\ 1.73m\ (6'9"\ x\ 5'8")$  Having a window to the rear elevation and a radiator.

#### 2m x 1.73m (6'6" x 5'8")

Having a white suite comprising panelled bath with shower over, wash hand basin and wc. With a window to the rear elevation and a chrome style ladder tower rail/radiator.

#### Total area: approx. 67.9 sq. metres (731.3 sq. feet)

All measurements have been taken using laser distance metre or sonic tape measure and therefore may be subject to a small margin of error. Whilst we endeavour to make our sales details accurate and reliable. If there is any point which is of particular importance to you, please contact us and we will be pleased to check the information. Do so particularly if travelling some distance. Plan produced using PlanUp.