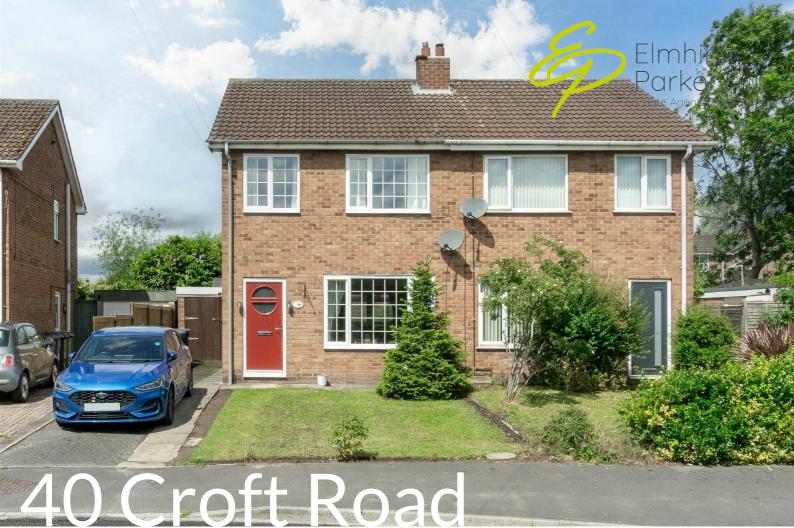

### Camblesforth YO8 8JS

## Offers in the region of £185,000

- SEMI-DETACHED HOUSE
- THREE BEDROOMS
- THROUGH LOUNGE/DINER SOME 25'
  IN LENGTH
- GAS HEATING AND DOUBLE
  GLAZING
- ATTRACTIVE GARDENS
- DETACHED GARAGE
- IDEAL FOR FIRST TIME BUYERS AND
  SMALL FAMILIES
- POPULAR VILLAGE LOCATION

Nestled in the charming village of Camblesforth, Selby, this delightful three-bedroom house on Croft Road presents an excellent opportunity for first-time buyers or families seeking a welcoming home. The property boasts a spacious through lounge diner, measuring an impressive 25 feet in length, providing a perfect space for both relaxation and entertaining. This property combines comfort and practicality, making it a wonderful choice for those looking to settle in a popular area. With its generous living space and beautiful gardens, this house is ready to become a cherished home.