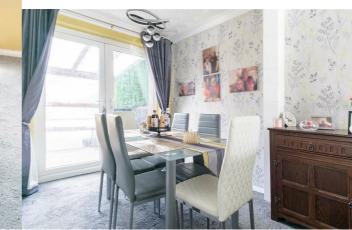

#### Lounge / Diner

 $7.67m \ge 3.25m \max (25'1" \ge 10'7" \max)$ Being of a dual aspect with a window to the front elevation and french doors to the rear. Having a mahogany effect fireplace with marble style back and hearth incorporating a gas fire.