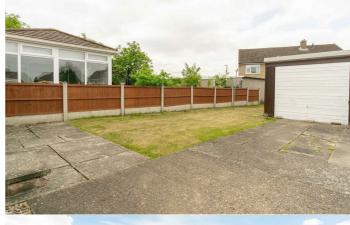

### Outside

Low maintenance gardens with a gravelled area to the front and a lawn and paved area to the rear. There is a shared driveway which leads to a parking area and garage.