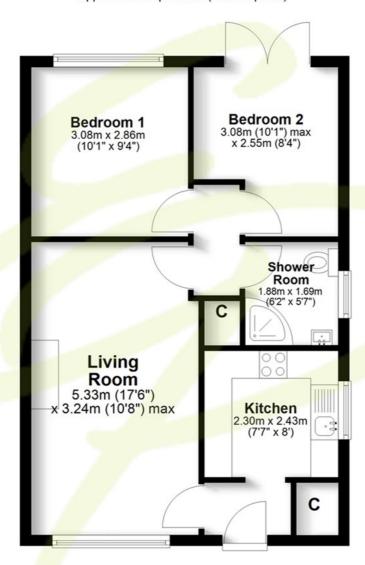

#### Kitchen

2.43m x 2.3m (7'11" x 7'6")

Having a modern quality kitchen with a good range of base and wall units. Stainless steel sink unit with mixer tap over. Integrated electric oven and hob with extractor over. Space for washer and fridge (appliances included). Window to the side elevation.

## **Living Room**

 $5.33 \,\mathrm{m} \times 3.24 \,\mathrm{m}$  max (17'5" x 10'7" max) Having a fireplace housing a gas fire. Window to the front elevation.

#### Bedroom 1

3.08m x 2.86m (10'1" x 9'5")

Having a window to the rear elevation and a radiator.

## Bedroom 2

3.08m max x 2.55m (10'1" max x 8'4")

Having french doors to the rear elevation and a radiator.

### **Shower Room**

Fully tiled modern shower room updated within the last few years. Mixer shower in corner cubicle, wc and vanity sink. With a window to the side elevation and a radiator.

# **Ground Floor**

Approx. 48.4 sq. metres (520.8 sq. feet)

Total area: approx. 48.4 sq. metres (520.8 sq. feet)

All measurements have been taken using laser distance metre or sonic tape measure and therefore may be subject to a small margin of error. Whilst we endeavour to make our sales details accurate and reliable. If there is any point which is of particular importance to you, please contact us and we will be pleased to check the information. Do so particularly if travelling some distance.