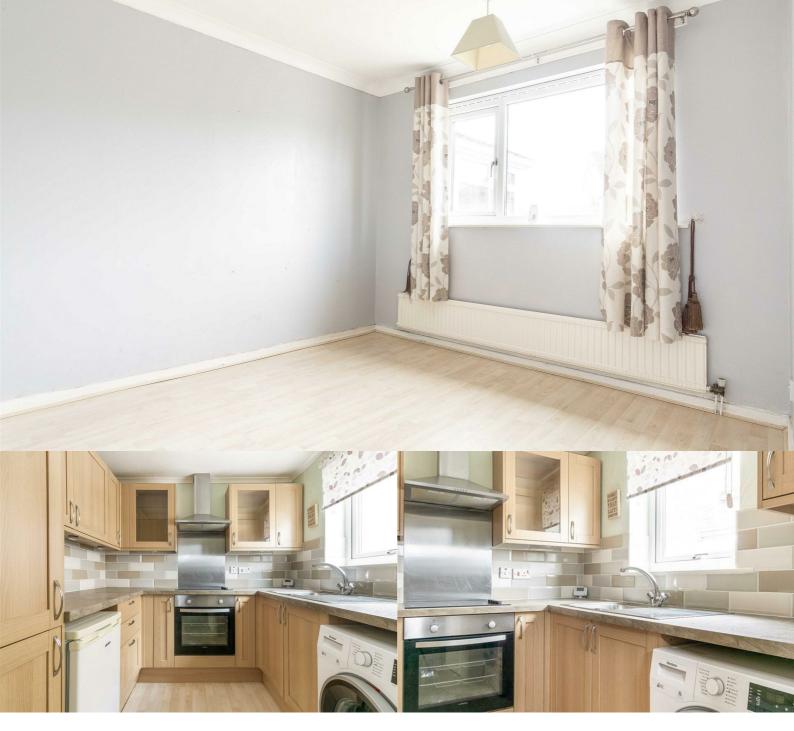

#### Kitchen

2.43m x 2.3m (7'11" x 7'6")

Having a modern quality kitchen with a good range of base and wall units. Stainless steel sink unit with mixer tap over. Integrated electric oven and hob with extractor over. Space for washer and fridge (appliances included). Window to the side elevation.