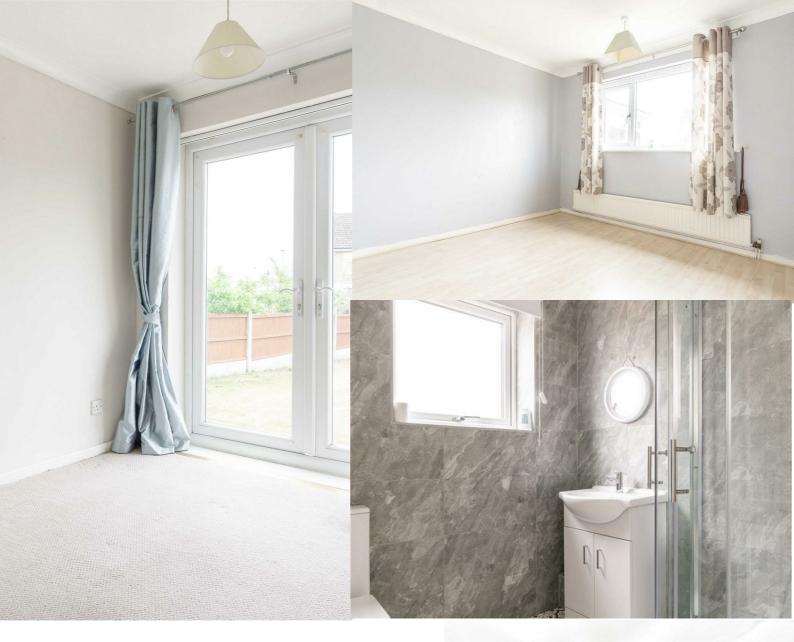

#### Bedroom 1

3.08m x 2.86m (10'1" x 9'5")

Having a window to the rear elevation and a radiator.

## Bedroom 2

3.08m max x 2.55m (10'1" max x 8'4")

Having french doors to the rear elevation and a radiator.

### **Shower Room**

Fully tiled modern shower room updated within the last few years. Mixer shower in corner cubicle, wc and vanity sink. With a window to the side elevation and a radiator.