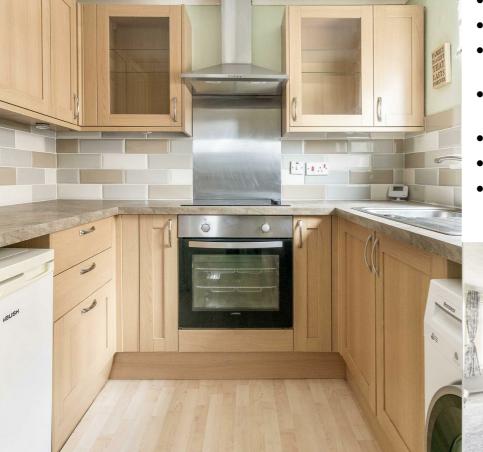

#### Kitchen

2.43m x 2.3m (7'11" x 7'6")

Having a modern quality kitchen with a good range of base and wall units. Stainless steel sink unit with mixer tap over. Integrated electric oven and hob with extractor over. Space for washer and fridge (appliances included). Window to the side elevation.