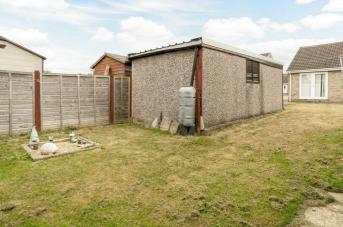

### Outside

Low maintenance gardens with a gravelled area to the front and a lawn and paved area to the rear. There is a shared driveway which leads to a parking area and garage.