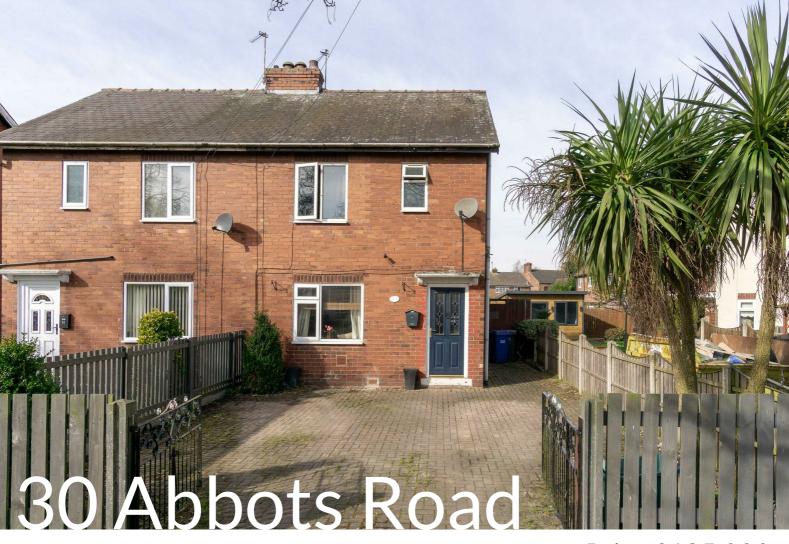

Selby YO88AU Price £185,000

3 Bed House - Semi-Detached

- THREE BEDROOMS
- BREAKFAST KITCHEN
- SOLAR PANELS
- GAS HEATING AND DOUBLE GLAZING
- EASY ACCESS TO THE THREE LAKES RETAIL PARK
- CLOSE TO BUS AND TRAIN STATIONS
- GARDENS TO FRONT AND REAR
- CONSERVATORY

This delightful house offers a perfect blend of comfort and convenience. Its prime location places you just a stone's throw away from a local retail park, ensuring that shopping and leisure activities are easily accessible. Additionally, the property is close to bus and train stations making commuting a breeze for both work and leisure. The good-sized breakfast kitchen is ideal for family gatherings or casual dining. The property also features a lovely conservatory, which serves as a perfect spot to relax and unwind, basking in natural light while enjoying views of the garden. Whether you are a first-time buyer or looking to settle down in a welcoming community, this property is sure to meet your needs. Don't miss the opportunity to make this charming house your new home.

#### Outside

the front of the property has gated access and a large block paved area providing ample off road parking. The rear garden is laid to lawn with a raised decking area, further paving and a pergola. Summer house with power to the rear.