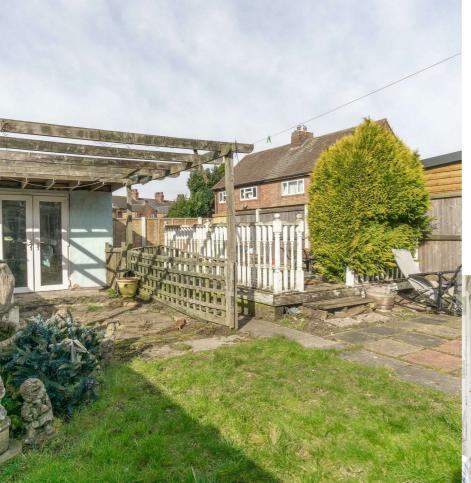

# Conservatory

2.91m x 2.91m (9'6" x 9'6")

Having french doors into the rear garden.

#### Outside

the front of the property has gated access and a large block paved area providing ample off road parking. The rear garden is laid to lawn with a raised decking area, further paving and a pergola. Summer house with power to the rear.