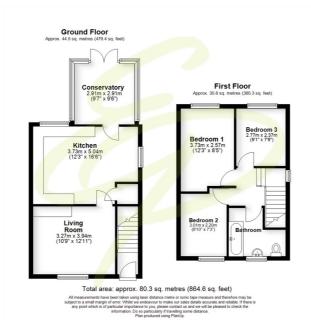

#### Entrance Hall

With stairs off and door into:-

### Living Room

3.27m x 3.94m (10'9" x 12'11")

Having a double glazed window to the front elevation and a radiator. Door into:-

### Breakfast Kitchen

5.04m x 3.73m (16'6" x 12'2")

A good sized space having a a range of base and wall units. Work surfaces incorporating a stainless steel sink. Space for a gas range oven and a large fridge/freezer. Door into a useful storage cupboard. With a window to the side elevation and a door into the:-

# Conservatory

2.91m x 2.91m (9'6" x 9'6")

Having french doors into the rear garden.

#### Landing

With doors off and a window to the side elevation.

#### Bedroom 1

3.73m x 2.57m (12'3" x 8'5")

Having a window to the rear elevation and a radiator.

## Bedroom 2

3.01m x 2.20m (9'11" x 7'3")

Having a window to the front elevation and a radiator.

### Bedroom 3

2.77m x 2.37m (9'1" x 7'9")

Having a window to the rear elevation and a radiator.

## Bathroom

Having a white suite comprising panelled bath with shower over, wash hand basin and a wc. With a window to the front elevation.