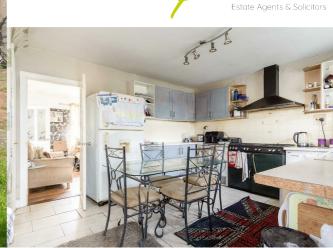

### Breakfast Kitchen

5.04m x 3.73m (16'6" x 12'2")

A good sized space having a a range of base and wall units. Work surfaces incorporating a stainless steel sink. Space for a gas range oven and a large fridge/freezer. Door into a useful storage cupboard. With a window to the side elevation and a door into the:-