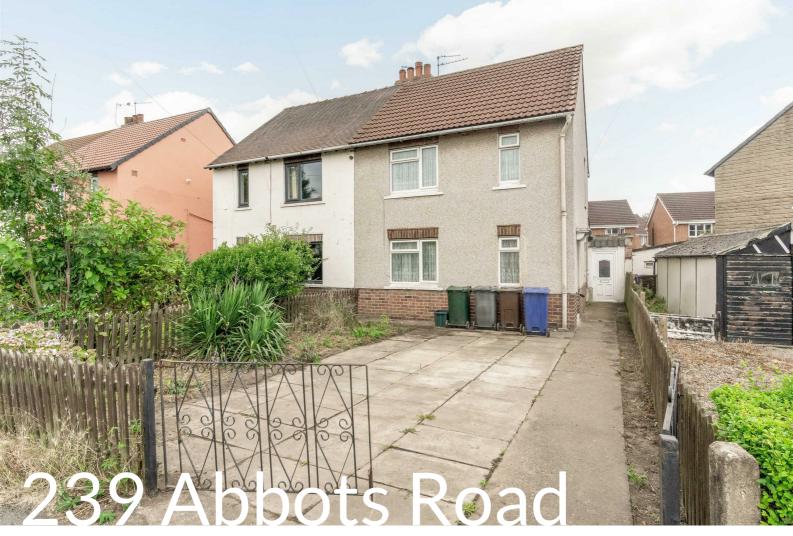

Selby YO8 8BA

## Offers in the region of £150,000

3 Bed House - Semi-Detached

- SEMI DETACHED HOUSE
- THREE BEDROOMS
- TWO RECEPTIONS
- SHOWER ROOM
- GAS HEATING
- IN NEED OF MODERNISATION
- CLOSE TO RETAIL PARK AND TOWN CENTRE
- NO ONWARD CHAIN

This property boasts 2 reception rooms, 3 bedrooms, and a shower room, offering ample space for comfortable living. With 988 sq ft of living area, there's plenty of room for you and your family to spread out and make memories. Although some modernisation is required, this presents a fantastic opportunity to put your own stamp on the property and create a space that truly reflects your style and preferences. Conveniently located close to the town centre and a retail park, you'll have easy access to a variety of amenities, shops, and entertainment options. No onward chain.

#### Outside

To the front is a small lawned area with a driveway to the side providing off road parking. The rear is also laid to lawn with a concrete seating area and path.