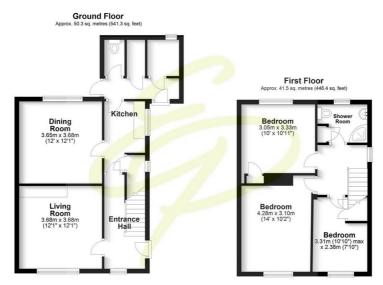

#### Entrance Hall

With stairs off to the first floor. Having a window to the front elevation and an understairs storage cupboard.

#### Living Room

3.68m x 3.68m (12'1" x 12'1") Having a window to the front elevation and a radiator.

#### **Dining Room**

 $3.65m\ x\ 3.68m\ (12'0"\ x\ 12'1")$  Having a window to the rear elevation and a radiator. Built in storage cupboard.

#### Kitchen

#### 3.15m x 1.81m (10'4" x 5'11")

Having some basic units and a sink. With a window to the side elevation. Door into the rear lobby which contains a wc and two outhouses.

#### Landing

With doors off and a window to the side elevation.

#### Bedroom 1 4.28m x 3.1m (14'0" x 10'2") Having a window to the front elevation and a radiator.

#### Bedroom 2

3.33m x 3.05m (10'11" x 10'0") Having a window to the rear elevation and a radiator.

#### Bedroom 3

3.31m x 2.38m (10'10" x 7'9") Having a window to the front elevation and a radiator.

#### Shower Room

Being fully tiled and having a white suite comprising corner shower cubicle, wash hand basin and wc. With a window to the rear elevation.

#### Total area: approx. 91.8 sq. metres (987.7 sq. feet) Inessurements have been taken using later distance metric or sonic tage measure and therefore may be subjet to a small margin of error. It is we endeavour to make our sake distance and endealed. If there is any power which is of grantout importance to you, please contac us and we will be pleased to check the information. Do so particularly if traveling some distance. Perior ordinary during the same distance and the same distance and there are any power distance.